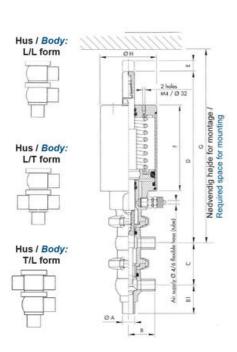

## Product description

Definox Mini Seat Valves.

This seat valve design offers a wide range of options and variants.

Technical advantages:

- · From 1/2" to 1"
- · Fitted with PEEK plug as standard inert to chemical products
- · Welded or Clamp ends possible
- · Ergonomic handle with visual opening indicator
- $\cdot$  Elastomer seal avaliable for charged products
- · High packing pressure
- · Self-contained and compact body with a wide range of configuration options:
- $\cdot$  Possible use on a wide range of applications
- · Easy and fast maintenance thanks to the clamp assembly

## **Specifications**

| Certificate            | 3.1 EN10204                 |
|------------------------|-----------------------------|
| Connection             | Weld ends                   |
| Description            | PEEK PLUG                   |
| House                  | L+T Body                    |
| Housing                | EPDM                        |
| Internal Diameter      | 15.75                       |
| Material quality       | 1.4404                      |
| Outer Diameter         | 19.05                       |
| Surface Finish         | Indv.: RA 0,8μm Udv.: 1,2μm |
| Temperature range from | -5                          |
|                        |                             |