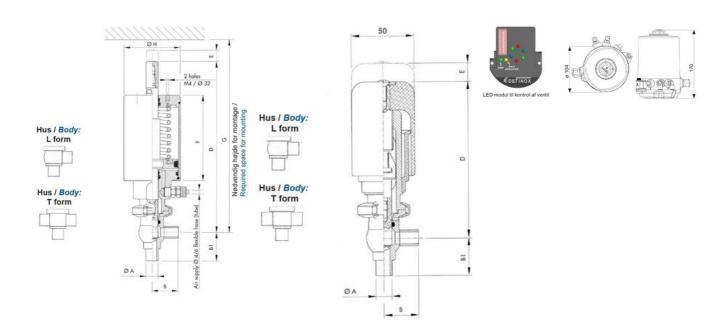

## Product description

Definox Mini Seat Valves.

This seat valve design offers a wide range of options and variants.

Technical advantages:

- · From 1/2" to 1"
- · Fitted with PEEK plug as standard inert to chemical products
- · Welded or Clamp ends possible
- · Ergonomic handle with visual opening indicator
- $\cdot$  Elastomer seal avaliable for charged products
- · High packing pressure
- · Self-contained and compact body with a wide range of configuration options:
- $\cdot$  Possible use on a wide range of applications
- · Easy and fast maintenance thanks to the clamp assembly

## **Specifications**

| Certificate            | 3.1 EN10204                 |
|------------------------|-----------------------------|
| Connection             | Weld ends                   |
| Description            | PEEK PLUG                   |
| House                  | L+T Body                    |
| Housing                | EPDM                        |
| Internal Diameter      | 15.75                       |
| Material quality       | 1.4404                      |
| Outer Diameter         | 19.05                       |
| Surface Finish         | Indv.: RA 0,8μm Udv.: 1,2μm |
| Temperature range from | -5                          |
|                        |                             |

| Temperature range to | 140 |
|----------------------|-----|
| Weight               | 1.7 |
| Working Pressure Max | 18  |