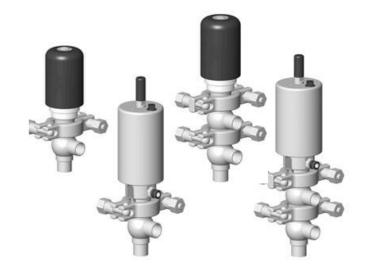

## Manual & Pneumatic

DE-MU019A31100 DCX4 mini, ¾" L-T-body, NC pneumatic, PEEK/EPDM

- High packing pressure
- · Independent and compact body
- Many configuration options
- Possible use on a wide range of applications

## Product description

Definox Mini Seat Valves.

This seat valve design offers a wide range of options and variants.

Technical advantages:

- · From 1/2" to 1"
- · Fitted with PEEK plug as standard inert to chemical products
- · Welded or Clamp ends possible
- · Ergonomic handle with visual opening indicator
- $\cdot$  Elastomer seal avaliable for charged products
- · High packing pressure
- · Self-contained and compact body with a wide range of configuration options:
- $\cdot$  Possible use on a wide range of applications
- · Easy and fast maintenance thanks to the clamp assembly