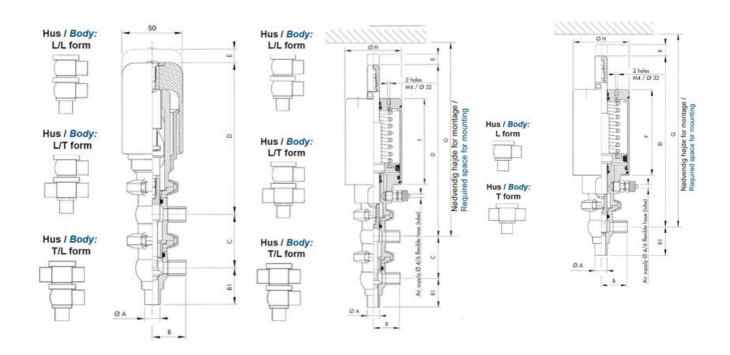

## Product description

Definox Mini Seat Valves.

This seat valve design offers a wide range of options and variants.

Technical advantages:

- · From 1/2" to 1"
- · Fitted with PEEK plug as standard inert to chemical products
- · Welded or Clamp ends possible
- · Ergonomic handle with visual opening indicator
- $\cdot$  Elastomer seal avaliable for charged products
- · High packing pressure
- · Self-contained and compact body with a wide range of configuration options:
- $\cdot$  Possible use on a wide range of applications
- · Easy and fast maintenance thanks to the clamp assembly

## **Specifications**

| Certificate            | 3.1 EN10204                 |
|------------------------|-----------------------------|
| Connection             | Weld ends                   |
| Description            | PEEK PLUG                   |
| House                  | L+T Body                    |
| Housing                | EPDM                        |
| Internal Diameter      | 15.75                       |
| Material quality       | 1.4404                      |
| Outer Diameter         | 19.05                       |
| Surface Finish         | Indv.: RA 0,8μm Udv.: 1,2μm |
| Temperature range from | -5                          |
|                        |                             |

| Temperature range to | 140 |
|----------------------|-----|
| Weight               | 1.7 |
| Working Pressure Max | 18  |