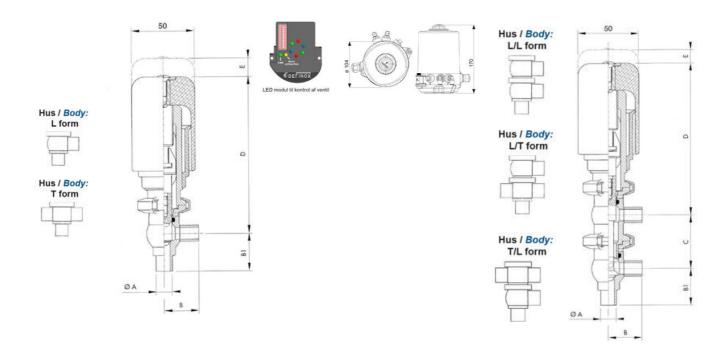

## Product description

Definox Mini Seat Valves.

This seat valve design offers a wide range of options and variants.

Technical advantages:

- · From 1/2" to 1"
- · Fitted with PEEK plug as standard inert to chemical products
- · Welded or Clamp ends possible
- · Ergonomic handle with visual opening indicator
- $\cdot$  Elastomer seal avaliable for charged products
- · High packing pressure
- · Self-contained and compact body with a wide range of configuration options:
- $\cdot$  Possible use on a wide range of applications
- · Easy and fast maintenance thanks to the clamp assembly

## **Specifications**

| Certificate            | 3.1 EN10204                 |
|------------------------|-----------------------------|
| Connection             | Weld ends                   |
| Description            | PEEK PLUG                   |
| House                  | L+T Body                    |
| Housing                | EPDM                        |
| Internal Diameter      | 15.75                       |
| Material quality       | 1.4404                      |
| Outer Diameter         | 19.05                       |
| Surface Finish         | Indv.: RA 0,8μm Udv.: 1,2μm |
| Temperature range from | -5                          |
|                        |                             |

| Temperature range to | 140 |
|----------------------|-----|
| Weight               | 1.7 |
| Working Pressure Max | 18  |