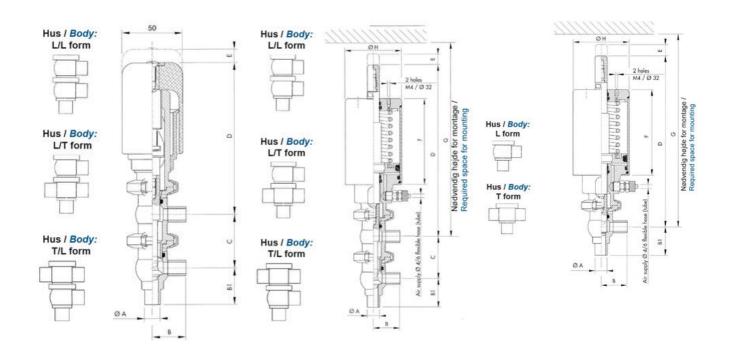

## Product description

Definox Mini Seat Valves.

This seat valve design offers a wide range of options and variants.

Technical advantages:

- · From 1/2" to 1"
- · Fitted with PEEK plug as standard inert to chemical products
- · Welded or Clamp ends possible
- · Ergonomic handle with visual opening indicator
- · Elastomer seal avaliable for charged products
- · High packing pressure
- · Self-contained and compact body with a wide range of configuration options:
- $\cdot$  Possible use on a wide range of applications
- · Easy and fast maintenance thanks to the clamp assembly

## **Specifications**

| Certificate            | 3.1 EN10204                 |
|------------------------|-----------------------------|
| Connection             | Weld ends                   |
| Description            | PEEK PLUG                   |
| House                  | L+L Body                    |
| Housing                | EPDM                        |
| Internal Diameter      | 15.75                       |
| Material quality       | 1.4404                      |
| Outer Diameter         | 19.05                       |
| Surface Finish         | Indv.: RA 0,8μm Udv.: 1,2μm |
| Temperature range from | -5                          |
|                        |                             |