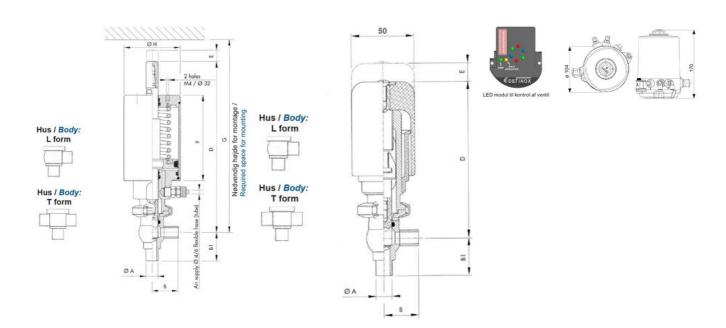

## Product description

Definox Mini Seat Valves.

This seat valve design offers a wide range of options and variants.

Technical advantages:

- · From 1/2" to 1"
- · Fitted with PEEK plug as standard inert to chemical products
- · Welded or Clamp ends possible
- · Ergonomic handle with visual opening indicator
- · Elastomer seal avaliable for charged products
- · High packing pressure
- · Self-contained and compact body with a wide range of configuration options:
- $\cdot$  Possible use on a wide range of applications
- · Easy and fast maintenance thanks to the clamp assembly

## **Specifications**

| Certificate            | 3.1 EN10204                 |
|------------------------|-----------------------------|
| Connection             | Weld ends                   |
| Description            | PEEK PLUG                   |
| House                  | L+L Body                    |
| Housing                | EPDM                        |
| Internal Diameter      | 15.75                       |
| Material quality       | 1.4404                      |
| Outer Diameter         | 19.05                       |
| Surface Finish         | Indv.: RA 0,8μm Udv.: 1,2μm |
| Temperature range from | -5                          |
|                        |                             |