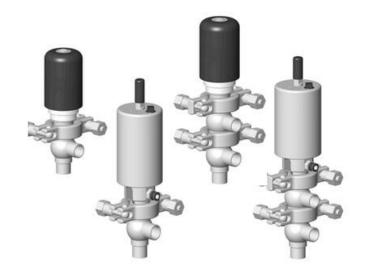

## Manual & Pneumatic

DE-MU019A11100 DCX4 mini, ¾" L-L-body, NC pneumatic, PEEK/EPDM

- High packing pressure
- · Independent and compact body
- Many configuration options
- Possible use on a wide range of applications

## Product description

Definox Mini Seat Valves.

This seat valve design offers a wide range of options and variants.

Technical advantages:

- · From 1/2" to 1"
- · Fitted with PEEK plug as standard inert to chemical products
- · Welded or Clamp ends possible
- · Ergonomic handle with visual opening indicator
- · Elastomer seal avaliable for charged products
- · High packing pressure
- · Self-contained and compact body with a wide range of configuration options:
- $\cdot$  Possible use on a wide range of applications
- · Easy and fast maintenance thanks to the clamp assembly