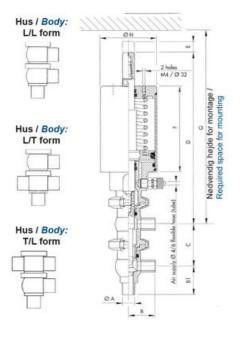

## Specifications

| Certificate            | 3.1 EN10204                 |
|------------------------|-----------------------------|
| Connection             | Weld ends                   |
| Description            | PEEK PLUG                   |
| House                  | L+T Body                    |
| Housing                | EPDM                        |
| Internal Diameter      | 9.4                         |
| Material quality       | 1.4404                      |
| Outer Diameter         | 12.7                        |
| Surface Finish         | Indv.: RA 0,8µm Udv.: 1,2µm |
| Temperature range from | -5                          |

| Temperature range to | 140 |
|----------------------|-----|
| Weight               | 1.6 |
| Working Pressure Max | 18  |

ØH

Hus / Body: L form

Hus / Body: T form

w

0

19

ØA