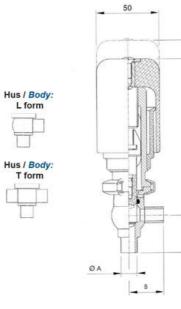

## Specifications

| Certificate            | 3.1 EN10204                 |
|------------------------|-----------------------------|
| Connection             | Weld ends                   |
| Description            | PEEK PLUG                   |
| House                  | L+T Body                    |
| Housing                | EPDM                        |
| Internal Diameter      | 9.4                         |
| Material quality       | 1.4404                      |
| Outer Diameter         | 12.7                        |
| Surface Finish         | Indv.: RA 0,8µm Udv.: 1,2µm |
| Temperature range from | -5                          |

| Temperature range to | 140 |
|----------------------|-----|
| Weight               | 1.6 |
| Working Pressure Max | 18  |

ØH

Hus / Body: L form

Hus / Body: T form

w

0

19

ØA