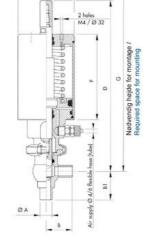

## Specifications

| Certificate            | 3.1 EN10204                 |
|------------------------|-----------------------------|
| Connection             | Weld ends                   |
| Description            | PEEK PLUG                   |
| House                  | L+T Body                    |
| Housing                | EPDM                        |
| Internal Diameter      | 9.4                         |
| Material quality       | 1.4404                      |
| Outer Diameter         | 12.7                        |
| Surface Finish         | Indv.: RA 0,8µm Udv.: 1,2µm |
| Temperature range from | -5                          |

| Temperature range to | 140 |
|----------------------|-----|
| Weight               | 1.6 |
| Working Pressure Max | 18  |

ØH

Hus / Body: L form

Hus / Body: T form

w

0

19

ØA