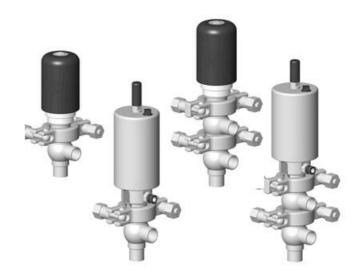

## Manual & Pneumatic

DE-MU012A31100 DCX4 mini, <sup>1</sup>/<sub>2</sub>" L-T-body, NC pneumatic, PEEK/EPDM

- High packing pressure
- Independent and compact body
- Many configuration options
- Possible use on a wide range of applications

## Product description

Definox Mini Seat Valves.

This seat valve design offers a wide range of options and variants.

Technical advantages:

- · From 1/2" to 1"
- $\cdot$  Fitted with PEEK plug as standard inert to chemical products
- · Welded or Clamp ends possible
- $\cdot$  Ergonomic handle with visual opening indicator
- $\cdot$  Elastomer seal avaliable for charged products
- · High packing pressure
- $\cdot$  Self-contained and compact body with a wide range of configuration options:
- · Possible use on a wide range of applications
- · Easy and fast maintenance thanks to the clamp assembly