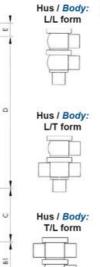

| Temperature range to | 140 |
|----------------------|-----|
| Weight               | 1.6 |
| Working Pressure Max | 18  |

ØH

Hus / Body: L form

Hus / Body: T form

w

0

19

ØA