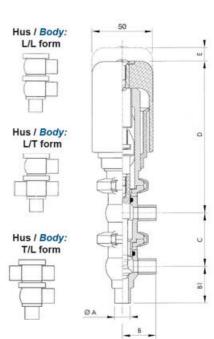

## Specifications

| Certificate            | 3.1 EN10204                 |
|------------------------|-----------------------------|
| Connection             | Weld ends                   |
| Description            | PEEK PLUG                   |
| House                  | L+T Body                    |
| Housing                | EPDM                        |
| Internal Diameter      | 9.4                         |
| Material quality       | 1.4404                      |
| Outer Diameter         | 12.7                        |
| Surface Finish         | Indv.: RA 0,8µm Udv.: 1,2µm |
| Temperature range from | -5                          |

| Temperature range to | 140 |
|----------------------|-----|
| Weight               | 1.6 |
| Working Pressure Max | 18  |

ØH

Hus / Body: L form

Hus / Body: T form

w

0

19

ØA