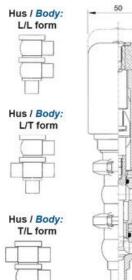

| Temperature range to | 140 |
|----------------------|-----|
| Weight               | 1.6 |
| Working Pressure Max | 18  |

ØH

Hus / Body: L form

Hus / Body: T form

w

0

19

ØA