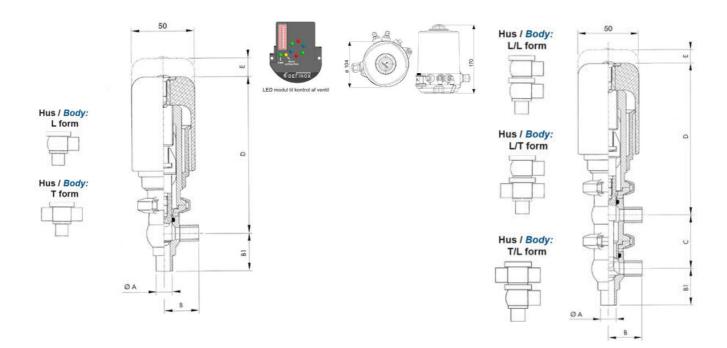

## Product description

Definox Mini Seat Valves.

This seat valve design offers a wide range of options and variants.

Technical advantages:

- · From 1/2" to 1"
- · Fitted with PEEK plug as standard inert to chemical products
- · Welded or Clamp ends possible
- · Ergonomic handle with visual opening indicator
- · Elastomer seal avaliable for charged products
- · High packing pressure
- · Self-contained and compact body with a wide range of configuration options:
- $\cdot$  Possible use on a wide range of applications
- · Easy and fast maintenance thanks to the clamp assembly

## **Specifications**

| Certificate            | 3.1 EN10204                 |
|------------------------|-----------------------------|
| Connection             | Weld ends                   |
| Description            | PEEK PLUG                   |
| House                  | T+L Body                    |
| Housing                | EPDM                        |
| Internal Diameter      | 9.4                         |
| Material quality       | 1.4404                      |
| Outer Diameter         | 12.7                        |
| Surface Finish         | Indv.: RA 0,8μm Udv.: 1,2μm |
| Temperature range from | -5                          |
|                        |                             |

| Temperature range to | 140 |
|----------------------|-----|
| Weight               | 1.6 |
| Working Pressure Max | 18  |