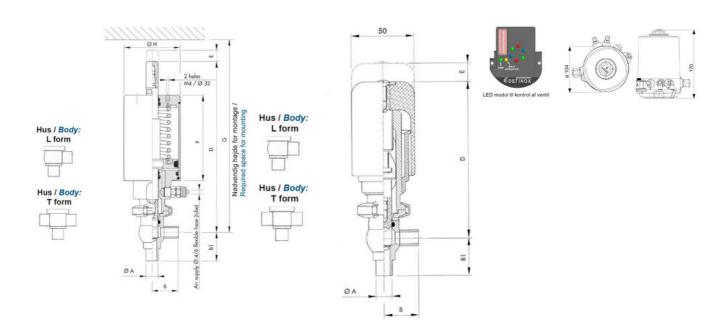

## Product description

Definox Mini Seat Valves.

This seat valve design offers a wide range of options and variants.

Technical advantages:

- · From 1/2" to 1"
- · Fitted with PEEK plug as standard inert to chemical products
- · Welded or Clamp ends possible
- · Ergonomic handle with visual opening indicator
- · Elastomer seal avaliable for charged products
- · High packing pressure
- · Self-contained and compact body with a wide range of configuration options:
- $\cdot$  Possible use on a wide range of applications
- · Easy and fast maintenance thanks to the clamp assembly

## **Specifications**

| Certificate            | 3.1 EN10204                 |
|------------------------|-----------------------------|
| Connection             | Weld ends                   |
| Description            | PEEK PLUG                   |
| House                  | T+L Body                    |
| Housing                | EPDM                        |
| Internal Diameter      | 9.4                         |
| Material quality       | 1.4404                      |
| Outer Diameter         | 12.7                        |
| Surface Finish         | Indv.: RA 0,8μm Udv.: 1,2μm |
| Temperature range from | -5                          |
|                        |                             |

| Temperature range to | 140 |
|----------------------|-----|
| Weight               | 1.6 |
| Working Pressure Max | 18  |