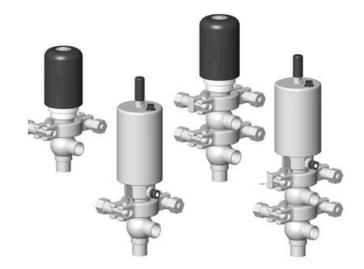

## Manual & Pneumatic

DE-MU012A21100 DCX4 mini, ½" T-L-body, NC pneumatic, PEEK/EPDM

- High packing pressure
- · Independent and compact body
- Many configuration options
- Possible use on a wide range of applications

## Product description

Definox Mini Seat Valves.

This seat valve design offers a wide range of options and variants.

Technical advantages:

- · From 1/2" to 1"
- · Fitted with PEEK plug as standard inert to chemical products
- · Welded or Clamp ends possible
- · Ergonomic handle with visual opening indicator
- · Elastomer seal avaliable for charged products
- · High packing pressure
- · Self-contained and compact body with a wide range of configuration options:
- $\cdot$  Possible use on a wide range of applications
- · Easy and fast maintenance thanks to the clamp assembly