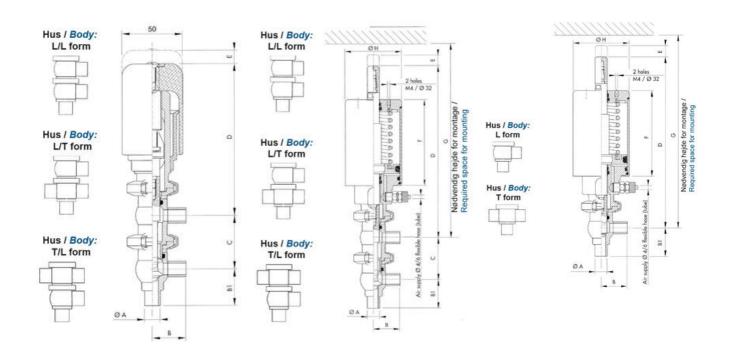

## Product description

Definox Mini Seat Valves.

This seat valve design offers a wide range of options and variants.

Technical advantages:

- · From 1/2" to 1"
- · Fitted with PEEK plug as standard inert to chemical products
- · Welded or Clamp ends possible
- · Ergonomic handle with visual opening indicator
- · Elastomer seal avaliable for charged products
- · High packing pressure
- · Self-contained and compact body with a wide range of configuration options:
- $\cdot$  Possible use on a wide range of applications
- · Easy and fast maintenance thanks to the clamp assembly

## **Specifications**

| Certificate            | 3.1 EN10204                 |
|------------------------|-----------------------------|
| Connection             | Weld ends                   |
| Description            | PEEK PLUG                   |
| House                  | T+L Body                    |
| Housing                | EPDM                        |
| Internal Diameter      | 9.4                         |
| Material quality       | 1.4404                      |
| Outer Diameter         | 12.7                        |
| Surface Finish         | Indv.: RA 0,8μm Udv.: 1,2μm |
| Temperature range from | -5                          |
|                        |                             |

| Temperature range to | 140 |
|----------------------|-----|
| Weight               | 1.6 |
| Working Pressure Max | 18  |