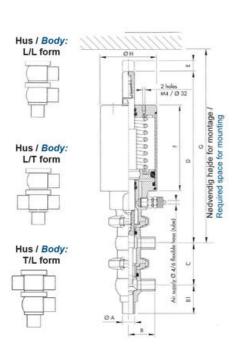

## Product description

Definox Mini Seat Valves.

This seat valve design offers a wide range of options and variants.

Technical advantages:

- · From 1/2" to 1"
- · Fitted with PEEK plug as standard inert to chemical products
- · Welded or Clamp ends possible
- · Ergonomic handle with visual opening indicator
- · Elastomer seal avaliable for charged products
- · High packing pressure
- · Self-contained and compact body with a wide range of configuration options:
- $\cdot$  Possible use on a wide range of applications
- · Easy and fast maintenance thanks to the clamp assembly

## **Specifications**

| Certificate            | 3.1 EN10204                 |
|------------------------|-----------------------------|
| Connection             | Weld ends                   |
| Description            | PEEK PLUG                   |
| House                  | T+L Body                    |
| Housing                | EPDM                        |
| Internal Diameter      | 9.4                         |
| Material quality       | 1.4404                      |
| Outer Diameter         | 12.7                        |
| Surface Finish         | Indv.: RA 0,8μm Udv.: 1,2μm |
| Temperature range from | -5                          |
|                        |                             |