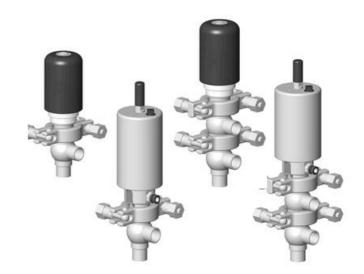

## Product description

Definox Mini Seat Valves.

This seat valve design offers a wide range of options and variants.

Technical advantages:

- · From 1/2" to 1"
- · Fitted with PEEK plug as standard inert to chemical products
- · Welded or Clamp ends possible
- · Ergonomic handle with visual opening indicator
- · Elastomer seal avaliable for charged products
- · High packing pressure
- · Self-contained and compact body with a wide range of configuration options:
- $\cdot$  Possible use on a wide range of applications
- · Easy and fast maintenance thanks to the clamp assembly