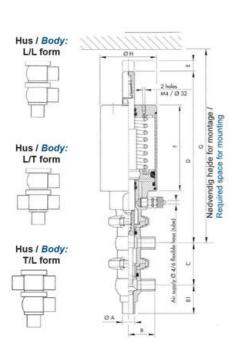

## Product description

Definox Mini Seat Valves.

This seat valve design offers a wide range of options and variants.

Technical advantages:

- · From 1/2" to 1"
- · Fitted with PEEK plug as standard inert to chemical products
- · Welded or Clamp ends possible
- · Ergonomic handle with visual opening indicator
- · Elastomer seal avaliable for charged products
- · High packing pressure
- · Self-contained and compact body with a wide range of configuration options:
- $\cdot$  Possible use on a wide range of applications
- · Easy and fast maintenance thanks to the clamp assembly

## **Specifications**

| Certificate            | 3.1 EN10204                 |
|------------------------|-----------------------------|
| Connection             | Weld ends                   |
| Description            | PEEK PLUG                   |
| House                  | L+T Body                    |
| Housing                | EPDM                        |
| Internal Diameter      | 22.1                        |
| Material quality       | 1.4404                      |
| Outer Diameter         | 25.4                        |
| Surface Finish         | Indv.: RA 0,8μm Udv.: 1,2μm |
| Temperature range from | -5                          |
|                        |                             |