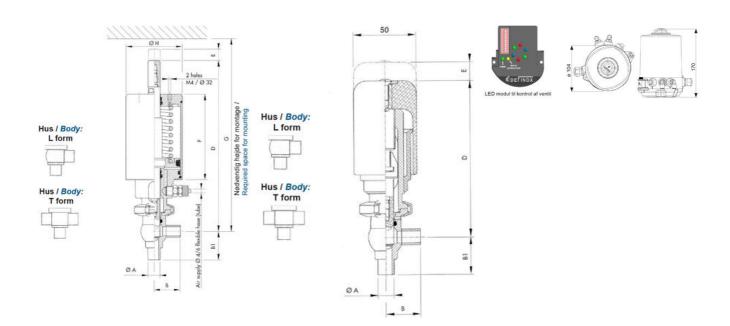

## Product description

Definox Mini Seat Valves.

This seat valve design offers a wide range of options and variants.

Technical advantages:

- · From 1/2" to 1"
- · Fitted with PEEK plug as standard inert to chemical products
- · Welded or Clamp ends possible
- · Ergonomic handle with visual opening indicator
- · Elastomer seal avaliable for charged products
- · High packing pressure
- · Self-contained and compact body with a wide range of configuration options:
- $\cdot$  Possible use on a wide range of applications
- · Easy and fast maintenance thanks to the clamp assembly

## **Specifications**

| Certificate            | 3.1 EN10204                 |
|------------------------|-----------------------------|
| Connection             | Weld ends                   |
| Description            | PEEK PLUG                   |
| House                  | L+T Body                    |
| Housing                | EPDM                        |
| Internal Diameter      | 22.1                        |
| Material quality       | 1.4404                      |
| Outer Diameter         | 25.4                        |
| Surface Finish         | Indv.: RA 0,8μm Udv.: 1,2μm |
| Temperature range from | -5                          |
|                        |                             |

| Temperature range to | 140 |
|----------------------|-----|
| Weight               | 1.1 |
| Working Pressure Max | 18  |