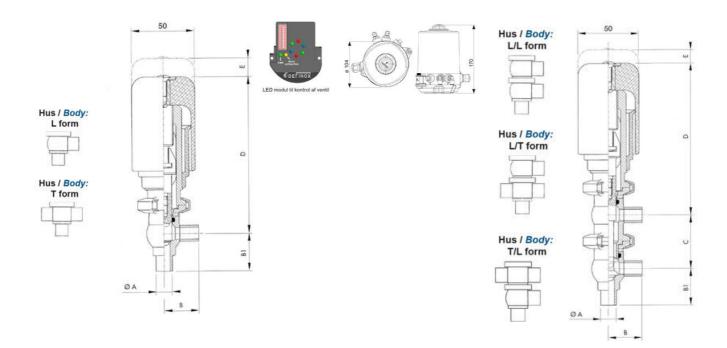

## Product description

Definox Mini Seat Valves.

This seat valve design offers a wide range of options and variants.

Technical advantages:

- · From 1/2" to 1"
- · Fitted with PEEK plug as standard inert to chemical products
- · Welded or Clamp ends possible
- · Ergonomic handle with visual opening indicator
- · Elastomer seal avaliable for charged products
- · High packing pressure
- · Self-contained and compact body with a wide range of configuration options:
- $\cdot$  Possible use on a wide range of applications
- · Easy and fast maintenance thanks to the clamp assembly

## **Specifications**

| Certificate            | 3.1 EN10204                 |
|------------------------|-----------------------------|
| Connection             | Weld ends                   |
| Description            | PEEK PLUG                   |
| House                  | L+T Body                    |
| Housing                | EPDM                        |
| Internal Diameter      | 22.1                        |
| Material quality       | 1.4404                      |
| Outer Diameter         | 25.4                        |
| Surface Finish         | Indv.: RA 0,8μm Udv.: 1,2μm |
| Temperature range from | -5                          |
|                        |                             |

| Temperature range to | 140 |
|----------------------|-----|
| Weight               | 1.1 |
| Working Pressure Max | 18  |