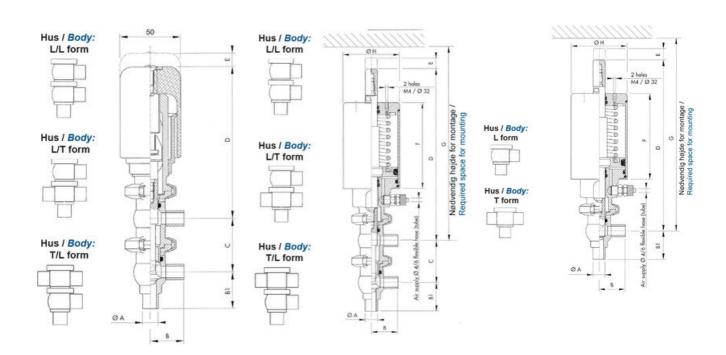

## Product description

Definox Mini Seat Valves.

This seat valve design offers a wide range of options and variants.

Technical advantages:

- · From 1/2" to 1"
- · Fitted with PEEK plug as standard inert to chemical products
- · Welded or Clamp ends possible
- · Ergonomic handle with visual opening indicator
- · Elastomer seal avaliable for charged products
- · High packing pressure
- · Self-contained and compact body with a wide range of configuration options:
- $\cdot$  Possible use on a wide range of applications
- · Easy and fast maintenance thanks to the clamp assembly

## **Specifications**

| Certificate            | 3.1 EN10204                 |
|------------------------|-----------------------------|
| Connection             | Weld ends                   |
| Description            | PEEK PLUG                   |
| House                  | L+T Body                    |
| Housing                | EPDM                        |
| Internal Diameter      | 22.1                        |
| Material quality       | 1.4404                      |
| Outer Diameter         | 25.4                        |
| Surface Finish         | Indv.: RA 0,8μm Udv.: 1,2μm |
| Temperature range from | -5                          |
|                        |                             |

| Temperature range to | 140 |
|----------------------|-----|
| Weight               | 1.1 |
| Working Pressure Max | 18  |