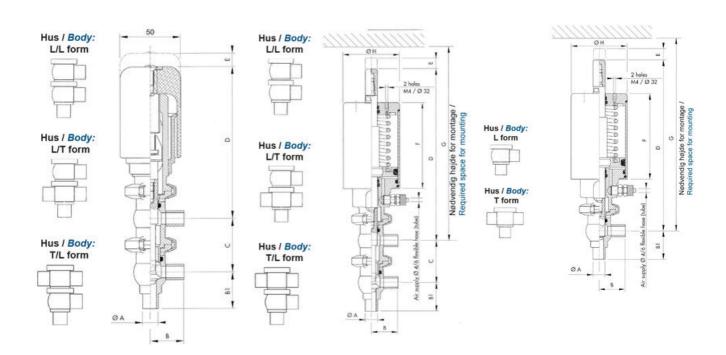

## Product description

Definox Mini Seat Valves.

This seat valve design offers a wide range of options and variants.

Technical advantages:

- · From 1/2" to 1"
- · Fitted with PEEK plug as standard inert to chemical products
- · Welded or Clamp ends possible
- · Ergonomic handle with visual opening indicator
- · Elastomer seal avaliable for charged products
- · High packing pressure
- · Self-contained and compact body with a wide range of configuration options:
- $\cdot$  Possible use on a wide range of applications
- · Easy and fast maintenance thanks to the clamp assembly

## **Specifications**

| Certificate            | 3.1 EN10204                 |
|------------------------|-----------------------------|
| Connection             | Weld ends                   |
| Description            | PEEK PLUG                   |
| House                  | T+L Body                    |
| Housing                | EPDM                        |
| Internal Diameter      | 22.1                        |
| Material quality       | 1.4404                      |
| Outer Diameter         | 25.4                        |
| Surface Finish         | Indv.: RA 0,8μm Udv.: 1,2μm |
| Temperature range from | -5                          |

| Temperature range to | 140 |
|----------------------|-----|
| Weight               | 1.1 |
| Working Pressure Max | 18  |