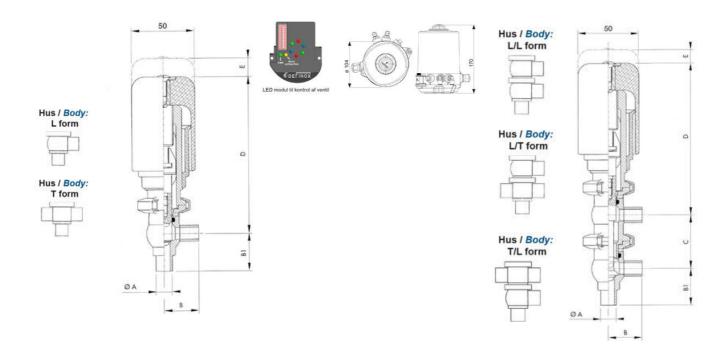

## Product description

Definox Mini Seat Valves.

This seat valve design offers a wide range of options and variants.

Technical advantages:

- · From 1/2" to 1"
- · Fitted with PEEK plug as standard inert to chemical products
- · Welded or Clamp ends possible
- · Ergonomic handle with visual opening indicator
- · Elastomer seal avaliable for charged products
- · High packing pressure
- · Self-contained and compact body with a wide range of configuration options:
- $\cdot$  Possible use on a wide range of applications
- · Easy and fast maintenance thanks to the clamp assembly

## **Specifications**

| Certificate            | 3.1 EN10204                 |
|------------------------|-----------------------------|
| Connection             | Weld ends                   |
| Description            | PEEK PLUG                   |
| House                  | T+L Body                    |
| Housing                | EPDM                        |
| Internal Diameter      | 22.1                        |
| Material quality       | 1.4404                      |
| Outer Diameter         | 25.4                        |
| Surface Finish         | Indv.: RA 0,8μm Udv.: 1,2μm |
| Temperature range from | -5                          |

| Temperature range to | 140 |
|----------------------|-----|
| Weight               | 1.1 |
| Working Pressure Max | 18  |