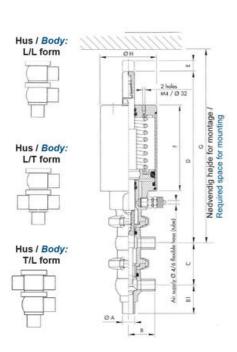

## Product description

Definox Mini Seat Valves.

This seat valve design offers a wide range of options and variants.

Technical advantages:

- · From 1/2" to 1"
- · Fitted with PEEK plug as standard inert to chemical products
- · Welded or Clamp ends possible
- · Ergonomic handle with visual opening indicator
- · Elastomer seal avaliable for charged products
- · High packing pressure
- · Self-contained and compact body with a wide range of configuration options:
- $\cdot$  Possible use on a wide range of applications
- · Easy and fast maintenance thanks to the clamp assembly

## **Specifications**

| Certificate            | 3.1 EN10204                 |
|------------------------|-----------------------------|
| Connection             | Weld ends                   |
| Description            | PEEK PLUG                   |
| House                  | T+L Body                    |
| Housing                | EPDM                        |
| Internal Diameter      | 22.1                        |
| Material quality       | 1.4404                      |
| Outer Diameter         | 25.4                        |
| Surface Finish         | Indv.: RA 0,8μm Udv.: 1,2μm |
| Temperature range from | -5                          |