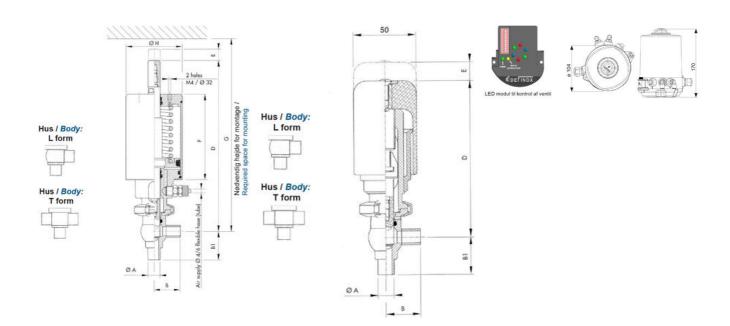

## Product description

Definox Mini Seat Valves.

This seat valve design offers a wide range of options and variants.

Technical advantages:

- · From 1/2" to 1"
- · Fitted with PEEK plug as standard inert to chemical products
- · Welded or Clamp ends possible
- · Ergonomic handle with visual opening indicator
- · Elastomer seal avaliable for charged products
- · High packing pressure
- · Self-contained and compact body with a wide range of configuration options:
- $\cdot$  Possible use on a wide range of applications
- · Easy and fast maintenance thanks to the clamp assembly

## **Specifications**

| Certificate            | 3.1 EN10204                 |
|------------------------|-----------------------------|
| Connection             | Weld ends                   |
| Description            | PEEK PLUG                   |
| House                  | T+L Body                    |
| Housing                | EPDM                        |
| Internal Diameter      | 22.1                        |
| Material quality       | 1.4404                      |
| Outer Diameter         | 25.4                        |
| Surface Finish         | Indv.: RA 0,8μm Udv.: 1,2μm |
| Temperature range from | -5                          |

| Temperature range to | 140 |
|----------------------|-----|
| Weight               | 1.1 |
| Working Pressure Max | 18  |