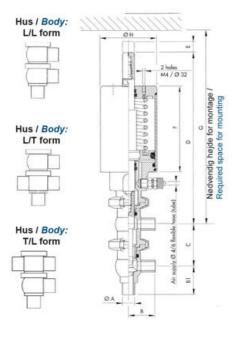

## Specifications

| Certificate            | 3.1 EN10204                 |
|------------------------|-----------------------------|
| Connection             | Weld ends                   |
| Description            | PEEK PLUG                   |
| House                  | T+L Body                    |
| Housing                | EPDM                        |
| Internal Diameter      | 15.75                       |
| Material quality       | 1.4404                      |
| Outer Diameter         | 19.05                       |
| Surface Finish         | Indv.: RA 0,8µm Udv.: 1,2µm |
| Temperature range from | -5                          |

| Temperature range to | 140 |
|----------------------|-----|
| Weight               | 1.7 |
| Working Pressure Max | 18  |

50

ØH

Hus / Body: L form

Hus / Body: T form 104

8

Hus / Body:

L form

Hus / Body: T form

LED modul til kontrol af ventil