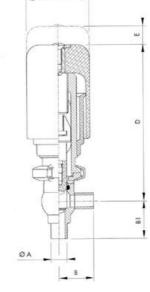

## Specifications

| Certificate            | 3.1 EN10204                 |
|------------------------|-----------------------------|
| Connection             | Weld ends                   |
| Description            | PEEK PLUG                   |
| House                  | T+L Body                    |
| Housing                | EPDM                        |
| Internal Diameter      | 15.75                       |
| Material quality       | 1.4404                      |
| Outer Diameter         | 19.05                       |
| Surface Finish         | Indv.: RA 0,8µm Udv.: 1,2µm |
| Temperature range from | -5                          |

| Temperature range to | 140 |
|----------------------|-----|
| Weight               | 1.7 |
| Working Pressure Max | 18  |

50

ØH

Hus / Body: L form

Hus / Body: T form 104

8

Hus / Body:

L form