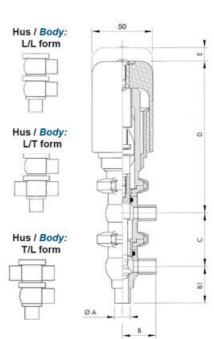

## Specifications

| Certificate            | 3.1 EN10204                 |
|------------------------|-----------------------------|
| Connection             | Weld ends                   |
| Description            | PEEK PLUG                   |
| House                  | T+L Body                    |
| Housing                | EPDM                        |
| Internal Diameter      | 15.75                       |
| Material quality       | 1.4404                      |
| Outer Diameter         | 19.05                       |
| Surface Finish         | Indv.: RA 0,8µm Udv.: 1,2µm |
| Temperature range from | -5                          |

| Temperature range to | 140 |
|----------------------|-----|
| Weight               | 1.7 |
| Working Pressure Max | 18  |

50

ØH

Hus / Body: L form

Hus / Body: T form 104

8

Hus / Body:

L form