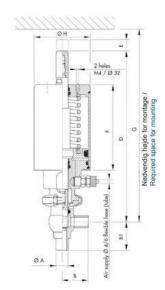

## Specifications

| Certificate            | 3.1 EN10204                 |
|------------------------|-----------------------------|
| Connection             | Weld ends                   |
| Description            | PEEK PLUG                   |
| House                  | T+L Body                    |
| Housing                | EPDM                        |
| Internal Diameter      | 15.75                       |
| Material quality       | 1.4404                      |
| Outer Diameter         | 19.05                       |
| Surface Finish         | Indv.: RA 0,8µm Udv.: 1,2µm |
| Temperature range from | -5                          |

| Temperature range to | 140 |
|----------------------|-----|
| Weight               | 1.7 |
| Working Pressure Max | 18  |

50

ØH

Hus / Body: L form

Hus / Body: T form 104

8

Hus / Body:

L form