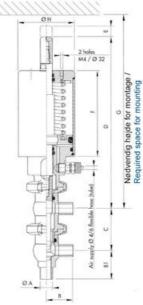

## Specifications

| Certificate            | 3.1 EN10204                 |
|------------------------|-----------------------------|
| Connection             | Weld ends                   |
| Description            | PEEK PLUG                   |
| House                  | T+L Body                    |
| Housing                | EPDM                        |
| Internal Diameter      | 15.75                       |
| Material quality       | 1.4404                      |
| Outer Diameter         | 19.05                       |
| Surface Finish         | Indv.: RA 0,8µm Udv.: 1,2µm |
| Temperature range from | -5                          |

| Temperature range to | 140 |
|----------------------|-----|
| Weight               | 1.7 |
| Working Pressure Max | 18  |

50

ØH

Hus / Body: L form

Hus / Body: T form 104

8

Hus / Body:

L form