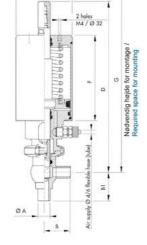

## Specifications

| Certificate            | 3.1 EN10204                 |
|------------------------|-----------------------------|
| Connection             | Weld ends                   |
| Description            | PEEK PLUG                   |
| House                  | T+L Body                    |
| Housing                | EPDM                        |
| Internal Diameter      | 15.75                       |
| Material quality       | 1.4404                      |
| Outer Diameter         | 19.05                       |
| Surface Finish         | Indv.: RA 0,8µm Udv.: 1,2µm |
| Temperature range from | -5                          |

| Temperature range to | 140 |
|----------------------|-----|
| Weight               | 1.7 |
| Working Pressure Max | 18  |

50

ØH

Hus / Body: L form

Hus / Body: T form 104

8

Hus / Body:

L form