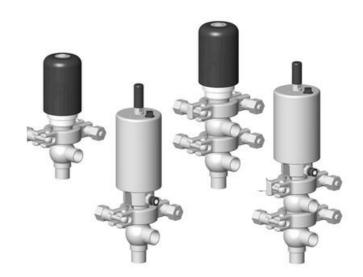

## Manual & Pneumatic

DE-MU019F21100 DCX4 mini, <sup>3</sup>/<sub>4</sub>" T-L-body, Manual, PEEK/EPDM

- High packing pressure
- Independent and compact body
- Many configuration options
- Possible use on a wide range of applications

## Product description

Definox Mini Seat Valves.

This seat valve design offers a wide range of options and variants.

Technical advantages:

- · From 1/2" to 1"
- $\cdot$  Fitted with PEEK plug as standard inert to chemical products
- · Welded or Clamp ends possible
- $\cdot$  Ergonomic handle with visual opening indicator
- $\cdot$  Elastomer seal avaliable for charged products
- · High packing pressure
- $\cdot$  Self-contained and compact body with a wide range of configuration options:
- · Possible use on a wide range of applications
- · Easy and fast maintenance thanks to the clamp assembly