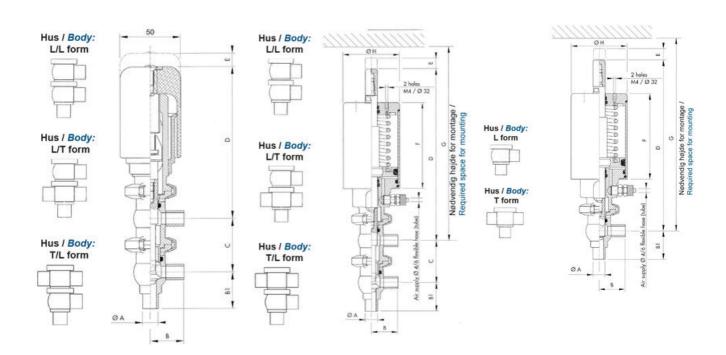

## Product description

Definox Mini Seat Valves.

This seat valve design offers a wide range of options and variants.

Technical advantages:

- · From 1/2" to 1"
- · Fitted with PEEK plug as standard inert to chemical products
- · Welded or Clamp ends possible
- · Ergonomic handle with visual opening indicator
- · Elastomer seal avaliable for charged products
- · High packing pressure
- · Self-contained and compact body with a wide range of configuration options:
- $\cdot$  Possible use on a wide range of applications
- · Easy and fast maintenance thanks to the clamp assembly

## **Specifications**

| Certificate            | 3.1 EN10204                 |
|------------------------|-----------------------------|
| Connection             | Weld ends                   |
| Description            | PEEK PLUG                   |
| House                  | L+L Body                    |
| Housing                | EPDM                        |
| Internal Diameter      | 15.75                       |
| Material quality       | 1.4404                      |
| Outer Diameter         | 19.05                       |
| Surface Finish         | Indv.: RA 0,8μm Udv.: 1,2μm |
| Temperature range from | -5                          |
|                        |                             |