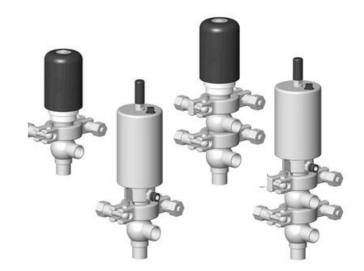

## Manual & Pneumatic

DE-MU019F11100 DCX4 mini, 3/4" L-L-body, Manual, PEEK/EPDM

- High packing pressure
- · Independent and compact body
- Many configuration options
- Possible use on a wide range of applications

## Product description

Definox Mini Seat Valves.

This seat valve design offers a wide range of options and variants.

Technical advantages:

- · From 1/2" to 1"
- · Fitted with PEEK plug as standard inert to chemical products
- · Welded or Clamp ends possible
- · Ergonomic handle with visual opening indicator
- · Elastomer seal avaliable for charged products
- · High packing pressure
- · Self-contained and compact body with a wide range of configuration options:
- $\cdot$  Possible use on a wide range of applications
- · Easy and fast maintenance thanks to the clamp assembly