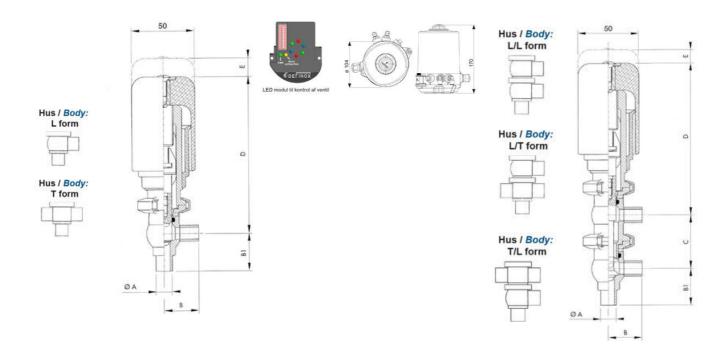

## Product description

Definox Mini Seat Valves.

This seat valve design offers a wide range of options and variants.

Technical advantages:

- · From 1/2" to 1"
- · Fitted with PEEK plug as standard inert to chemical products
- · Welded or Clamp ends possible
- · Ergonomic handle with visual opening indicator
- · Elastomer seal avaliable for charged products
- · High packing pressure
- · Self-contained and compact body with a wide range of configuration options:
- $\cdot$  Possible use on a wide range of applications
- · Easy and fast maintenance thanks to the clamp assembly

## **Specifications**

| Certificate            | 3.1 EN10204                 |
|------------------------|-----------------------------|
| Connection             | Weld ends                   |
| Description            | PEEK PLUG                   |
| House                  | L+L Body                    |
| Housing                | EPDM                        |
| Internal Diameter      | 15.75                       |
| Material quality       | 1.4404                      |
| Outer Diameter         | 19.05                       |
| Surface Finish         | Indv.: RA 0,8μm Udv.: 1,2μm |
| Temperature range from | -5                          |
|                        |                             |