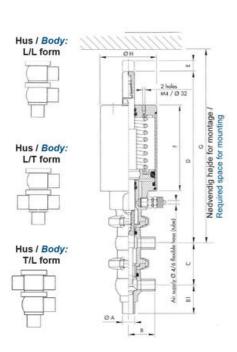

## Product description

Definox Mini Seat Valves.

This seat valve design offers a wide range of options and variants.

Technical advantages:

- · From 1/2" to 1"
- · Fitted with PEEK plug as standard inert to chemical products
- · Welded or Clamp ends possible
- · Ergonomic handle with visual opening indicator
- · Elastomer seal avaliable for charged products
- · High packing pressure
- · Self-contained and compact body with a wide range of configuration options:
- $\cdot$  Possible use on a wide range of applications
- · Easy and fast maintenance thanks to the clamp assembly

## **Specifications**

| Certificate            | 3.1 EN10204                 |
|------------------------|-----------------------------|
| Connection             | Weld ends                   |
| Description            | PEEK PLUG                   |
| House                  | L+L Body                    |
| Housing                | EPDM                        |
| Internal Diameter      | 15.75                       |
| Material quality       | 1.4404                      |
| Outer Diameter         | 19.05                       |
| Surface Finish         | Indv.: RA 0,8μm Udv.: 1,2μm |
| Temperature range from | -5                          |
|                        |                             |