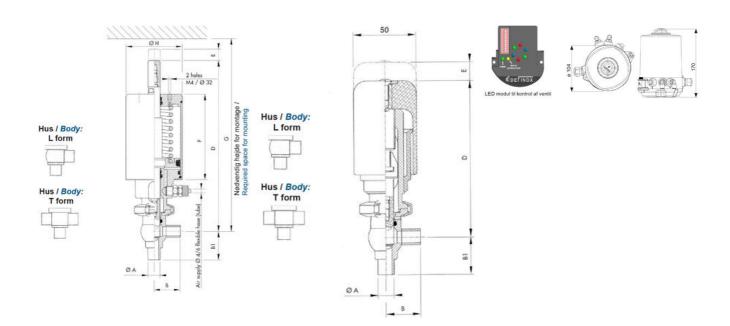

## Product description

Definox Mini Seat Valves.

This seat valve design offers a wide range of options and variants.

Technical advantages:

- · From 1/2" to 1"
- · Fitted with PEEK plug as standard inert to chemical products
- · Welded or Clamp ends possible
- · Ergonomic handle with visual opening indicator
- · Elastomer seal avaliable for charged products
- · High packing pressure
- · Self-contained and compact body with a wide range of configuration options:
- $\cdot$  Possible use on a wide range of applications
- · Easy and fast maintenance thanks to the clamp assembly

## **Specifications**

| Certificate            | 3.1 EN10204                 |
|------------------------|-----------------------------|
| Connection             | Weld ends                   |
| Description            | PEEK PLUG                   |
| House                  | L+L Body                    |
| Housing                | EPDM                        |
| Internal Diameter      | 15.75                       |
| Material quality       | 1.4404                      |
| Outer Diameter         | 19.05                       |
| Surface Finish         | Indv.: RA 0,8μm Udv.: 1,2μm |
| Temperature range from | -5                          |
|                        |                             |