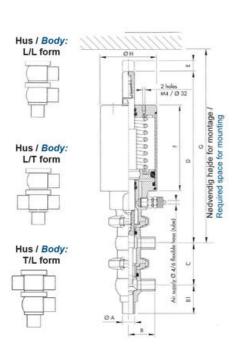

### Product description

Definox Mini Seat Valves.

This seat valve design offers a wide range of options and variants.

Technical advantages:

- · From 1/2" to 1"
- · Fitted with PEEK plug as standard inert to chemical products
- · Welded or Clamp ends possible
- · Ergonomic handle with visual opening indicator
- · Elastomer seal avaliable for charged products
- · High packing pressure
- · Self-contained and compact body with a wide range of configuration options:
- $\cdot$  Possible use on a wide range of applications
- · Easy and fast maintenance thanks to the clamp assembly

#### **Specifications**

| Certificate                      | 3.1 EN10204 |
|----------------------------------|-------------|
| Connection                       | Weld ends   |
| Description                      | PEEK PLUG   |
| House                            | T+L Body    |
| Housing                          | EPDM        |
| Internal Diameter                | 9.4         |
|                                  | 9.4         |
| Material quality                 | 1.4404      |
|                                  |             |
| Material quality                 | 1.4404      |
| Material quality  Outer Diameter | 1.4404      |