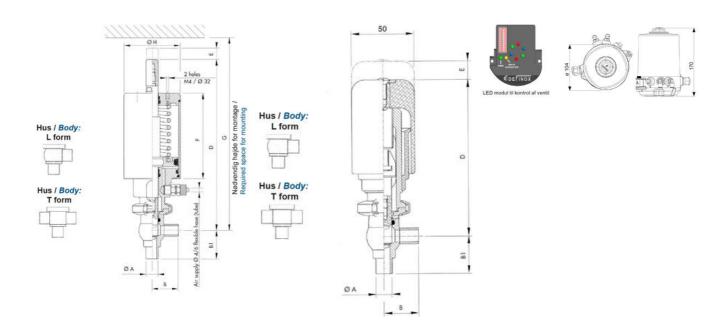

### Product description

Definox Mini Seat Valves.

This seat valve design offers a wide range of options and variants.

Technical advantages:

- · From 1/2" to 1"
- · Fitted with PEEK plug as standard inert to chemical products
- · Welded or Clamp ends possible
- · Ergonomic handle with visual opening indicator
- · Elastomer seal avaliable for charged products
- · High packing pressure
- · Self-contained and compact body with a wide range of configuration options:
- $\cdot$  Possible use on a wide range of applications
- · Easy and fast maintenance thanks to the clamp assembly

#### **Specifications**

| Certificate                      | 3.1 EN10204 |
|----------------------------------|-------------|
| Connection                       | Weld ends   |
| Description                      | PEEK PLUG   |
| House                            | T+L Body    |
| Housing                          | EPDM        |
| Internal Diameter                | 9.4         |
|                                  | 9.4         |
| Material quality                 | 1.4404      |
|                                  |             |
| Material quality                 | 1.4404      |
| Material quality  Outer Diameter | 1.4404      |