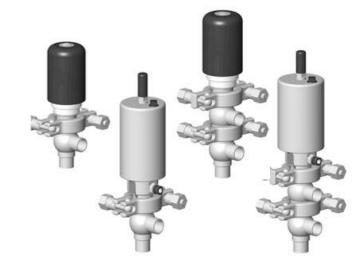

# Manual & Pneumatic

DE-MU012F21100 DCX4 mini, ½" T-L-body, Manual, PEEK/EPDM

- High packing pressure
- · Independent and compact body
- Many configuration options
- Possible use on a wide range of applications

### Product description

Definox Mini Seat Valves.

This seat valve design offers a wide range of options and variants.

Technical advantages:

- · From 1/2" to 1"
- · Fitted with PEEK plug as standard inert to chemical products
- · Welded or Clamp ends possible
- · Ergonomic handle with visual opening indicator
- · Elastomer seal avaliable for charged products
- · High packing pressure
- · Self-contained and compact body with a wide range of configuration options:
- $\cdot$  Possible use on a wide range of applications
- · Easy and fast maintenance thanks to the clamp assembly