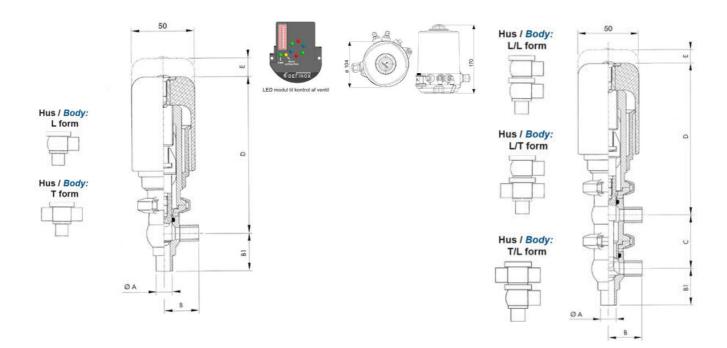

### Product description

Definox Mini Seat Valves.

This seat valve design offers a wide range of options and variants.

Technical advantages:

- · From 1/2" to 1"
- · Fitted with PEEK plug as standard inert to chemical products
- · Welded or Clamp ends possible
- · Ergonomic handle with visual opening indicator
- · Elastomer seal avaliable for charged products
- · High packing pressure
- · Self-contained and compact body with a wide range of configuration options:
- $\cdot$  Possible use on a wide range of applications
- · Easy and fast maintenance thanks to the clamp assembly

#### **Specifications**

| Certificate                      | 3.1 EN10204 |
|----------------------------------|-------------|
| Connection                       | Weld ends   |
| Description                      | PEEK PLUG   |
| House                            | T+L Body    |
| Housing                          | EPDM        |
| Internal Diameter                | 9.4         |
|                                  | 9.4         |
| Material quality                 | 1.4404      |
|                                  |             |
| Material quality                 | 1.4404      |
| Material quality  Outer Diameter | 1.4404      |