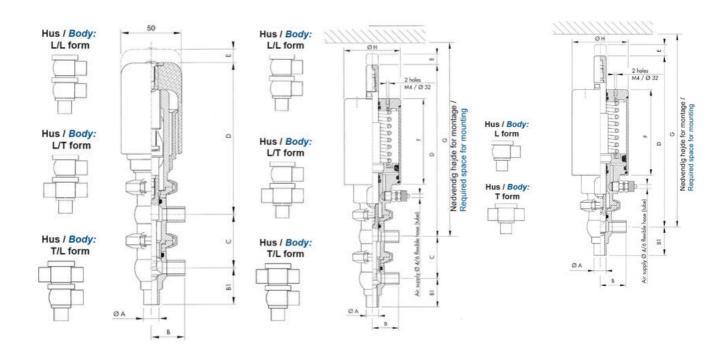

### Product description

Definox Mini Seat Valves.

This seat valve design offers a wide range of options and variants.

Technical advantages:

- · From 1/2" to 1"
- · Fitted with PEEK plug as standard inert to chemical products
- · Welded or Clamp ends possible
- · Ergonomic handle with visual opening indicator
- · Elastomer seal avaliable for charged products
- · High packing pressure
- · Self-contained and compact body with a wide range of configuration options:
- $\cdot$  Possible use on a wide range of applications
- · Easy and fast maintenance thanks to the clamp assembly

#### **Specifications**

| Certificate                      | 3.1 EN10204 |
|----------------------------------|-------------|
| Connection                       | Weld ends   |
| Description                      | PEEK PLUG   |
| House                            | T+L Body    |
| Housing                          | EPDM        |
| Internal Diameter                | 9.4         |
|                                  | 9.4         |
| Material quality                 | 1.4404      |
|                                  |             |
| Material quality                 | 1.4404      |
| Material quality  Outer Diameter | 1.4404      |