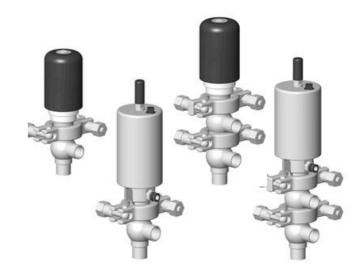

## Manual & Pneumatic

DE-NU025F21100 DCX3 mini, 1" T-body, Manual, PEEK/EPDM

- High packing pressure
- · Independent and compact body
- Many configuration options
- Possible use on a wide range of applications

## Product description

Definox Mini Seat Valves.

This seat valve design offers a wide range of options and variants.

Technical advantages:

- · From 1/2" to 1"
- $\cdot$  Fitted with PEEK plug as standard inert to chemical products
- · Welded or Clamp ends possible
- · Ergonomic handle with visual opening indicator
- · Elastomer seal avaliable for charged products
- · High packing pressure
- · Self-contained and compact body with a wide range of configuration options:
- $\cdot$  Possible use on a wide range of applications
- · Easy and fast maintenance thanks to the clamp assembly