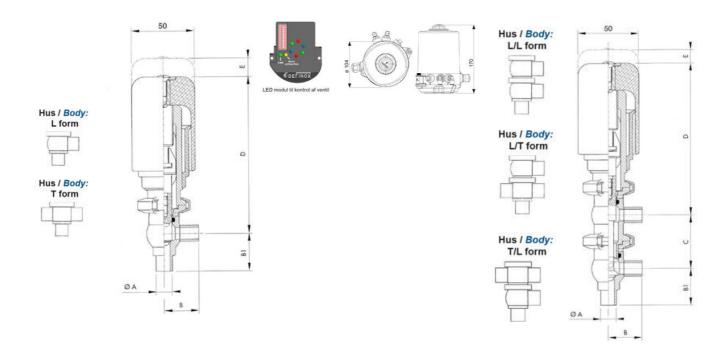

## Product description

Definox Mini Seat Valves.

This seat valve design offers a wide range of options and variants.

Technical advantages:

- · From 1/2" to 1"
- $\cdot$  Fitted with PEEK plug as standard inert to chemical products
- · Welded or Clamp ends possible
- · Ergonomic handle with visual opening indicator
- · Elastomer seal avaliable for charged products
- · High packing pressure
- · Self-contained and compact body with a wide range of configuration options:
- $\cdot$  Possible use on a wide range of applications
- · Easy and fast maintenance thanks to the clamp assembly

## **Specifications**

| Certificate            | 3.1 EN10204                 |
|------------------------|-----------------------------|
| Connection             | Weld ends                   |
| Description            | PEEK PLUG                   |
| House                  | T Body                      |
| Housing                | EPDM                        |
| Internal Diameter      | 22.1                        |
| Material quality       | 1.4404                      |
| Outer Diameter         | 25.4                        |
| Surface Finish         | Indv.: RA 0,8μm Udv.: 1,2μm |
| Temperature range from | -5                          |