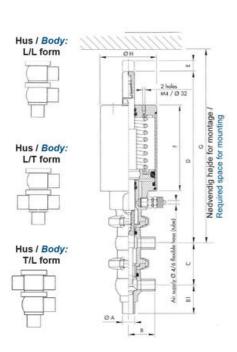

## Product description

Definox Mini Seat Valves.

This seat valve design offers a wide range of options and variants.

Technical advantages:

- · From 1/2" to 1"
- $\cdot$  Fitted with PEEK plug as standard inert to chemical products
- · Welded or Clamp ends possible
- · Ergonomic handle with visual opening indicator
- · Elastomer seal avaliable for charged products
- · High packing pressure
- · Self-contained and compact body with a wide range of configuration options:
- $\cdot$  Possible use on a wide range of applications
- · Easy and fast maintenance thanks to the clamp assembly

## **Specifications**

| Certificate            | 3.1 EN10204                 |
|------------------------|-----------------------------|
| Connection             | Weld ends                   |
| Description            | PEEK PLUG                   |
| House                  | T Body                      |
| Housing                | EPDM                        |
| Internal Diameter      | 22.1                        |
| Material quality       | 1.4404                      |
| Outer Diameter         | 25.4                        |
| Surface Finish         | Indv.: RA 0,8μm Udv.: 1,2μm |
| Temperature range from | -5                          |