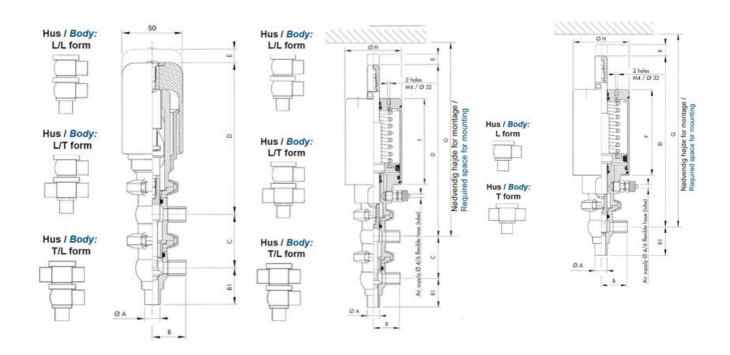

## Product description

Definox Mini Seat Valves.

This seat valve design offers a wide range of options and variants.

Technical advantages:

- · From 1/2" to 1"
- $\cdot$  Fitted with PEEK plug as standard inert to chemical products
- · Welded or Clamp ends possible
- · Ergonomic handle with visual opening indicator
- · Elastomer seal avaliable for charged products
- · High packing pressure
- · Self-contained and compact body with a wide range of configuration options:
- $\cdot$  Possible use on a wide range of applications
- · Easy and fast maintenance thanks to the clamp assembly

## **Specifications**

| Certificate            | 3.1 EN10204                 |
|------------------------|-----------------------------|
| Connection             | Weld ends                   |
| Description            | PEEK PLUG                   |
| House                  | T Body                      |
| Housing                | EPDM                        |
| Internal Diameter      | 22.1                        |
| Material quality       | 1.4404                      |
| Outer Diameter         | 25.4                        |
| Surface Finish         | Indv.: RA 0,8μm Udv.: 1,2μm |
| Temperature range from | -5                          |