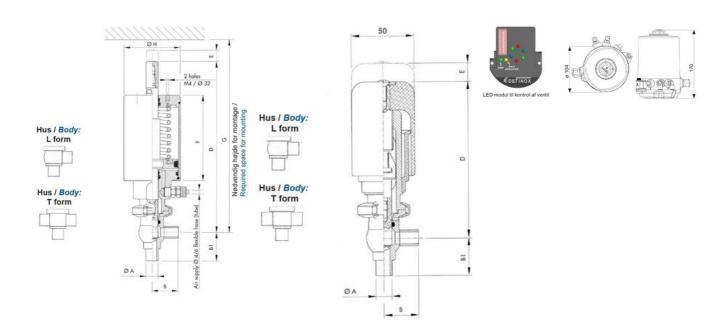

## Product description

Definox Mini Seat Valves.

This seat valve design offers a wide range of options and variants.

Technical advantages:

- · From 1/2" to 1"
- $\cdot$  Fitted with PEEK plug as standard inert to chemical products
- · Welded or Clamp ends possible
- · Ergonomic handle with visual opening indicator
- · Elastomer seal avaliable for charged products
- · High packing pressure
- · Self-contained and compact body with a wide range of configuration options:
- $\cdot$  Possible use on a wide range of applications
- · Easy and fast maintenance thanks to the clamp assembly

## **Specifications**

| Certificate            | 3.1 EN10204                 |
|------------------------|-----------------------------|
| Connection             | Weld ends                   |
| Description            | PEEK PLUG                   |
| House                  | T Body                      |
| Housing                | EPDM                        |
| Internal Diameter      | 22.1                        |
| Material quality       | 1.4404                      |
| Outer Diameter         | 25.4                        |
| Surface Finish         | Indv.: RA 0,8μm Udv.: 1,2μm |
| Temperature range from | -5                          |