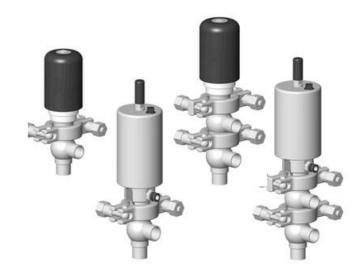

## Manual & Pneumatic

DE-NU025F11100 DCX3 mini, 1" L-body, Manual, PEEK/EPDM

- High packing pressure
- · Independent and compact body
- Many configuration options
- Possible use on a wide range of applications

## Product description

Definox Mini Seat Valves.

This seat valve design offers a wide range of options and variants.

Technical advantages:

- · From 1/2" to 1"
- $\cdot$  Fitted with PEEK plug as standard inert to chemical products
- · Welded or Clamp ends possible
- · Ergonomic handle with visual opening indicator
- · Elastomer seal avaliable for charged products
- · High packing pressure
- · Self-contained and compact body with a wide range of configuration options:
- $\cdot$  Possible use on a wide range of applications
- · Easy and fast maintenance thanks to the clamp assembly