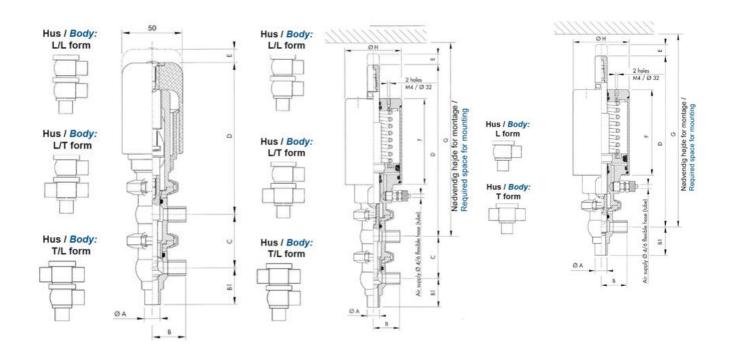

## Product description

Definox Mini Seat Valves.

This seat valve design offers a wide range of options and variants.

Technical advantages:

- · From 1/2" to 1"
- $\cdot$  Fitted with PEEK plug as standard inert to chemical products
- · Welded or Clamp ends possible
- · Ergonomic handle with visual opening indicator
- · Elastomer seal avaliable for charged products
- · High packing pressure
- · Self-contained and compact body with a wide range of configuration options:
- $\cdot$  Possible use on a wide range of applications
- · Easy and fast maintenance thanks to the clamp assembly

## **Specifications**

| Certificate            | 3.1 EN10204                 |
|------------------------|-----------------------------|
| Connection             | Weld ends                   |
| Description            | PEEK PLUG                   |
| House                  | L Body                      |
| Housing                | EPDM                        |
| Internal Diameter      | 22.1                        |
| Material quality       | 1.4404                      |
| Outer Diameter         | 25.4                        |
| Surface Finish         | Indv.: RA 0,8μm Udv.: 1,2μm |
| Temperature range from | -5                          |

| Temperature range to | 140 |
|----------------------|-----|
| Weight               | 1.9 |
| Working Pressure Max | 18  |