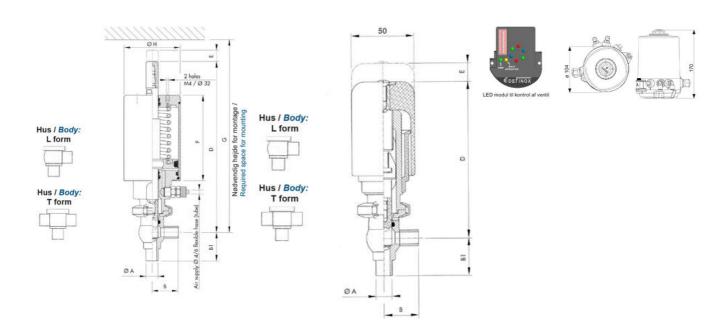

## Product description

Definox Mini Seat Valves.

This seat valve design offers a wide range of options and variants.

Technical advantages:

- · From 1/2" to 1"
- $\cdot$  Fitted with PEEK plug as standard inert to chemical products
- · Welded or Clamp ends possible
- · Ergonomic handle with visual opening indicator
- · Elastomer seal avaliable for charged products
- · High packing pressure
- · Self-contained and compact body with a wide range of configuration options:
- $\cdot$  Possible use on a wide range of applications
- · Easy and fast maintenance thanks to the clamp assembly

## **Specifications**

| Certificate            | 3.1 EN10204                 |
|------------------------|-----------------------------|
| Connection             | Weld ends                   |
| Description            | PEEK PLUG                   |
| House                  | L Body                      |
| Housing                | EPDM                        |
| Internal Diameter      | 22.1                        |
| Material quality       | 1.4404                      |
| Outer Diameter         | 25.4                        |
| Surface Finish         | Indv.: RA 0,8μm Udv.: 1,2μm |
| Temperature range from | -5                          |

| Temperature range to | 140 |
|----------------------|-----|
| Weight               | 1.9 |
| Working Pressure Max | 18  |