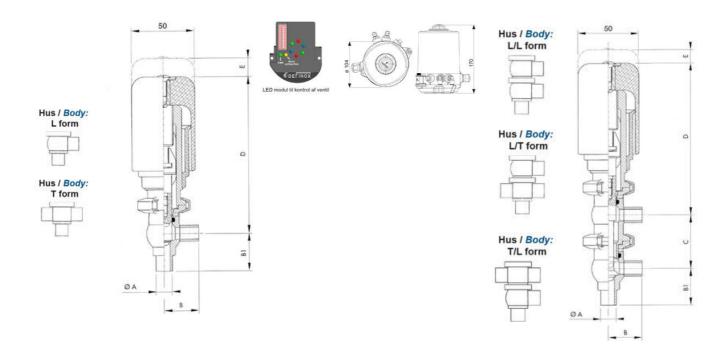

## Product description

Definox Mini Seat Valves.

This seat valve design offers a wide range of options and variants.

Technical advantages:

- · From 1/2" to 1"
- $\cdot$  Fitted with PEEK plug as standard inert to chemical products
- · Welded or Clamp ends possible
- · Ergonomic handle with visual opening indicator
- · Elastomer seal avaliable for charged products
- · High packing pressure
- · Self-contained and compact body with a wide range of configuration options:
- $\cdot$  Possible use on a wide range of applications
- · Easy and fast maintenance thanks to the clamp assembly

## **Specifications**

| Certificate            | 3.1 EN10204                 |
|------------------------|-----------------------------|
| Connection             | Weld ends                   |
| Description            | PEEK PLUG                   |
| House                  | L Body                      |
| Housing                | EPDM                        |
| Internal Diameter      | 22.1                        |
| Material quality       | 1.4404                      |
| Outer Diameter         | 25.4                        |
| Surface Finish         | Indv.: RA 0,8μm Udv.: 1,2μm |
| Temperature range from | -5                          |

| Temperature range to | 140 |
|----------------------|-----|
| Weight               | 1.9 |
| Working Pressure Max | 18  |