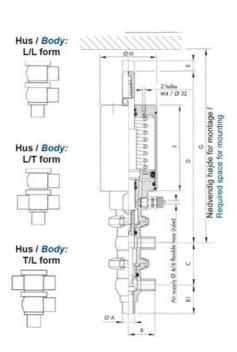

## Product description

Definox Mini Seat Valves.

This seat valve design offers a wide range of options and variants.

Technical advantages:

- · From 1/2" to 1"
- $\cdot$  Fitted with PEEK plug as standard inert to chemical products
- · Welded or Clamp ends possible
- · Ergonomic handle with visual opening indicator
- · Elastomer seal avaliable for charged products
- · High packing pressure
- · Self-contained and compact body with a wide range of configuration options:
- $\cdot$  Possible use on a wide range of applications
- · Easy and fast maintenance thanks to the clamp assembly

## **Specifications**

| Certificate            | 3.1 EN10204                 |
|------------------------|-----------------------------|
| Connection             | Weld ends                   |
| Description            | PEEK PLUG                   |
| House                  | L Body                      |
| Housing                | EPDM                        |
| Internal Diameter      | 22.1                        |
| Material quality       | 1.4404                      |
| Outer Diameter         | 25.4                        |
| Surface Finish         | Indv.: RA 0,8μm Udv.: 1,2μm |
| Temperature range from | -5                          |