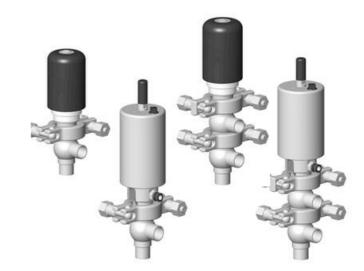

## Manual & Pneumatic

DE-NU019F21100 DCX3 mini, ¾" T-body, Manual, PEEK/EPDM

- High packing pressure
- · Independent and compact body
- Many configuration options
- Possible use on a wide range of applications

## Product description

Definox Mini Seat Valves.

This seat valve design offers a wide range of options and variants.

Technical advantages:

- · From 1/2" to 1"
- · Fitted with PEEK plug as standard inert to chemical products
- · Welded or Clamp ends possible
- · Ergonomic handle with visual opening indicator
- · Elastomer seal avaliable for charged products
- · High packing pressure
- · Self-contained and compact body with a wide range of configuration options:
- $\cdot$  Possible use on a wide range of applications
- · Easy and fast maintenance thanks to the clamp assembly