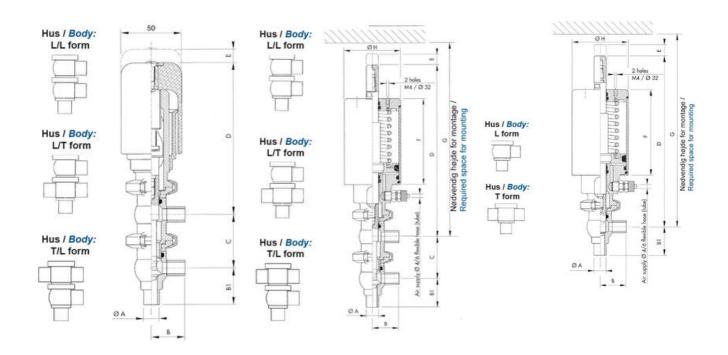

## Product description

Definox Mini Seat Valves.

This seat valve design offers a wide range of options and variants.

Technical advantages:

- · From 1/2" to 1"
- · Fitted with PEEK plug as standard inert to chemical products
- · Welded or Clamp ends possible
- · Ergonomic handle with visual opening indicator
- · Elastomer seal avaliable for charged products
- · High packing pressure
- · Self-contained and compact body with a wide range of configuration options:
- $\cdot$  Possible use on a wide range of applications
- · Easy and fast maintenance thanks to the clamp assembly

## **Specifications**

| Certificate            | 3.1 EN10204                 |
|------------------------|-----------------------------|
| Connection             | Weld ends                   |
| Description            | PEEK PLUG                   |
| House                  | T Body                      |
| Housing                | EPDM                        |
| Internal Diameter      | 15.75                       |
| Material quality       | 1.4404                      |
| Outer Diameter         | 19.05                       |
| Surface Finish         | Indv.: RA 0,8μm Udv.: 1,2μm |
| Temperature range from | -5                          |