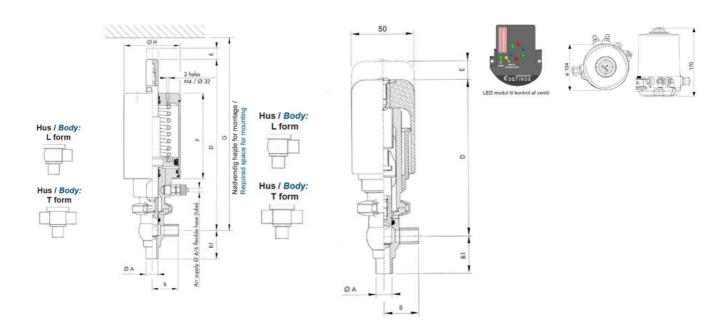

## Product description

Definox Mini Seat Valves.

This seat valve design offers a wide range of options and variants.

Technical advantages:

- · From 1/2" to 1"
- · Fitted with PEEK plug as standard inert to chemical products
- · Welded or Clamp ends possible
- · Ergonomic handle with visual opening indicator
- · Elastomer seal avaliable for charged products
- · High packing pressure
- · Self-contained and compact body with a wide range of configuration options:
- $\cdot$  Possible use on a wide range of applications
- · Easy and fast maintenance thanks to the clamp assembly

## **Specifications**

| Certificate            | 3.1 EN10204                 |
|------------------------|-----------------------------|
| Connection             | Weld ends                   |
| Description            | PEEK PLUG                   |
| House                  | T Body                      |
| Housing                | EPDM                        |
| Internal Diameter      | 15.75                       |
| Material quality       | 1.4404                      |
| Outer Diameter         | 19.05                       |
| Surface Finish         | Indv.: RA 0,8μm Udv.: 1,2μm |
| Temperature range from | -5                          |