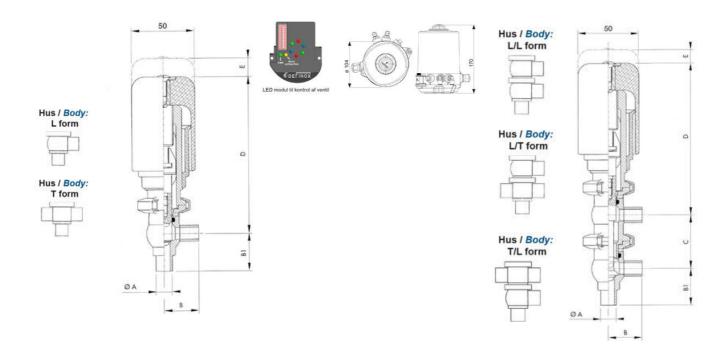

## Product description

Definox Mini Seat Valves.

This seat valve design offers a wide range of options and variants.

Technical advantages:

- · From 1/2" to 1"
- · Fitted with PEEK plug as standard inert to chemical products
- · Welded or Clamp ends possible
- · Ergonomic handle with visual opening indicator
- · Elastomer seal avaliable for charged products
- · High packing pressure
- · Self-contained and compact body with a wide range of configuration options:
- $\cdot$  Possible use on a wide range of applications
- · Easy and fast maintenance thanks to the clamp assembly

## **Specifications**

| Certificate            | 3.1 EN10204                 |
|------------------------|-----------------------------|
| Connection             | Weld ends                   |
| Description            | PEEK PLUG                   |
| House                  | T Body                      |
| Housing                | EPDM                        |
| Internal Diameter      | 15.75                       |
| Material quality       | 1.4404                      |
| Outer Diameter         | 19.05                       |
| Surface Finish         | Indv.: RA 0,8μm Udv.: 1,2μm |
| Temperature range from | -5                          |