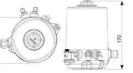

## Product description

Definox Mini Seat Valves.

This seat valve design offers a wide range of options and variants.

Technical advantages:

- · From 1/2" to 1"
- $\cdot$  Fitted with PEEK plug as standard inert to chemical products
- · Welded or Clamp ends possible
- $\cdot$  Ergonomic handle with visual opening indicator
- $\cdot$  Elastomer seal avaliable for charged products
- · High packing pressure
- $\cdot$  Self-contained and compact body with a wide range of configuration options:
- · Possible use on a wide range of applications
- · Easy and fast maintenance thanks to the clamp assembly

## Specifications

| Certificate            | 3.1 EN10204                 |
|------------------------|-----------------------------|
| Connection             | Weld ends                   |
| Description            | PEEK PLUG                   |
| House                  | L Body                      |
| Housing                | EPDM                        |
| Internal Diameter      | 15.75                       |
| Material quality       | 1.4404                      |
| Outer Diameter         | 19.05                       |
| Surface Finish         | Indv.: RA 0,8µm Udv.: 1,2µm |
| Temperature range from | -5                          |

| Temperature range to | 140 |
|----------------------|-----|
| Weight               | 0.7 |
| Working Pressure Max | 18  |

ØH

Hus / Body: L form

Hus / Body: T form

ØA

8

Hus / Body:

L form