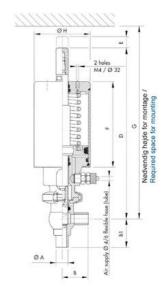

## Product description

Definox Mini Seat Valves.

This seat valve design offers a wide range of options and variants.

Technical advantages:

- · From 1/2" to 1"
- $\cdot$  Fitted with PEEK plug as standard inert to chemical products
- · Welded or Clamp ends possible
- $\cdot$  Ergonomic handle with visual opening indicator
- $\cdot$  Elastomer seal avaliable for charged products
- · High packing pressure
- $\cdot$  Self-contained and compact body with a wide range of configuration options:
- · Possible use on a wide range of applications
- · Easy and fast maintenance thanks to the clamp assembly

## Specifications

| Certificate            | 3.1 EN10204                 |
|------------------------|-----------------------------|
| Connection             | Weld ends                   |
| Description            | PEEK PLUG                   |
| House                  | L Body                      |
| Housing                | EPDM                        |
| Internal Diameter      | 15.75                       |
| Material quality       | 1.4404                      |
| Outer Diameter         | 19.05                       |
| Surface Finish         | Indv.: RA 0,8µm Udv.: 1,2µm |
| Temperature range from | -5                          |

| Temperature range to | 140 |
|----------------------|-----|
| Weight               | 0.7 |
| Working Pressure Max | 18  |

ØH

Hus / Body: L form

Hus / Body: T form

ØA

8

Hus / Body:

L form