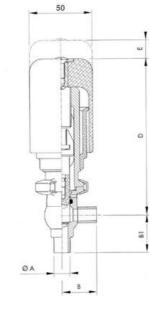

## Specifications

| Certificate            | 3.1 EN10204                 |
|------------------------|-----------------------------|
| Connection             | Weld ends                   |
| Description            | PEEK PLUG                   |
| House                  | L Body                      |
| Housing                | EPDM                        |
| Internal Diameter      | 15.75                       |
| Material quality       | 1.4404                      |
| Outer Diameter         | 19.05                       |
| Surface Finish         | Indv.: RA 0,8µm Udv.: 1,2µm |
| Temperature range from | -5                          |

| Temperature range to | 140 |
|----------------------|-----|
| Weight               | 0.7 |
| Working Pressure Max | 18  |

ØH

Hus / Body: L form

Hus / Body: T form

ØA

8

Hus / Body:

L form