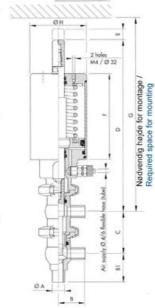

## Product description

Definox Mini Seat Valves.

This seat valve design offers a wide range of options and variants.

Technical advantages:

- · From 1/2" to 1"
- $\cdot$  Fitted with PEEK plug as standard inert to chemical products
- · Welded or Clamp ends possible
- $\cdot$  Ergonomic handle with visual opening indicator
- $\cdot$  Elastomer seal avaliable for charged products
- · High packing pressure
- $\cdot$  Self-contained and compact body with a wide range of configuration options:
- · Possible use on a wide range of applications
- · Easy and fast maintenance thanks to the clamp assembly

## Specifications

| Certificate            | 3.1 EN10204                 |
|------------------------|-----------------------------|
| Connection             | Weld ends                   |
| Description            | PEEK PLUG                   |
| House                  | L Body                      |
| Housing                | EPDM                        |
| Internal Diameter      | 15.75                       |
| Material quality       | 1.4404                      |
| Outer Diameter         | 19.05                       |
| Surface Finish         | Indv.: RA 0,8µm Udv.: 1,2µm |
| Temperature range from | -5                          |

| Temperature range to | 140 |
|----------------------|-----|
| Weight               | 0.7 |
| Working Pressure Max | 18  |

ØH

Hus / Body: L form

Hus / Body: T form

ØA

8

Hus / Body:

L form