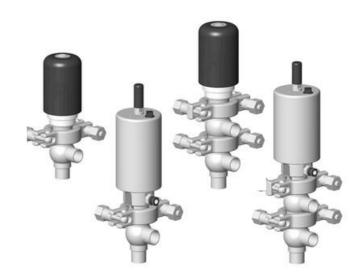

## **DEFINOX - DCX 3 & DCX 4 MINI**

## Manual & Pneumatic

DE-NU019F11100 DCX3 mini, <sup>3</sup>/<sub>4</sub>" L-body, Manual, PEEK/EPDM

- High packing pressure
- Independent and compact body
- Many configuration options
- Possible use on a wide range of applications

## Product description

Definox Mini Seat Valves.

This seat valve design offers a wide range of options and variants.

Technical advantages:

- · From 1/2" to 1"
- $\cdot$  Fitted with PEEK plug as standard inert to chemical products
- · Welded or Clamp ends possible
- $\cdot$  Ergonomic handle with visual opening indicator
- $\cdot$  Elastomer seal avaliable for charged products
- · High packing pressure
- $\cdot$  Self-contained and compact body with a wide range of configuration options:
- · Possible use on a wide range of applications
- · Easy and fast maintenance thanks to the clamp assembly