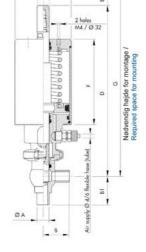

## Specifications

| Certificate            | 3.1 EN10204                 |
|------------------------|-----------------------------|
| Connection             | Weld ends                   |
| Description            | PEEK PLUG                   |
| House                  | L Body                      |
| Housing                | EPDM                        |
| Internal Diameter      | 15.75                       |
| Material quality       | 1.4404                      |
| Outer Diameter         | 19.05                       |
| Surface Finish         | Indv.: RA 0,8µm Udv.: 1,2µm |
| Temperature range from | -5                          |

| Temperature range to | 140 |
|----------------------|-----|
| Weight               | 0.7 |
| Working Pressure Max | 18  |

ØH

Hus / Body: L form

Hus / Body: T form

ØA

8

Hus / Body:

L form