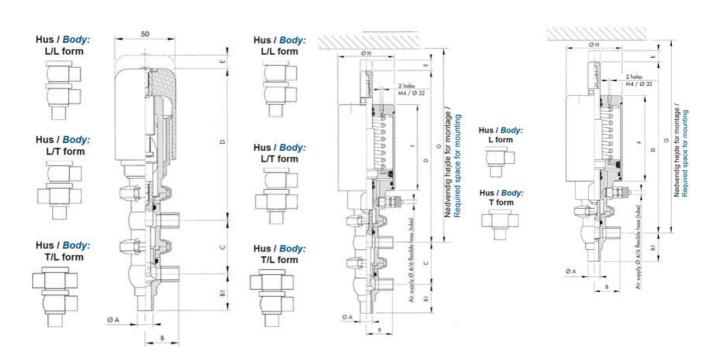

## Product description

Definox Mini Seat Valves.

This seat valve design offers a wide range of options and variants.

Technical advantages:

- · From 1/2" to 1"
- · Fitted with PEEK plug as standard inert to chemical products
- · Welded or Clamp ends possible
- · Ergonomic handle with visual opening indicator
- · Elastomer seal avaliable for charged products
- · High packing pressure
- · Self-contained and compact body with a wide range of configuration options:
- $\cdot$  Possible use on a wide range of applications
- · Easy and fast maintenance thanks to the clamp assembly

## **Specifications**

| Certificate            | 3.1 EN10204                 |
|------------------------|-----------------------------|
| Connection             | Weld ends                   |
| Description            | PEEK PLUG                   |
| House                  | T Body                      |
| Housing                | EPDM                        |
| Internal Diameter      | 9.4                         |
| Material quality       | 1.4404                      |
| Outer Diameter         | 12.7                        |
| Surface Finish         | Indv.: RA 0,8μm Udv.: 1,2μm |
| Temperature range from | -5                          |

| Temperature range to | 140 |
|----------------------|-----|
| Weight               | 0.6 |
| Working Pressure Max | 18  |