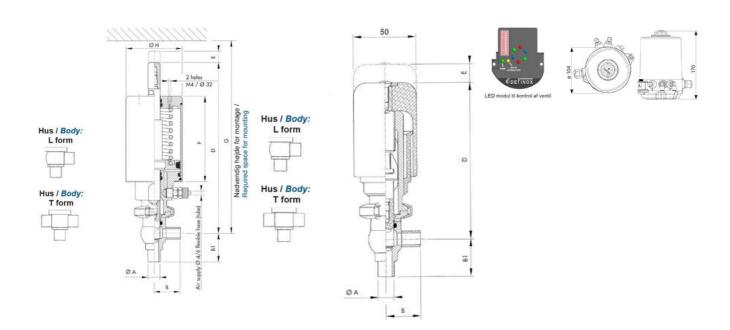

## Product description

Definox Mini Seat Valves.

This seat valve design offers a wide range of options and variants.

Technical advantages:

- · From 1/2" to 1"
- · Fitted with PEEK plug as standard inert to chemical products
- · Welded or Clamp ends possible
- · Ergonomic handle with visual opening indicator
- · Elastomer seal avaliable for charged products
- · High packing pressure
- · Self-contained and compact body with a wide range of configuration options:
- $\cdot$  Possible use on a wide range of applications
- · Easy and fast maintenance thanks to the clamp assembly

## **Specifications**

| Certificate            | 3.1 EN10204                 |
|------------------------|-----------------------------|
| Connection             | Weld ends                   |
| Description            | PEEK PLUG                   |
| House                  | T Body                      |
| Housing                | EPDM                        |
| Internal Diameter      | 9.4                         |
| Material quality       | 1.4404                      |
| Outer Diameter         | 12.7                        |
| Surface Finish         | Indv.: RA 0,8μm Udv.: 1,2μm |
| Temperature range from | -5                          |

| Temperature range to | 140 |
|----------------------|-----|
| Weight               | 0.6 |
| Working Pressure Max | 18  |