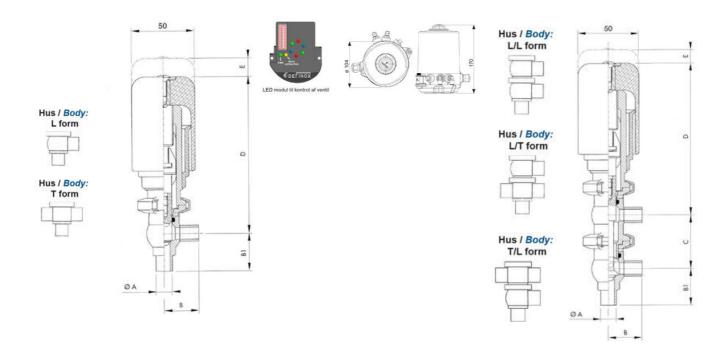

## Product description

Definox Mini Seat Valves.

This seat valve design offers a wide range of options and variants.

Technical advantages:

- · From 1/2" to 1"
- · Fitted with PEEK plug as standard inert to chemical products
- · Welded or Clamp ends possible
- · Ergonomic handle with visual opening indicator
- · Elastomer seal avaliable for charged products
- · High packing pressure
- · Self-contained and compact body with a wide range of configuration options:
- $\cdot$  Possible use on a wide range of applications
- · Easy and fast maintenance thanks to the clamp assembly

## **Specifications**

| Certificate            | 3.1 EN10204                 |
|------------------------|-----------------------------|
| Connection             | Weld ends                   |
| Description            | PEEK PLUG                   |
| House                  | T Body                      |
| Housing                | EPDM                        |
| Internal Diameter      | 9.4                         |
| Material quality       | 1.4404                      |
| Outer Diameter         | 12.7                        |
| Surface Finish         | Indv.: RA 0,8μm Udv.: 1,2μm |
| Temperature range from | -5                          |

| Temperature range to | 140 |
|----------------------|-----|
| Weight               | 0.6 |
| Working Pressure Max | 18  |