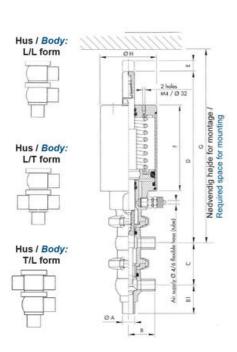

## Product description

Definox Mini Seat Valves.

This seat valve design offers a wide range of options and variants.

Technical advantages:

- · From 1/2" to 1"
- · Fitted with PEEK plug as standard inert to chemical products
- · Welded or Clamp ends possible
- · Ergonomic handle with visual opening indicator
- · Elastomer seal avaliable for charged products
- · High packing pressure
- · Self-contained and compact body with a wide range of configuration options:
- $\cdot$  Possible use on a wide range of applications
- · Easy and fast maintenance thanks to the clamp assembly

## **Specifications**

| Certificate            | 3.1 EN10204                 |
|------------------------|-----------------------------|
| Connection             | Weld ends                   |
| Description            | PEEK PLUG                   |
| House                  | T Body                      |
| Housing                | EPDM                        |
| Internal Diameter      | 9.4                         |
| Material quality       | 1.4404                      |
| Outer Diameter         | 12.7                        |
| Surface Finish         | Indv.: RA 0,8μm Udv.: 1,2μm |
| Temperature range from | -5                          |