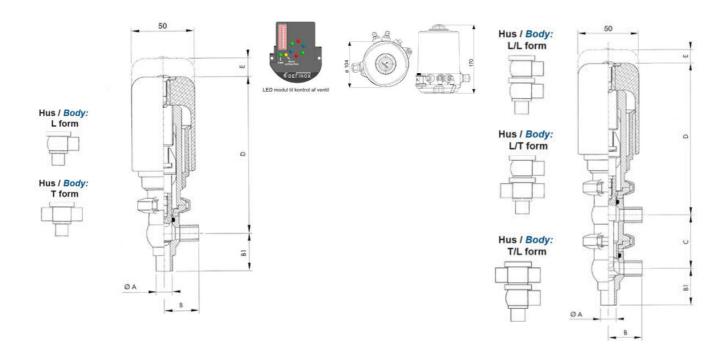

## Product description

Definox Mini Seat Valves.

This seat valve design offers a wide range of options and variants.

Technical advantages:

- · From 1/2" to 1"
- $\cdot$  Fitted with PEEK plug as standard inert to chemical products
- · Welded or Clamp ends possible
- · Ergonomic handle with visual opening indicator
- · Elastomer seal avaliable for charged products
- · High packing pressure
- · Self-contained and compact body with a wide range of configuration options:
- $\cdot$  Possible use on a wide range of applications
- · Easy and fast maintenance thanks to the clamp assembly

## **Specifications**

| Certificate            | 3.1 EN10204                 |
|------------------------|-----------------------------|
| Connection             | Weld ends                   |
| Description            | PEEK PLUG                   |
| House                  | L Body                      |
| Housing                | EPDM                        |
| Internal Diameter      | 9.4                         |
| Material quality       | 1.4404                      |
| Outer Diameter         | 12.7                        |
| Surface Finish         | Indv.: RA 0,8μm Udv.: 1,2μm |
| Temperature range from | -5                          |