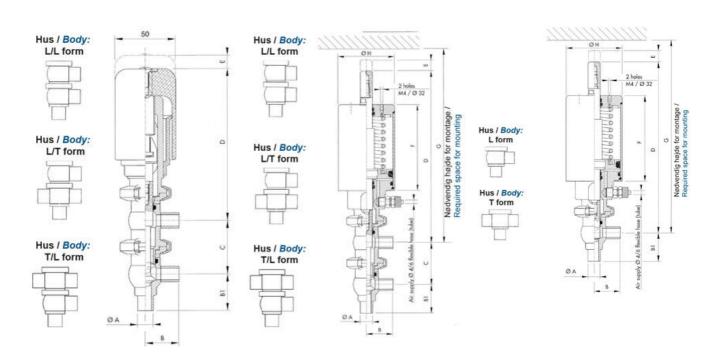

## Product description

Definox Mini Seat Valves.

This seat valve design offers a wide range of options and variants.

Technical advantages:

- · From 1/2" to 1"
- $\cdot$  Fitted with PEEK plug as standard inert to chemical products
- · Welded or Clamp ends possible
- · Ergonomic handle with visual opening indicator
- · Elastomer seal avaliable for charged products
- · High packing pressure
- · Self-contained and compact body with a wide range of configuration options:
- $\cdot$  Possible use on a wide range of applications
- · Easy and fast maintenance thanks to the clamp assembly

## **Specifications**

| Certificate            | 3.1 EN10204                 |
|------------------------|-----------------------------|
| Connection             | Weld ends                   |
| Description            | PEEK PLUG                   |
| House                  | L Body                      |
| Housing                | EPDM                        |
| Internal Diameter      | 9.4                         |
| Material quality       | 1.4404                      |
| Outer Diameter         | 12.7                        |
| Surface Finish         | Indv.: RA 0,8μm Udv.: 1,2μm |
| Temperature range from | -5                          |