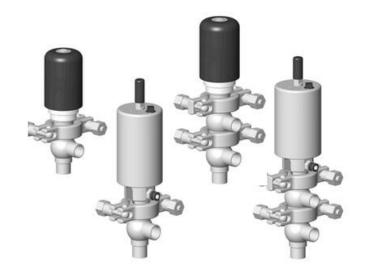

## Manual & Pneumatic

DE-NU012F11100 DCX3 mini, ½" L-body, Manual, PEEK/EPDM

- High packing pressure
- · Independent and compact body
- Many configuration options
- Possible use on a wide range of applications

## Product description

Definox Mini Seat Valves.

This seat valve design offers a wide range of options and variants.

Technical advantages:

- · From 1/2" to 1"
- $\cdot$  Fitted with PEEK plug as standard inert to chemical products
- · Welded or Clamp ends possible
- · Ergonomic handle with visual opening indicator
- · Elastomer seal avaliable for charged products
- · High packing pressure
- · Self-contained and compact body with a wide range of configuration options:
- $\cdot$  Possible use on a wide range of applications
- · Easy and fast maintenance thanks to the clamp assembly