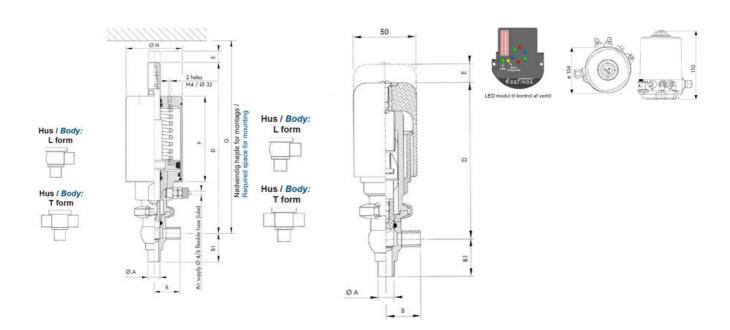

## Product description

Definox Mini Seat Valves.

This seat valve design offers a wide range of options and variants.

Technical advantages:

- · From 1/2" to 1"
- $\cdot$  Fitted with PEEK plug as standard inert to chemical products
- · Welded or Clamp ends possible
- · Ergonomic handle with visual opening indicator
- · Elastomer seal avaliable for charged products
- · High packing pressure
- · Self-contained and compact body with a wide range of configuration options:
- $\cdot$  Possible use on a wide range of applications
- · Easy and fast maintenance thanks to the clamp assembly

## **Specifications**

| Certificate            | 3.1 EN10204                 |
|------------------------|-----------------------------|
| Connection             | Weld ends                   |
| Description            | PEEK PLUG                   |
| House                  | L Body                      |
| Housing                | EPDM                        |
| Internal Diameter      | 9.4                         |
| Material quality       | 1.4404                      |
| Outer Diameter         | 12.7                        |
| Surface Finish         | Indv.: RA 0,8μm Udv.: 1,2μm |
| Temperature range from | -5                          |