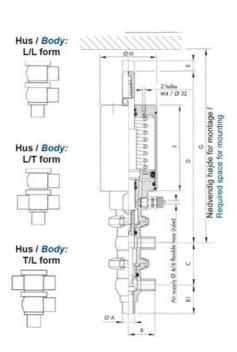

## Product description

Definox Mini Seat Valves.

This seat valve design offers a wide range of options and variants.

Technical advantages:

- · From 1/2" to 1"
- $\cdot$  Fitted with PEEK plug as standard inert to chemical products
- · Welded or Clamp ends possible
- · Ergonomic handle with visual opening indicator
- $\cdot$  Elastomer seal avaliable for charged products
- · High packing pressure
- · Self-contained and compact body with a wide range of configuration options:
- $\cdot$  Possible use on a wide range of applications
- · Easy and fast maintenance thanks to the clamp assembly

## **Specifications**

| Certificate            | 3.1 EN10204                 |
|------------------------|-----------------------------|
| Connection             | Weld ends                   |
| Description            | PEEK PLUG                   |
| House                  | T Body                      |
| Housing                | EPDM                        |
| Internal Diameter      | 22.1                        |
| Material quality       | 1.4404                      |
| Outer Diameter         | 25.4                        |
| Surface Finish         | Indv.: RA 0,8μm Udv.: 1,2μm |
| Temperature range from | -5                          |