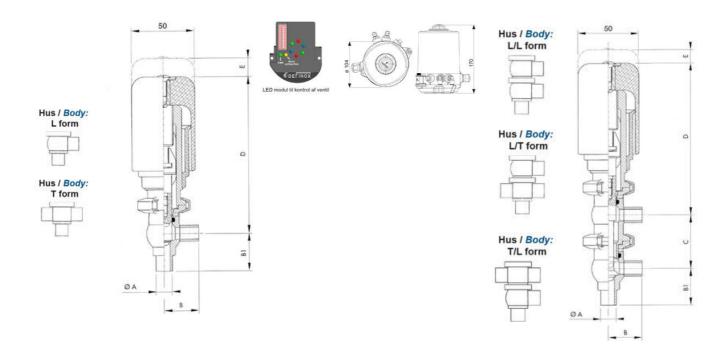

## Product description

Definox Mini Seat Valves.

This seat valve design offers a wide range of options and variants.

Technical advantages:

- · From 1/2" to 1"
- $\cdot$  Fitted with PEEK plug as standard inert to chemical products
- · Welded or Clamp ends possible
- · Ergonomic handle with visual opening indicator
- $\cdot$  Elastomer seal avaliable for charged products
- · High packing pressure
- · Self-contained and compact body with a wide range of configuration options:
- $\cdot$  Possible use on a wide range of applications
- · Easy and fast maintenance thanks to the clamp assembly

## **Specifications**

| Certificate            | 3.1 EN10204                 |
|------------------------|-----------------------------|
| Connection             | Weld ends                   |
| Description            | PEEK PLUG                   |
| House                  | T Body                      |
| Housing                | EPDM                        |
| Internal Diameter      | 22.1                        |
| Material quality       | 1.4404                      |
| Outer Diameter         | 25.4                        |
| Surface Finish         | Indv.: RA 0,8μm Udv.: 1,2μm |
| Temperature range from | -5                          |

| Temperature range to | 140 |
|----------------------|-----|
| Weight               | 1.9 |
| Working Pressure Max | 18  |