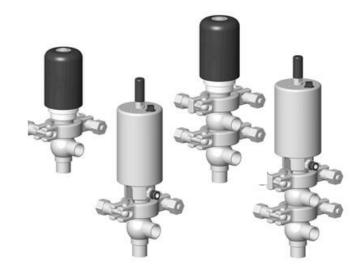

## **DEFINOX - DCX 3 & DCX 4 MINI**

## Manual & Pneumatic

DE-NU025A21100 DCX3 mini, 1" T-body, NC pneumatic, PEEK/EPDM

- High packing pressure
- · Independent and compact body
- Many configuration options
- Possible use on a wide range of applications

## Product description

Definox Mini Seat Valves.

This seat valve design offers a wide range of options and variants.

Technical advantages:

- · From 1/2" to 1"
- $\cdot$  Fitted with PEEK plug as standard inert to chemical products
- · Welded or Clamp ends possible
- · Ergonomic handle with visual opening indicator
- $\cdot$  Elastomer seal avaliable for charged products
- · High packing pressure
- · Self-contained and compact body with a wide range of configuration options:
- $\cdot$  Possible use on a wide range of applications
- · Easy and fast maintenance thanks to the clamp assembly