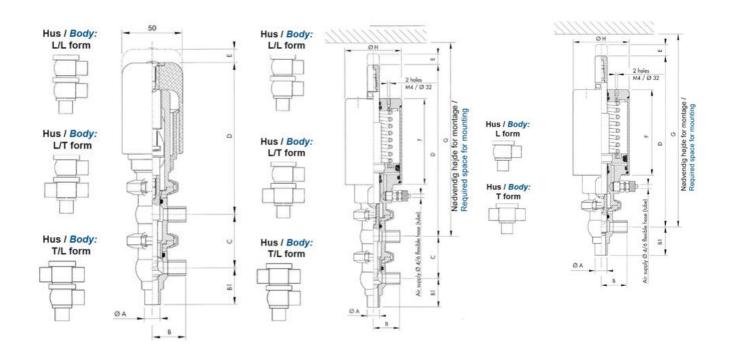

## Product description

Definox Mini Seat Valves.

This seat valve design offers a wide range of options and variants.

Technical advantages:

- · From 1/2" to 1"
- $\cdot$  Fitted with PEEK plug as standard inert to chemical products
- · Welded or Clamp ends possible
- · Ergonomic handle with visual opening indicator
- $\cdot$  Elastomer seal avaliable for charged products
- · High packing pressure
- · Self-contained and compact body with a wide range of configuration options:
- $\cdot$  Possible use on a wide range of applications
- · Easy and fast maintenance thanks to the clamp assembly

## **Specifications**

| Certificate            | 3.1 EN10204                 |
|------------------------|-----------------------------|
| Connection             | Weld ends                   |
| Description            | PEEK PLUG                   |
| House                  | T Body                      |
| Housing                | EPDM                        |
| Internal Diameter      | 22.1                        |
| Material quality       | 1.4404                      |
| Outer Diameter         | 25.4                        |
| Surface Finish         | Indv.: RA 0,8μm Udv.: 1,2μm |
| Temperature range from | -5                          |

| Temperature range to | 140 |
|----------------------|-----|
| Weight               | 1.9 |
| Working Pressure Max | 18  |