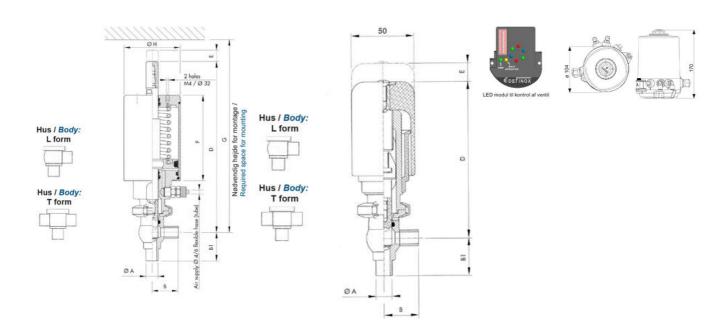

## Product description

Definox Mini Seat Valves.

This seat valve design offers a wide range of options and variants.

Technical advantages:

- · From 1/2" to 1"
- $\cdot$  Fitted with PEEK plug as standard inert to chemical products
- · Welded or Clamp ends possible
- · Ergonomic handle with visual opening indicator
- $\cdot$  Elastomer seal avaliable for charged products
- · High packing pressure
- · Self-contained and compact body with a wide range of configuration options:
- $\cdot$  Possible use on a wide range of applications
- · Easy and fast maintenance thanks to the clamp assembly

## **Specifications**

| Certificate            | 3.1 EN10204                 |
|------------------------|-----------------------------|
| Connection             | Weld ends                   |
| Description            | PEEK PLUG                   |
| House                  | T Body                      |
| Housing                | EPDM                        |
| Internal Diameter      | 22.1                        |
| Material quality       | 1.4404                      |
| Outer Diameter         | 25.4                        |
| Surface Finish         | Indv.: RA 0,8μm Udv.: 1,2μm |
| Temperature range from | -5                          |

| Temperature range to | 140 |
|----------------------|-----|
| Weight               | 1.9 |
| Working Pressure Max | 18  |