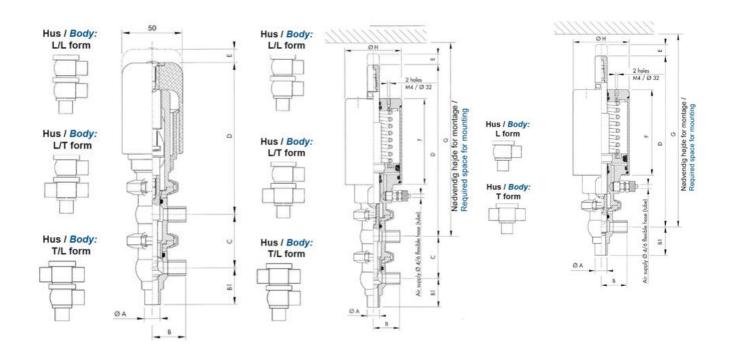

### Product description

Definox Mini Seat Valves.

This seat valve design offers a wide range of options and variants.

Technical advantages:

- · From 1/2" to 1"
- $\cdot$  Fitted with PEEK plug as standard inert to chemical products
- · Welded or Clamp ends possible
- · Ergonomic handle with visual opening indicator
- $\cdot$  Elastomer seal avaliable for charged products
- · High packing pressure
- · Self-contained and compact body with a wide range of configuration options:
- $\cdot$  Possible use on a wide range of applications
- · Easy and fast maintenance thanks to the clamp assembly

#### **Specifications**

| Certificate            | 3.1 EN10204                 |
|------------------------|-----------------------------|
| Connection             | Weld ends                   |
| Description            | PEEK PLUG                   |
| House                  | L Body                      |
| Housing                | EPDM                        |
| Internal Diameter      | 22.1                        |
| Material quality       | 1.4404                      |
| Outer Diameter         | 25.4                        |
| Surface Finish         | Indv.: RA 0,8μm Udv.: 1,2μm |
| Temperature range from | -5                          |
|                        |                             |

| Temperature range to | 140 |
|----------------------|-----|
| Weight               | 1.9 |
| Working Pressure Max | 18  |