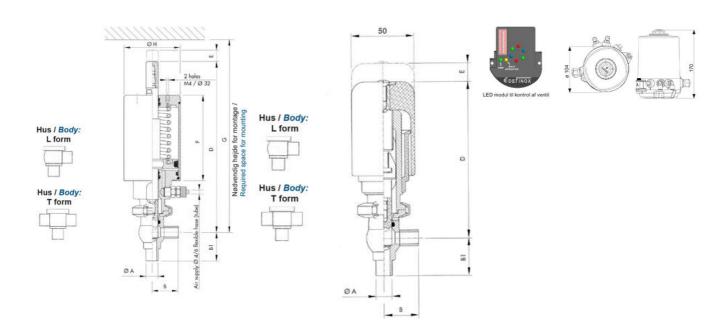

### Product description

Definox Mini Seat Valves.

This seat valve design offers a wide range of options and variants.

Technical advantages:

- · From 1/2" to 1"
- $\cdot$  Fitted with PEEK plug as standard inert to chemical products
- · Welded or Clamp ends possible
- · Ergonomic handle with visual opening indicator
- $\cdot$  Elastomer seal avaliable for charged products
- · High packing pressure
- · Self-contained and compact body with a wide range of configuration options:
- $\cdot$  Possible use on a wide range of applications
- · Easy and fast maintenance thanks to the clamp assembly

#### **Specifications**

| Certificate            | 3.1 EN10204                 |
|------------------------|-----------------------------|
| Connection             | Weld ends                   |
| Description            | PEEK PLUG                   |
| House                  | L Body                      |
| Housing                | EPDM                        |
| Internal Diameter      | 22.1                        |
| Material quality       | 1.4404                      |
| Outer Diameter         | 25.4                        |
| Surface Finish         | Indv.: RA 0,8μm Udv.: 1,2μm |
| Temperature range from | -5                          |
|                        |                             |

| Temperature range to | 140 |
|----------------------|-----|
| Weight               | 1.9 |
| Working Pressure Max | 18  |