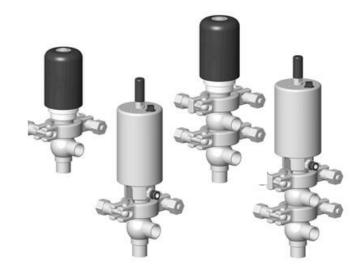

# Manual & Pneumatic

DE-NU025A11100 DCX3 mini, 1" L-body, NC pneumatic, PEEK/EPDM

- High packing pressure
- · Independent and compact body
- Many configuration options
- Possible use on a wide range of applications

### Product description

Definox Mini Seat Valves.

This seat valve design offers a wide range of options and variants.

Technical advantages:

- · From 1/2" to 1"
- $\cdot$  Fitted with PEEK plug as standard inert to chemical products
- · Welded or Clamp ends possible
- · Ergonomic handle with visual opening indicator
- $\cdot$  Elastomer seal avaliable for charged products
- · High packing pressure
- · Self-contained and compact body with a wide range of configuration options:
- $\cdot$  Possible use on a wide range of applications
- · Easy and fast maintenance thanks to the clamp assembly