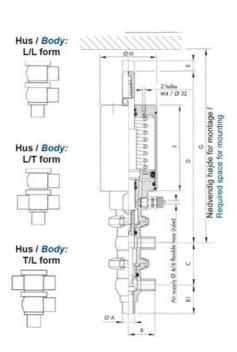

### Product description

Definox Mini Seat Valves.

This seat valve design offers a wide range of options and variants.

Technical advantages:

- · From 1/2" to 1"
- $\cdot$  Fitted with PEEK plug as standard inert to chemical products
- · Welded or Clamp ends possible
- · Ergonomic handle with visual opening indicator
- $\cdot$  Elastomer seal avaliable for charged products
- · High packing pressure
- · Self-contained and compact body with a wide range of configuration options:
- $\cdot$  Possible use on a wide range of applications
- · Easy and fast maintenance thanks to the clamp assembly

#### **Specifications**

| Certificate            | 3.1 EN10204                 |
|------------------------|-----------------------------|
| Connection             | Weld ends                   |
| Description            | PEEK PLUG                   |
| House                  | L Body                      |
| Housing                | EPDM                        |
| Internal Diameter      | 22.1                        |
| Material quality       | 1.4404                      |
| Outer Diameter         | 25.4                        |
| Surface Finish         | Indv.: RA 0,8μm Udv.: 1,2μm |
| Temperature range from | -5                          |
|                        |                             |