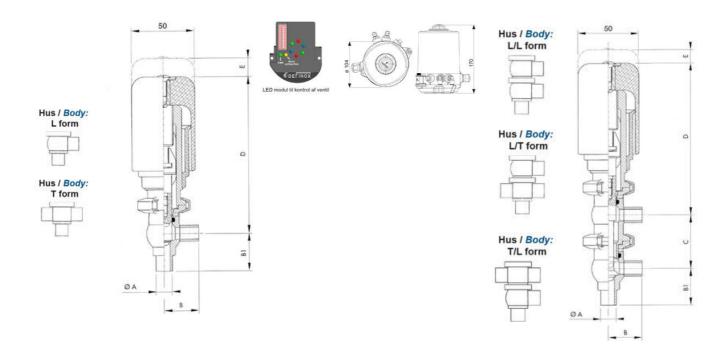

### Product description

Definox Mini Seat Valves.

This seat valve design offers a wide range of options and variants.

Technical advantages:

- · From 1/2" to 1"
- $\cdot$  Fitted with PEEK plug as standard inert to chemical products
- · Welded or Clamp ends possible
- · Ergonomic handle with visual opening indicator
- $\cdot$  Elastomer seal avaliable for charged products
- · High packing pressure
- · Self-contained and compact body with a wide range of configuration options:
- $\cdot$  Possible use on a wide range of applications
- · Easy and fast maintenance thanks to the clamp assembly

#### **Specifications**

| Certificate            | 3.1 EN10204                 |
|------------------------|-----------------------------|
| Connection             | Weld ends                   |
| Description            | PEEK PLUG                   |
| House                  | L Body                      |
| Housing                | EPDM                        |
| Internal Diameter      | 22.1                        |
| Material quality       | 1.4404                      |
| Outer Diameter         | 25.4                        |
| Surface Finish         | Indv.: RA 0,8μm Udv.: 1,2μm |
| Temperature range from | -5                          |
|                        |                             |

| Temperature range to | 140 |
|----------------------|-----|
| Weight               | 1.9 |
| Working Pressure Max | 18  |