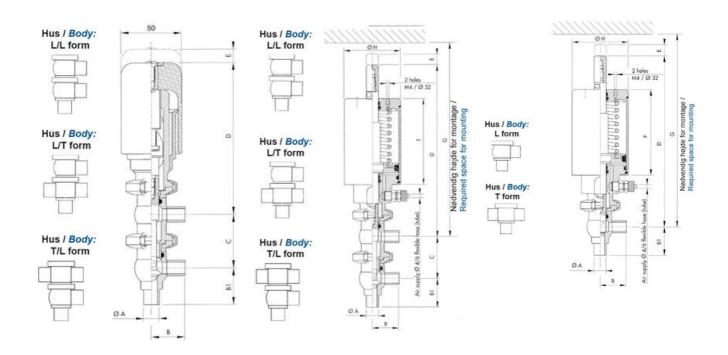

## Product description

Definox Mini Seat Valves.

This seat valve design offers a wide range of options and variants.

Technical advantages:

- · From 1/2" to 1"
- · Fitted with PEEK plug as standard inert to chemical products
- · Welded or Clamp ends possible
- · Ergonomic handle with visual opening indicator
- · Elastomer seal avaliable for charged products
- · High packing pressure
- · Self-contained and compact body with a wide range of configuration options:
- $\cdot$  Possible use on a wide range of applications
- · Easy and fast maintenance thanks to the clamp assembly

## **Specifications**

| Certificate            | 3.1 EN10204                 |
|------------------------|-----------------------------|
| Connection             | Weld ends                   |
| Description            | PEEK PLUG                   |
| House                  | T Body                      |
| Housing                | EPDM                        |
| Internal Diameter      | 15.75                       |
| Material quality       | 1.4404                      |
| Outer Diameter         | 19.05                       |
| Surface Finish         | Indv.: RA 0,8μm Udv.: 1,2μm |
| Temperature range from | -5                          |
|                        |                             |

| Temperature range to | 140 |
|----------------------|-----|
| Weight               | 1.5 |
| Working Pressure Max | 18  |