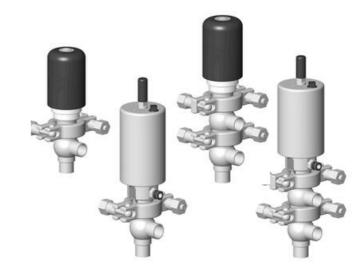

## Manual & Pneumatic

DE-NU019A21100 DCX3 mini, 3/4" T-body, NC pneumatic, PEEK/EPDM

- High packing pressure
- · Independent and compact body
- Many configuration options
- Possible use on a wide range of applications

## Product description

Definox Mini Seat Valves.

This seat valve design offers a wide range of options and variants.

Technical advantages:

- · From 1/2" to 1"
- · Fitted with PEEK plug as standard inert to chemical products
- · Welded or Clamp ends possible
- · Ergonomic handle with visual opening indicator
- · Elastomer seal avaliable for charged products
- · High packing pressure
- · Self-contained and compact body with a wide range of configuration options:
- $\cdot$  Possible use on a wide range of applications
- · Easy and fast maintenance thanks to the clamp assembly