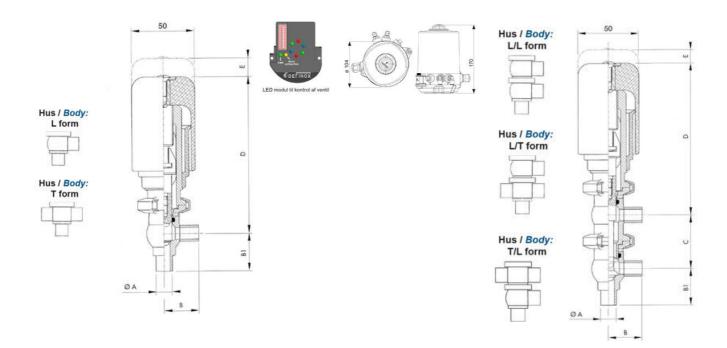

## Product description

Definox Mini Seat Valves.

This seat valve design offers a wide range of options and variants.

Technical advantages:

- · From 1/2" to 1"
- · Fitted with PEEK plug as standard inert to chemical products
- · Welded or Clamp ends possible
- · Ergonomic handle with visual opening indicator
- · Elastomer seal avaliable for charged products
- · High packing pressure
- · Self-contained and compact body with a wide range of configuration options:
- $\cdot$  Possible use on a wide range of applications
- · Easy and fast maintenance thanks to the clamp assembly

## **Specifications**

| Certificate            | 3.1 EN10204                 |
|------------------------|-----------------------------|
| Connection             | Weld ends                   |
| Description            | PEEK PLUG                   |
| House                  | T Body                      |
| Housing                | EPDM                        |
| Internal Diameter      | 15.75                       |
| Material quality       | 1.4404                      |
| Outer Diameter         | 19.05                       |
| Surface Finish         | Indv.: RA 0,8μm Udv.: 1,2μm |
| Temperature range from | -5                          |
|                        |                             |

| Temperature range to | 140 |
|----------------------|-----|
| Weight               | 1.5 |
| Working Pressure Max | 18  |