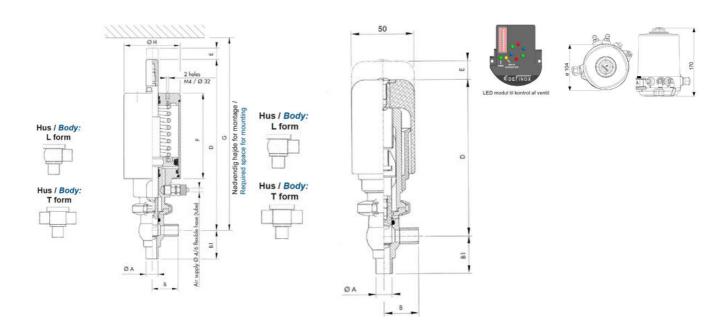

## Product description

Definox Mini Seat Valves.

This seat valve design offers a wide range of options and variants.

Technical advantages:

- · From 1/2" to 1"
- · Fitted with PEEK plug as standard inert to chemical products
- · Welded or Clamp ends possible
- · Ergonomic handle with visual opening indicator
- · Elastomer seal avaliable for charged products
- · High packing pressure
- · Self-contained and compact body with a wide range of configuration options:
- $\cdot$  Possible use on a wide range of applications
- · Easy and fast maintenance thanks to the clamp assembly

## **Specifications**

| Certificate            | 3.1 EN10204                 |
|------------------------|-----------------------------|
| Connection             | Weld ends                   |
| Description            | PEEK PLUG                   |
| House                  | T Body                      |
| Housing                | EPDM                        |
| Internal Diameter      | 15.75                       |
| Material quality       | 1.4404                      |
| Outer Diameter         | 19.05                       |
| Surface Finish         | Indv.: RA 0,8μm Udv.: 1,2μm |
| Temperature range from | -5                          |
|                        |                             |

| Temperature range to | 140 |
|----------------------|-----|
| Weight               | 1.5 |
| Working Pressure Max | 18  |