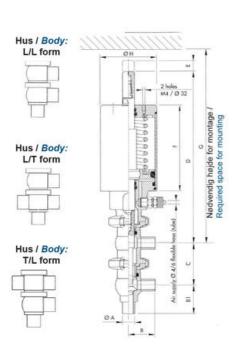

## Product description

Definox Mini Seat Valves.

This seat valve design offers a wide range of options and variants.

Technical advantages:

- · From 1/2" to 1"
- · Fitted with PEEK plug as standard inert to chemical products
- · Welded or Clamp ends possible
- · Ergonomic handle with visual opening indicator
- · Elastomer seal avaliable for charged products
- · High packing pressure
- · Self-contained and compact body with a wide range of configuration options:
- $\cdot$  Possible use on a wide range of applications
- · Easy and fast maintenance thanks to the clamp assembly

## **Specifications**

| Certificate            | 3.1 EN10204                 |
|------------------------|-----------------------------|
| Connection             | Weld ends                   |
| Description            | PEEK PLUG                   |
| House                  | L Body                      |
| Housing                | EPDM                        |
| Internal Diameter      | 15.75                       |
| Material quality       | 1.4404                      |
| Outer Diameter         | 19.05                       |
| Surface Finish         | Indv.: RA 0,8μm Udv.: 1,2μm |
| Temperature range from | -5                          |
|                        |                             |