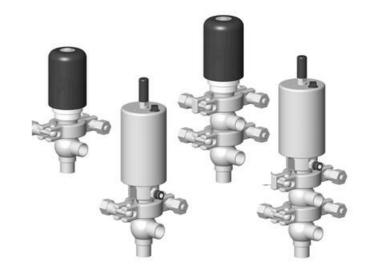

## Manual & Pneumatic

DE-NU019A11100 DCX3 mini, 3/4" L-body, NC pneumatic, PEEK/EPDM

- High packing pressure
- · Independent and compact body
- Many configuration options
- Possible use on a wide range of applications

## Product description

Definox Mini Seat Valves.

This seat valve design offers a wide range of options and variants.

Technical advantages:

- · From 1/2" to 1"
- · Fitted with PEEK plug as standard inert to chemical products
- · Welded or Clamp ends possible
- · Ergonomic handle with visual opening indicator
- · Elastomer seal avaliable for charged products
- · High packing pressure
- · Self-contained and compact body with a wide range of configuration options:
- $\cdot$  Possible use on a wide range of applications
- · Easy and fast maintenance thanks to the clamp assembly