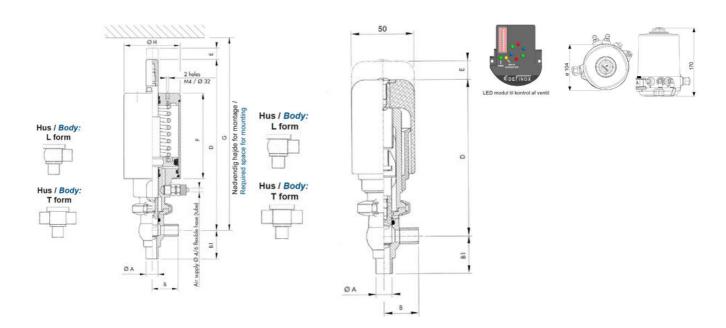

## Product description

Definox Mini Seat Valves.

This seat valve design offers a wide range of options and variants.

Technical advantages:

- · From 1/2" to 1"
- · Fitted with PEEK plug as standard inert to chemical products
- · Welded or Clamp ends possible
- · Ergonomic handle with visual opening indicator
- · Elastomer seal avaliable for charged products
- · High packing pressure
- · Self-contained and compact body with a wide range of configuration options:
- $\cdot$  Possible use on a wide range of applications
- · Easy and fast maintenance thanks to the clamp assembly

## **Specifications**

| Certificate            | 3.1 EN10204                 |
|------------------------|-----------------------------|
| Connection             | Weld ends                   |
| Description            | PEEK PLUG                   |
| House                  | L Body                      |
| Housing                | EPDM                        |
| Internal Diameter      | 15.75                       |
| Material quality       | 1.4404                      |
| Outer Diameter         | 19.05                       |
| Surface Finish         | Indv.: RA 0,8μm Udv.: 1,2μm |
| Temperature range from | -5                          |
|                        |                             |

| Temperature range to | 140 |
|----------------------|-----|
| Weight               | 0.7 |
| Working Pressure Max | 18  |