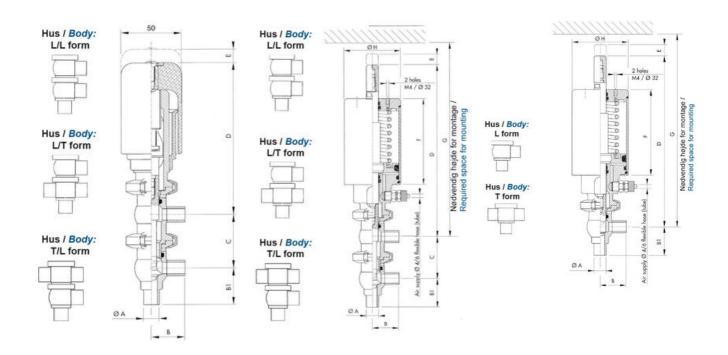

## Product description

Definox Mini Seat Valves.

This seat valve design offers a wide range of options and variants.

Technical advantages:

- · From 1/2" to 1"
- · Fitted with PEEK plug as standard inert to chemical products
- · Welded or Clamp ends possible
- · Ergonomic handle with visual opening indicator
- · Elastomer seal avaliable for charged products
- · High packing pressure
- · Self-contained and compact body with a wide range of configuration options:
- $\cdot$  Possible use on a wide range of applications
- · Easy and fast maintenance thanks to the clamp assembly

## **Specifications**

| Certificate            | 3.1 EN10204                 |
|------------------------|-----------------------------|
| Connection             | Weld ends                   |
| Description            | PEEK PLUG                   |
| House                  | L Body                      |
| Housing                | EPDM                        |
| Internal Diameter      | 15.75                       |
| Material quality       | 1.4404                      |
| Outer Diameter         | 19.05                       |
| Surface Finish         | Indv.: RA 0,8μm Udv.: 1,2μm |
| Temperature range from | -5                          |
|                        |                             |

| Temperature range to | 140 |
|----------------------|-----|
| Weight               | 0.7 |
| Working Pressure Max | 18  |