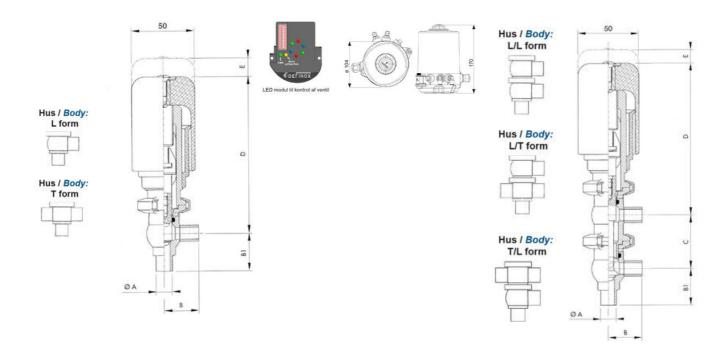

## Product description

Definox Mini Seat Valves.

This seat valve design offers a wide range of options and variants.

Technical advantages:

- · From 1/2" to 1"
- · Fitted with PEEK plug as standard inert to chemical products
- · Welded or Clamp ends possible
- · Ergonomic handle with visual opening indicator
- · Elastomer seal avaliable for charged products
- · High packing pressure
- · Self-contained and compact body with a wide range of configuration options:
- $\cdot$  Possible use on a wide range of applications
- · Easy and fast maintenance thanks to the clamp assembly

## **Specifications**

| Certificate            | 3.1 EN10204                 |
|------------------------|-----------------------------|
| Connection             | Weld ends                   |
| Description            | PEEK PLUG                   |
| House                  | L Body                      |
| Housing                | EPDM                        |
| Internal Diameter      | 15.75                       |
| Material quality       | 1.4404                      |
| Outer Diameter         | 19.05                       |
| Surface Finish         | Indv.: RA 0,8μm Udv.: 1,2μm |
| Temperature range from | -5                          |
|                        |                             |

| Temperature range to | 140 |
|----------------------|-----|
| Weight               | 0.7 |
| Working Pressure Max | 18  |