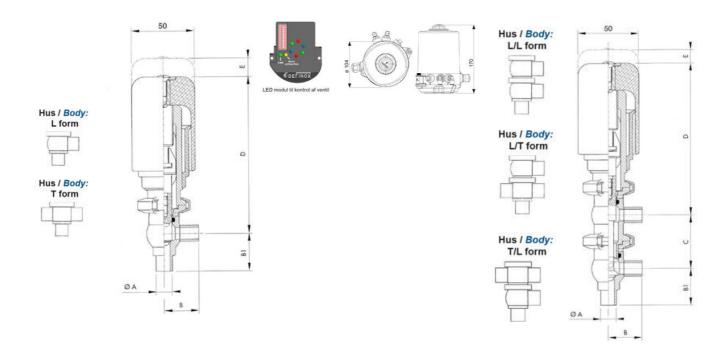

### Product description

Definox Mini Seat Valves.

This seat valve design offers a wide range of options and variants.

Technical advantages:

- · From 1/2" to 1"
- · Fitted with PEEK plug as standard inert to chemical products
- · Welded or Clamp ends possible
- · Ergonomic handle with visual opening indicator
- · Elastomer seal avaliable for charged products
- · High packing pressure
- · Self-contained and compact body with a wide range of configuration options:
- $\cdot$  Possible use on a wide range of applications
- · Easy and fast maintenance thanks to the clamp assembly

#### **Specifications**

| Certificate            | 3.1 EN10204                 |
|------------------------|-----------------------------|
| Connection             | Weld ends                   |
| Description            | PEEK PLUG                   |
| House                  | T Body                      |
| Housing                | EPDM                        |
| Internal Diameter      | 9.4                         |
| Material quality       | 1.4404                      |
| Outer Diameter         | 12.7                        |
| Surface Finish         | Indv.: RA 0,8μm Udv.: 1,2μm |
| Temperature range from | -5                          |
|                        |                             |

| Temperature range to | 140 |
|----------------------|-----|
| Weight               | 1.5 |
| Working Pressure Max | 18  |