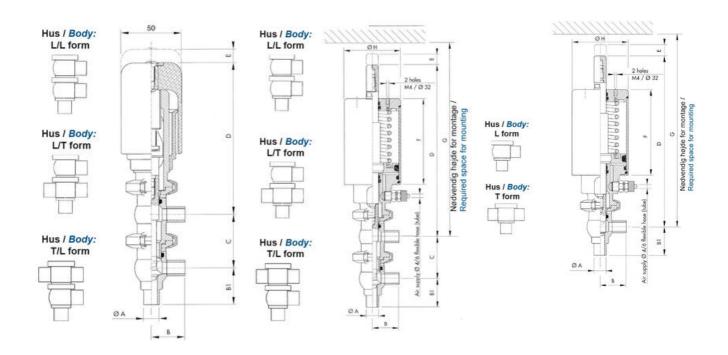

### Product description

Definox Mini Seat Valves.

This seat valve design offers a wide range of options and variants.

Technical advantages:

- · From 1/2" to 1"
- · Fitted with PEEK plug as standard inert to chemical products
- · Welded or Clamp ends possible
- · Ergonomic handle with visual opening indicator
- · Elastomer seal avaliable for charged products
- · High packing pressure
- · Self-contained and compact body with a wide range of configuration options:
- $\cdot$  Possible use on a wide range of applications
- · Easy and fast maintenance thanks to the clamp assembly

#### **Specifications**

| Certificate            | 3.1 EN10204                 |
|------------------------|-----------------------------|
| Connection             | Weld ends                   |
| Description            | PEEK PLUG                   |
| House                  | T Body                      |
| Housing                | EPDM                        |
| Internal Diameter      | 9.4                         |
| Material quality       | 1.4404                      |
| Outer Diameter         | 12.7                        |
| Surface Finish         | Indv.: RA 0,8μm Udv.: 1,2μm |
| Temperature range from | -5                          |
|                        |                             |

| Temperature range to | 140 |
|----------------------|-----|
| Weight               | 1.5 |
| Working Pressure Max | 18  |