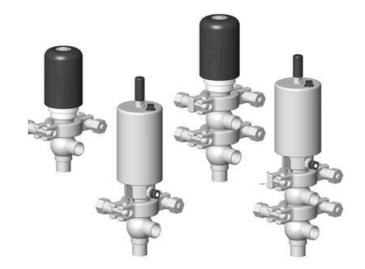

### Product description

Definox Mini Seat Valves.

This seat valve design offers a wide range of options and variants.

Technical advantages:

- · From 1/2" to 1"
- · Fitted with PEEK plug as standard inert to chemical products
- · Welded or Clamp ends possible
- · Ergonomic handle with visual opening indicator
- · Elastomer seal avaliable for charged products
- · High packing pressure
- · Self-contained and compact body with a wide range of configuration options:
- $\cdot$  Possible use on a wide range of applications
- · Easy and fast maintenance thanks to the clamp assembly