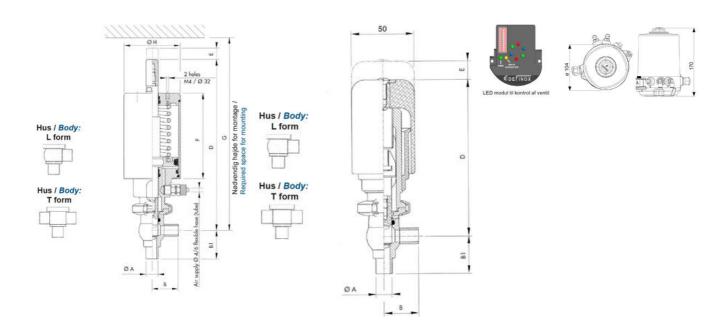

### Product description

Definox Mini Seat Valves.

This seat valve design offers a wide range of options and variants.

Technical advantages:

- · From 1/2" to 1"
- · Fitted with PEEK plug as standard inert to chemical products
- · Welded or Clamp ends possible
- · Ergonomic handle with visual opening indicator
- · Elastomer seal avaliable for charged products
- · High packing pressure
- · Self-contained and compact body with a wide range of configuration options:
- $\cdot$  Possible use on a wide range of applications
- · Easy and fast maintenance thanks to the clamp assembly

#### **Specifications**

| Certificate            | 3.1 EN10204                 |
|------------------------|-----------------------------|
| Connection             | Weld ends                   |
| Description            | PEEK PLUG                   |
| House                  | T Body                      |
| Housing                | EPDM                        |
| Internal Diameter      | 9.4                         |
| Material quality       | 1.4404                      |
| Outer Diameter         | 12.7                        |
| Surface Finish         | Indv.: RA 0,8μm Udv.: 1,2μm |
| Temperature range from | -5                          |
|                        |                             |

| Temperature range to | 140 |
|----------------------|-----|
| Weight               | 1.5 |
| Working Pressure Max | 18  |