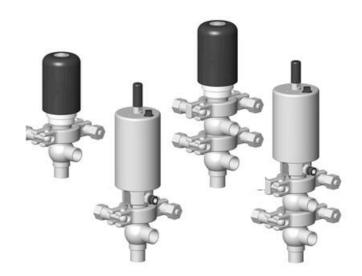

## Manual & Pneumatic

DE-NU012A11100 DCX3 mini, <sup>1</sup>/<sub>2</sub>" L-body, NC pneumatic, PEEK/EPDM

- High packing pressure
- Independent and compact body
- Many configuration options
- Possible use on a wide range of applications

## Product description

Definox Mini Seat Valves.

This seat valve design offers a wide range of options and variants.

Technical advantages:

- · From 1/2" to 1"
- $\cdot$  Fitted with PEEK plug as standard inert to chemical products
- · Welded or Clamp ends possible
- $\cdot$  Ergonomic handle with visual opening indicator
- $\cdot$  Elastomer seal avaliable for charged products
- · High packing pressure
- · Self-contained and compact body with a wide range of configuration options:
- $\cdot$  Possible use on a wide range of applications
- $\cdot$  Easy and fast maintenance thanks to the clamp assembly