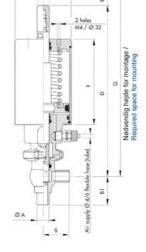

## Specifications

| Certificate            | 3.1 EN10204                 |
|------------------------|-----------------------------|
| Connection             | Weld ends                   |
| Description            | PEEK PLUG                   |
| House                  | L Body                      |
| Housing                | EPDM                        |
| Internal Diameter      | 9.4                         |
| Material quality       | 1.4404                      |
| Outer Diameter         | 12.7                        |
| Surface Finish         | Indv.: RA 0,8µm Udv.: 1,2µm |
| Temperature range from | -5                          |

| Temperature range to | 140 |
|----------------------|-----|
| Weight               | 1.5 |
| Working Pressure Max | 18  |

ØH

50

Hus / Body: L form

Hus / Body: T form

Hus / Body:

L form

Hus / Body: T form