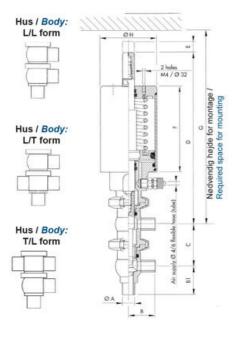

## Specifications

| Certificate            | 3.1 EN10204                 |
|------------------------|-----------------------------|
| Connection             | Weld ends                   |
| Description            | PEEK PLUG                   |
| House                  | L Body                      |
| Housing                | EPDM                        |
| Internal Diameter      | 9.4                         |
| Material quality       | 1.4404                      |
| Outer Diameter         | 12.7                        |
| Surface Finish         | Indv.: RA 0,8µm Udv.: 1,2µm |
| Temperature range from | -5                          |

| Temperature range to | 140 |
|----------------------|-----|
| Weight               | 1.5 |
| Working Pressure Max | 18  |

ØH

50

Hus / Body: L form

Hus / Body: T form

Hus / Body:

L form

Hus / Body: T form