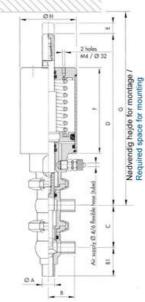

## Manual & Pneumatic

DE-NU012A11100 DCX3 mini, <sup>1</sup>/<sub>2</sub>" L-body, NC pneumatic, PEEK/EPDM

- High packing pressure
- Independent and compact body
- Many configuration options
- Possible use on a wide range of applications

## Product description

Definox Mini Seat Valves.

This seat valve design offers a wide range of options and variants.

Technical advantages:

- · From 1/2" to 1"
- $\cdot$  Fitted with PEEK plug as standard inert to chemical products
- · Welded or Clamp ends possible
- $\cdot$  Ergonomic handle with visual opening indicator
- $\cdot$  Elastomer seal avaliable for charged products
- · High packing pressure
- · Self-contained and compact body with a wide range of configuration options:
- $\cdot$  Possible use on a wide range of applications
- $\cdot$  Easy and fast maintenance thanks to the clamp assembly

## Specifications

| Certificate            | 3.1 EN10204                 |
|------------------------|-----------------------------|
| Connection             | Weld ends                   |
| Description            | PEEK PLUG                   |
| House                  | L Body                      |
| Housing                | EPDM                        |
| Internal Diameter      | 9.4                         |
| Material quality       | 1.4404                      |
| Outer Diameter         | 12.7                        |
| Surface Finish         | Indv.: RA 0,8µm Udv.: 1,2µm |
| Temperature range from | -5                          |

| Temperature range to | 140 |
|----------------------|-----|
| Weight               | 1.5 |
| Working Pressure Max | 18  |

ØH

50

Hus / Body: L form

Hus / Body: T form

Hus / Body:

L form

Hus / Body: T form