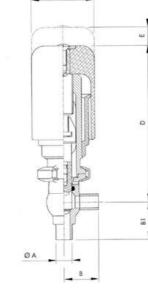

## Specifications

| Certificate            | 3.1 EN10204                 |
|------------------------|-----------------------------|
| Connection             | Weld ends                   |
| Description            | PEEK PLUG                   |
| House                  | L Body                      |
| Housing                | EPDM                        |
| Internal Diameter      | 9.4                         |
| Material quality       | 1.4404                      |
| Outer Diameter         | 12.7                        |
| Surface Finish         | Indv.: RA 0,8µm Udv.: 1,2µm |
| Temperature range from | -5                          |

| Temperature range to | 140 |
|----------------------|-----|
| Weight               | 1.5 |
| Working Pressure Max | 18  |

ØH

50

Hus / Body: L form

Hus / Body: T form

Hus / Body:

L form

Hus / Body: T form