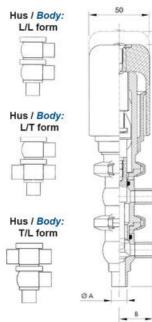

## Specifications

| Certificate            | 3.1 EN10204                 |
|------------------------|-----------------------------|
| Connection             | Weld ends                   |
| Description            | PEEK PLUG                   |
| House                  | L Body                      |
| Housing                | EPDM                        |
| Internal Diameter      | 9.4                         |
| Material quality       | 1.4404                      |
| Outer Diameter         | 12.7                        |
| Surface Finish         | Indv.: RA 0,8µm Udv.: 1,2µm |
| Temperature range from | -5                          |

| Temperature range to | 140 |
|----------------------|-----|
| Weight               | 1.5 |
| Working Pressure Max | 18  |

ØH

50

Hus / Body: L form

Hus / Body: T form

Hus / Body:

L form

Hus / Body: T form