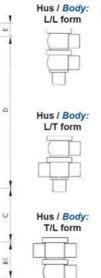

## Specifications

| Certificate            | 3.1 EN10204                 |
|------------------------|-----------------------------|
| Connection             | Weld ends                   |
| Description            | PEEK PLUG                   |
| House                  | L Body                      |
| Housing                | EPDM                        |
| Internal Diameter      | 9.4                         |
| Material quality       | 1.4404                      |
| Outer Diameter         | 12.7                        |
| Surface Finish         | Indv.: RA 0,8µm Udv.: 1,2µm |
| Temperature range from | -5                          |

| Temperature range to | 140 |
|----------------------|-----|
| Weight               | 1.5 |
| Working Pressure Max | 18  |

ØH

50

Hus / Body: L form

Hus / Body: T form

Hus / Body:

L form

Hus / Body: T form