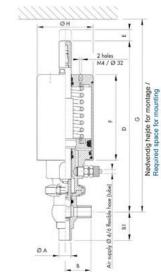

## Manual & Pneumatic

DE-NU012A11100 DCX3 mini, <sup>1</sup>/<sub>2</sub>" L-body, NC pneumatic, PEEK/EPDM

- High packing pressure
- Independent and compact body
- Many configuration options
- Possible use on a wide range of applications

## Product description

Definox Mini Seat Valves.

This seat valve design offers a wide range of options and variants.

Technical advantages:

- · From 1/2" to 1"
- $\cdot$  Fitted with PEEK plug as standard inert to chemical products
- · Welded or Clamp ends possible
- $\cdot$  Ergonomic handle with visual opening indicator
- $\cdot$  Elastomer seal avaliable for charged products
- · High packing pressure
- · Self-contained and compact body with a wide range of configuration options:
- $\cdot$  Possible use on a wide range of applications
- $\cdot$  Easy and fast maintenance thanks to the clamp assembly

## Specifications

| Certificate            | 3.1 EN10204                 |
|------------------------|-----------------------------|
| Connection             | Weld ends                   |
| Description            | PEEK PLUG                   |
| House                  | L Body                      |
| Housing                | EPDM                        |
| Internal Diameter      | 9.4                         |
| Material quality       | 1.4404                      |
| Outer Diameter         | 12.7                        |
| Surface Finish         | Indv.: RA 0,8µm Udv.: 1,2µm |
| Temperature range from | -5                          |

| Temperature range to | 140 |
|----------------------|-----|
| Weight               | 1.5 |
| Working Pressure Max | 18  |

ØH

50

Hus / Body: L form

Hus / Body: T form

Hus / Body:

L form

Hus / Body: T form