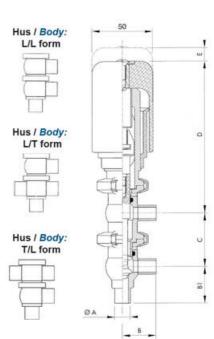

## Specifications

| Certificate            | 3.1 EN10204                 |
|------------------------|-----------------------------|
| Connection             | Weld ends                   |
| Description            | PEEK PLUG                   |
| House                  | L Body                      |
| Housing                | EPDM                        |
| Internal Diameter      | 9.4                         |
| Material quality       | 1.4404                      |
| Outer Diameter         | 12.7                        |
| Surface Finish         | Indv.: RA 0,8µm Udv.: 1,2µm |
| Temperature range from | -5                          |

| Temperature range to | 140 |
|----------------------|-----|
| Weight               | 1.5 |
| Working Pressure Max | 18  |

ØH

50

Hus / Body: L form

Hus / Body: T form

Hus / Body:

L form

Hus / Body: T form