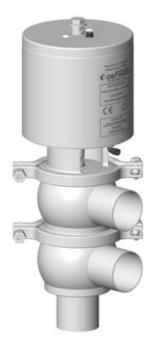

## **DEFINOX - DCX 4 PNEUMATIC**

DE-CD100A31100 Seat valve DCX4 L-T-body, NC DN100, PFA/EPDM

- Leak tightness at high temperature
- Spherical body with large wall thickness
- 3A EHEDG 3.1 EN10204 FDA
- Complete interchangeability of sub-components
- Can be used on a wide range of applications

## Product description

The DCX 4 is equipped as standard with a liquid PFA seat seal that can be cleaned and provides excellent density at high temperatures and good resistance to chemical products.

Clamp assembly of valve for easier maintenance.

Ball-shaped body with thick walls ensures excellent resistance to expansion.

Pneumatic valve actuator that is easily converted to NO (normally open) - NC (normally closed) or DE (double effect).