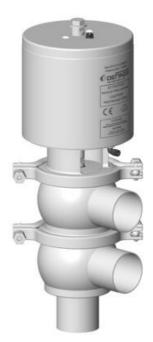

## **DEFINOX - DCX 4 PNEUMATIC**

DE-CD065A31100 Seat valve DCX4 L-T-body, NC DN65, PFA/EPDM

- Leak tightness at high temperature
- Spherical body with large wall thickness
- 3A EHEDG 3.1 EN10204 FDA
- Complete interchangeability of sub-components
- Can be used on a wide range of applications

## Product description

The DCX 4 is equipped as standard with a liquid PFA seat seal that can be cleaned and provides excellent density at high temperatures and good resistance to chemical products.

Clamp assembly of valve for easier maintenance.

Ball-shaped body with thick walls ensures excellent resistance to expansion.

Pneumatic valve actuator that is easily converted to NO (normally open) - NC (normally closed) or DE (double effect).