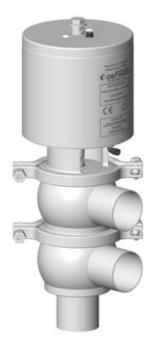

## **DEFINOX - DCX 4 PNEUMATIC**

DE-CD040A11100 Seat valve DCX4 L-L-body, NC DN40, PFA/EPDM

- Leak tightness at high temperature
- Spherical body with large wall thickness
- 3A EHEDG 3.1 EN10204 FDA
- Complete interchangeability of sub-components
- Can be used on a wide range of applications

## Product description

The DCX 4 is equipped as standard with a liquid PFA seat seal that can be cleaned and provides excellent density at high temperatures and good resistance to chemical products.

Clamp assembly of valve for easier maintenance.

Ball-shaped body with thick walls ensures excellent resistance to expansion.

Pneumatic valve actuator that is easily converted to NO (normally open) - NC (normally closed) or DE (double effect).

## Specifications:

- From DN 25 (1 ") to DN 150 (6")
- Different end connections possible- SMS, DIN, clamp
- Plug can supplied with an elastomer seal. This solution is reccomended for applications with charged liquids.
- Pneumatic actuator- removable and easily transformable NO-NC-DE
- Aseptic version with membrane or with steam sterilization of spindle
- 3A and EHEDG certified