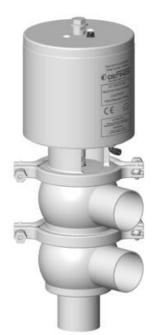

## **DEFINOX - DCX 4 PNEUMATIC**

DE-CS038A11100 Seat valve DCX4 L-L-body, NC 1½", PFA/EPDM

- Leak tightness at high temperature
- Spherical body with large wall thickness
- 3A EHEDG 3.1 EN10204 FDA
- Complete interchangeability of sub-components
- Can be used on a wide range of applications

## Product description

The DCX 4 is equipped as standard with a liquid PFA seat seal that can be cleaned and provides excellent density at high temperatures and good resistance to chemical products.

Clamp assembly of valve for easier maintenance.

Ball-shaped body with thick walls ensures excellent resistance to expansion.

Pneumatic valve actuator that is easily converted to NO (normally open) - NC (normally closed) or DE (double effect).