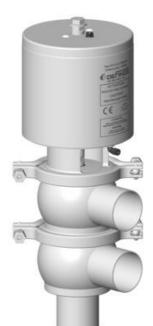

## **DEFINOX - DCX 4 PNEUMATIC**

DE-CS025A11100 Seat valve DCX4 L-L-body, NC 1", PFA/EPDM

- Leak tightness at high temperature
- Spherical body with large wall thickness
- 3A EHEDG 3.1 EN10204 FDA
- Complete interchangeability of sub-components
- Can be used on a wide range of applications

## Product description

The DCX 4 is equipped as standard with a liquid PFA seat seal that can be cleaned and provides excellent density at high temperatures and good resistance to chemical products.

Clamp assembly of valve for easier maintenance.

Ball-shaped body with thick walls ensures excellent resistance to expansion.

Pneumatic valve actuator that is easily converted to NO (normally open) - NC (normally closed) or DE (double effect).