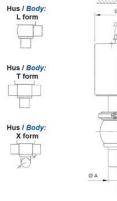

- PFA liquid seal, perfectly washable, ensures perfect leak tightness at high temperature and good resistance to chemical products
- Spherical body with thick walls ensures excellent resistance to expansion
- Different body configurations possible: L T X
- Numerous connectivity options: SMS, DIN and clamp
- Plug can be supplied with an elastomer seal. This solution is reccomended for applications with charged liquids
- Pneumatic actuator removable and easily adjustable: NO-NC-Double effect
- Can be used on a wide range of applications
- Complete interchangeability of sub-components
- Easy and fast maintenance thanks to the clamp assembly.
- 3A EHEDG FDA CE approved

## Specifications

| Certificate | 3.1 EN10204         |
|-------------|---------------------|
| Connection  | Weld ends           |
| Description | 3A - EHEDG approved |
| Design norm | SMS                 |
| House       | X-Body              |