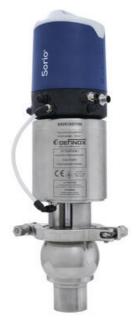

## **DEFINOX - DCX 3 PNEUMATIC**

DE-BS051A31100 Seat valve DCX3 X-body, NC 2" PFA/EPDM

- · Leak tightness at high temperature
- · Spherical body with large wall thickness
- Can be used on a wide range of applications
- Complete interchangeability of sub-components
- · 3A EHEDG FDA CE approved

## Product description

Definox DCX3 Seat valve.

This seat valve meets the strongest requirements for process technology and is the ideal solution for Food, Brewery, Cosmetics and Pharmaceutical processes.