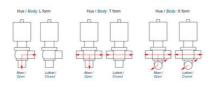

- PFA liquid seal, perfectly washable, ensures perfect leak tightness at high temperature and good resistance to chemical products
- Spherical body with thick walls ensures excellent resistance to expansion
- Different body configurations possible: L T X
- Numerous connectivity options: SMS, DIN and clamp
- Plug can be supplied with an elastomer seal. This solution is reccomended for applications with charged liquids
- Pneumatic actuator removable and easily adjustable: NO-NC-Double effect
- Can be used on a wide range of applications
- Complete interchangeability of sub-components
- Easy and fast maintenance thanks to the clamp assembly.
- 3A EHEDG FDA CE approved

## Specifications

| Certificate | 3.1 EN10204         |
|-------------|---------------------|
| Connection  | Weld ends           |
| Description | 3A - EHEDG approved |
| Design norm | SMS                 |
| House       | X-Body              |