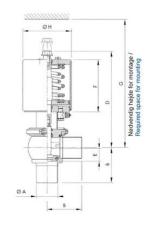

## Specifications

| Certificate | 3.1 EN10204         |
|-------------|---------------------|
| Connection  | Weld ends           |
| Description | 3A - EHEDG approved |
| Design norm | SMS                 |
| House       | X-Body              |

| Housing              | PFA/EPDM                 |
|----------------------|--------------------------|
| Internal Diameter    | 48.5                     |
| Material Operator    | Stainless steel AISI 304 |
| Material quality     | 1.4404                   |
| Outer Diameter       | 51                       |
| Pilot Pressure Max   | 8                        |
| Pilot Pressure Min   | 5.5                      |
| Surface Finish       | RA<0,8/1,2µm             |
| Temperature range    | -5°C/+140°C              |
| Weight               | 4.5                      |
| Working Pressure Max | 8                        |