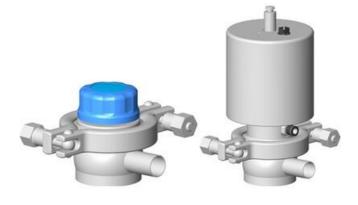

## **DEFINOX - DIAPHRAGM VALVES**

DE-HD025A11100 Diaphragm valve DMX, Pneumatic, DN25, Stainless steel/PTFE

- PTFE Membrane
- 316L / 1.4404 Body
- Body finish: Inner RA <0.8 μm /External RA <1.2 μm</li>
- 3.1 FDA Certificate Available
- 3A and EHEGD can be supplied

## Product description

The diaphragm valve allows retention free flow and keeps flow diameter constant. Pressure drops are minimised.

- Specifications:
- DN 8 to DN 51
- Ergonomic plastic handle with visual opening indicator
- Leak indicator to signal diaphragm damage.
- Pneumatic actuator- easily removed and transformable, NO-NC-DE
- Optional stainless steel handle
- No risk of bacterial development due to the smooth body profile
- Physical barrier between the valve interior and external enviroment

## Specifications

| Certificate       | A3 & 3.1 EN10204                                                         |
|-------------------|--------------------------------------------------------------------------|
| Connection        | Weld ends                                                                |
| Description       | Pneumatic diaphragm valve                                                |
| Design norm       | DIN                                                                      |
| House             | Physical barrier between the valve interior and the external environment |
| Housing           | PTFE                                                                     |
| Internal Diameter | 26                                                                       |
| Material of body  | AISI 316                                                                 |
| Max. pressure     | 8                                                                        |
| Outer Diameter    | 29                                                                       |
| Surface Finish    | RA<0,8/1,2µm                                                             |
| Temperature range | -0°C/+140°C                                                              |
| Weight            | 7                                                                        |