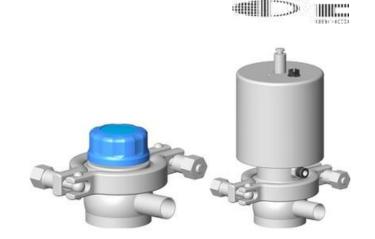

## **DEFINOX - DIAPHRAGM VALVES**

DE-HD010A11100 Diaphragm valve DMX, Pneumatic, DN10, Stainless steel/PTFE

- PTFE Membrane
- 316L / 1.4404 Body
- Body finish: Inner RA <0.8 μm /External RA <1.2 μm
- 3.1 FDA Certificate Available
- 3A and EHEGD can be supplied

## Product description

The diaphragm valve allows retention free flow and keeps flow diameter constant. Pressure drops are minimised. Specifications:

- DN 8 to DN 51
- Ergonomic plastic handle with visual opening indicator
- Leak indicator to signal diaphragm damage.
- Pneumatic actuator- easily removed and transformable, NO-NC-DE
- Optional stainless steel handle
- No risk of bacterial development due to the smooth body profile
- Physical barrier between the valve interior and external enviroment