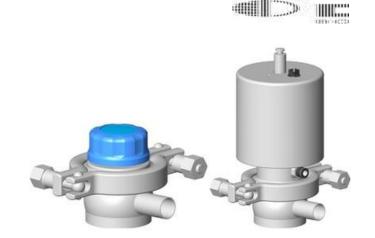

## **DEFINOX - DIAPHRAGM VALVES**

DE-HS038A11100 Diaphragm valve DMAX, Pneumatic, 1½", Stainless steel/PTFE

- PTFE Membrane
- 316L / 1.4404 Body
- Body finish: Inner RA <0.8 μm /External RA <1.2 μm
- 3.1 FDA Certificate Available
- 3A and EHEGD can be supplied

## Product description

The diaphragm valve allows retention free flow and keeps flow diameter constant. Pressure drops are minimised. Specifications:

- DN 8 to DN 51
- Ergonomic plastic handle with visual opening indicator
- Leak indicator to signal diaphragm damage.
- Pneumatic actuator- easily removed and transformable, NO-NC-DE
- Optional stainless steel handle
- No risk of bacterial development due to the smooth body profile
- Physical barrier between the valve interior and external enviroment