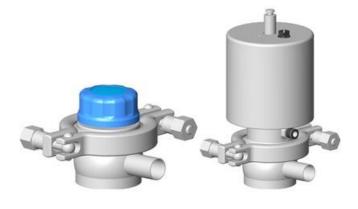

## **DEFINOX - DIAPHRAGM VALVES**

DE-HS025A11100 Diaphragm valve DMAX, Pneumatic, 1", Stainless steel/PTFE

- PTFE Membrane
- 316L / 1.4404 Body
- Body finish: Inner RA <0.8 μm /External RA <1.2 μm</li>
- 3.1 FDA Certificate Available
- 3A and EHEGD can be supplied

## Product description

The diaphragm valve allows retention free flow and keeps flow diameter constant. Pressure drops are minimised.

- Specifications:
- DN 8 to DN 51
- Ergonomic plastic handle with visual opening indicator
- Leak indicator to signal diaphragm damage.
- Pneumatic actuator- easily removed and transformable, NO-NC-DE
- Optional stainless steel handle
- No risk of bacterial development due to the smooth body profile
- Physical barrier between the valve interior and external enviroment