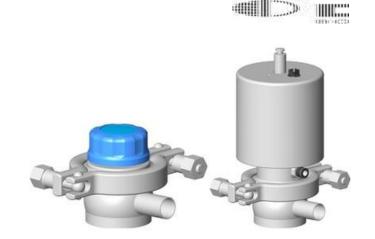

## **DEFINOX - DIAPHRAGM VALVES**

DE-HD050F11100 Diaphragm valve DMX, Manual, DN50, Stainless steel/PTFE

- PTFE Membrane
- 316L / 1.4404 Body
- Body finish: Inner RA <0.8 μm /External RA <1.2 μm
- 3.1 FDA Certificate Available
- 3A and EHEGD can be supplied

## Product description

The diaphragm valve allows retention free flow and keeps flow diameter constant. Pressure drops are minimised. Specifications:

- DN 8 to DN 51
- Ergonomic plastic handle with visual opening indicator
- Leak indicator to signal diaphragm damage.
- Pneumatic actuator- easily removed and transformable, NO-NC-DE
- Optional stainless steel handle
- No risk of bacterial development due to the smooth body profile
- Physical barrier between the valve interior and external environment