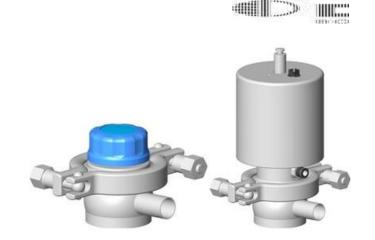

## **DEFINOX - DIAPHRAGM VALVES**

DE-HD040F11100 Diaphragm valve DMX, Manual, DN40, Stainless steel/PTFE

- PTFE Membrane
- 316L / 1.4404 Body
- Body finish: Inner RA <0.8 μm /External RA <1.2 μm
- 3.1 FDA Certificate Available
- 3A and EHEGD can be supplied

## Product description

The diaphragm valve allows retention free flow and keeps flow diameter constant. Pressure drops are minimised. Specifications:

- DN 8 to DN 51
- Ergonomic plastic handle with visual opening indicator
- Leak indicator to signal diaphragm damage.
- Pneumatic actuator- easily removed and transformable, NO-NC-DE
- Optional stainless steel handle
- No risk of bacterial development due to the smooth body profile
- Physical barrier between the valve interior and external environment