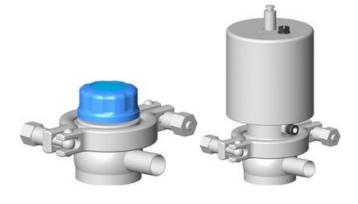

## **DEFINOX - DIAPHRAGM VALVES**

DE-HD015F11100 Diaphragm valve DMX, Manual, DN15, Stainless steel/PTFE

- PTFE Membrane
- 316L / 1.4404 Body
- Body finish: Inner RA <0.8 μm /External RA <1.2 μm</li>
- 3.1 FDA Certificate Available
- 3A and EHEGD can be supplied

## Product description

The diaphragm valve allows retention free flow and keeps flow diameter constant. Pressure drops are minimised.

- Specifications:
- DN 8 to DN 51
- Ergonomic plastic handle with visual opening indicator
- Leak indicator to signal diaphragm damage.
- Pneumatic actuator- easily removed and transformable, NO-NC-DE
- Optional stainless steel handle
- No risk of bacterial development due to the smooth body profile
- Physical barrier between the valve interior and external enviroment