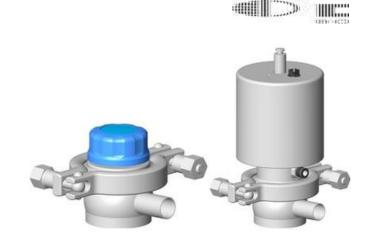

## **DEFINOX - DIAPHRAGM VALVES**

DE-HD010F11100 Diaphragm vavle DMX, Manual, DN10, Stainless steel/PTFE

- PTFE Membrane
- 316L / 1.4404 Body
- Body finish: Inner RA <0.8 μm /External RA <1.2 μm
- 3.1 FDA Certificate Available
- 3A and EHEGD can be supplied

## Product description

The diaphragm valve allows retention free flow and keeps flow diameter constant. Pressure drops are minimised. Specifications:

- DN 8 to DN 51
- Ergonomic plastic handle with visual opening indicator
- Leak indicator to signal diaphragm damage.
- Pneumatic actuator- easily removed and transformable, NO-NC-DE
- Optional stainless steel handle
- No risk of bacterial development due to the smooth body profile
- Physical barrier between the valve interior and external environment

## Specifications

| Certificate       | A3 & 3.1 EN10204                                                         |
|-------------------|--------------------------------------------------------------------------|
| Connection        | Weld ends                                                                |
| Description       | Manual diaphragm valve                                                   |
| Design norm       | DIN                                                                      |
| House             | Physical barrier between the valve interior and the external environment |
| Housing           | PTFE                                                                     |
| Internal Diameter | 10                                                                       |
| Material of body  | AISI 316                                                                 |
| Max. pressure     | 8                                                                        |
| Outer Diameter    | 12                                                                       |
| Surface Finish    | RA<0,8/1,2µm                                                             |
| Temperature range | -0°C/+140°C                                                              |
| Weight            | 0.5                                                                      |
|                   |                                                                          |