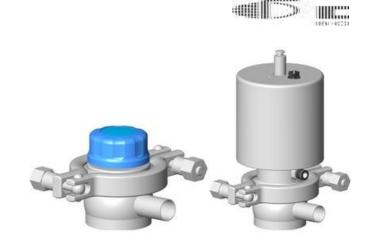

## **DEFINOX - DIAPHRAGM VALVES**

DE-HS051F11100 Diaphragm valve DMX, Manual, 2", Stainless steel/PTFE

- PTFE Membrane
- 316L / 1.4404 Body
- $\bullet$  Body finish: Inner RA <0.8  $\mu m$  /External RA <1.2  $\mu m$
- 3.1 FDA Certificate Available
- 3A and EHEGD can be supplied

## Product description

The diaphragm valve allows retention free flow and keeps flow diameter constant. Pressure drops are minimised. Specifications:

- DN 8 to DN 51
- Ergonomic plastic handle with visual opening indicator
- Leak indicator to signal diaphragm damage.
- Pneumatic actuator- easily removed and transformable, NO-NC-DE
- Optional stainless steel handle
- No risk of bacterial development due to the smooth body profile
- Physical barrier between the valve interior and external enviroment

## Specifications

| Certificate       | A3 & 3.1 EN10204                                                         |
|-------------------|--------------------------------------------------------------------------|
| Connection        | Weld ends                                                                |
| Description       | Manual diaphragm valve                                                   |
| Design norm       | SMS                                                                      |
| House             | Physical barrier between the valve interior and the external environment |
| Housing           | PTFE                                                                     |
| Internal Diameter | 48.5                                                                     |
| Material of body  | AISI 316                                                                 |
| Max. pressure     | 8                                                                        |
| Outer Diameter    | 51                                                                       |
| Surface Finish    | RA<0,8/1,2µm                                                             |
| Temperature range | -0°C/+140°C                                                              |
| Weight            | 4.9                                                                      |
|                   |                                                                          |