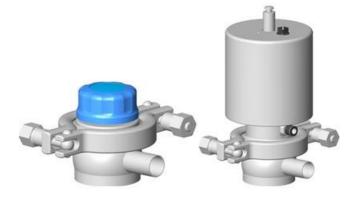

## **DEFINOX - DIAPHRAGM VALVES**

DE-HS038F11100 Diaphragm valve DMX, Manual, 11/2", Stainless steel/PTFE

- PTFE Membrane
- 316L / 1.4404 Body
- + Body finish: Inner RA <0.8  $\mu m$  /External RA <1.2  $\mu m$
- 3.1 FDA Certificate Available
- 3A and EHEGD can be supplied

## Product description

The diaphragm valve allows retention free flow and keeps flow diameter constant. Pressure drops are minimised.

- Specifications:
- DN 8 to DN 51
- Ergonomic plastic handle with visual opening indicator
- Leak indicator to signal diaphragm damage.
- Pneumatic actuator- easily removed and transformable, NO-NC-DE
- Optional stainless steel handle
- No risk of bacterial development due to the smooth body profile
- Physical barrier between the valve interior and external enviroment

## Specifications

| Certificate       | A3 & 3.1 EN10204                                                         |
|-------------------|--------------------------------------------------------------------------|
| Connection        | Weld ends                                                                |
| Description       | Manual diaphragm valve                                                   |
| Design norm       | SMS                                                                      |
| House             | Physical barrier between the valve interior and the external environment |
| Housing           | PTFE                                                                     |
| Internal Diameter | 35.6                                                                     |
| Material of body  | AISI 316                                                                 |
| Max. pressure     | 8                                                                        |
| Outer Diameter    | 38                                                                       |
| Surface Finish    | RA<0,8/1,2µm                                                             |
| Temperature range | -0°C/+140°C                                                              |
| Weight            | 4.8                                                                      |