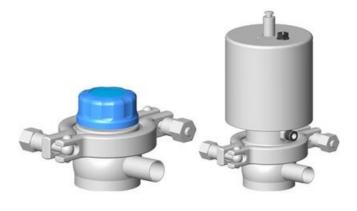

## **DEFINOX - DIAPHRAGM VALVES**

DE-HS025F11100 Diaphragm valve DMX, Manual, 1", Stainless steel/PTFE

- PTFE Membrane
- 316L / 1.4404 Body
- + Body finish: Inner RA <0.8  $\mu m$  /External RA <1.2  $\mu m$
- 3.1 FDA Certificate Available
- 3A and EHEGD can be supplied

## Product description

The diaphragm valve allows retention free flow and keeps flow diameter constant. Pressure drops are minimised.

- Specifications:
- DN 8 to DN 51
- Ergonomic plastic handle with visual opening indicator
- Leak indicator to signal diaphragm damage.
- Pneumatic actuator- easily removed and transformable, NO-NC-DE
- Optional stainless steel handle
- No risk of bacterial development due to the smooth body profile
- Physical barrier between the valve interior and external enviroment