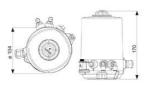

## **DEFINOX - ACTUATORS AND CONTROL TOPS**

DE-SPG012AS Control top Blue ACS LED AS-i Ø140mm

- For central monitoring of butterfly valves
- Real-Time Error Detection
- Minimizing production stops
- Easy to configure

## Product description

Definox actuators and control tops are used for controlling valves:

Such as DPAX - DCX 3 - DCX 4 - NEOS - VEOX - PEAX - DMAX - DBAX.

Definox LED controllers let you monitor and remotely control the butterfly valves and provide real-time warnings for any error conditions so immediate action can be taken and production stops can be minimized.