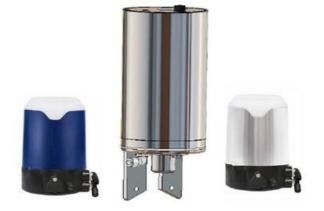

## Product description

Definox actuators and control tops are used for controlling valves:

Such as DPAX - DCX 3 - DCX 4 - NEOS - VEOX - PEAX - DMAX - DBAX.

Definox LED controllers let you monitor and remotely control the butterfly valves and provide real-time warnings for any error conditions so immediate action can be taken and production stops can be minimized.

The Definox LED Controller is easy to customize and the configurable device is user-friendly and offers a host of features.

Definox control tops are available as standard in LED with ICS / ACS but there are many possibilities for assembling the control tops.