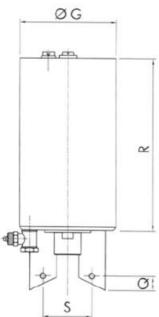

## Specifications

| Description | 3 SV - 2 MAG 24V DC    |
|-------------|------------------------|
| Function    | Normally Closed (SPST) |
| House       | Blue Plastic           |
| IP Class    | IP67                   |
| Weight      | 0.5                    |
| Voltage DC  | 24                     |