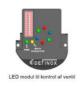

## **DEFINOX - ACTUATORS AND CONTROL TOPS**

DE-SPG012AS Control top Blue ACS LED AS-i Ø140mm

- For central monitoring of butterfly valves
- Real-Time Error Detection
- Minimizing production stops
- Easy to configure

## Product description

Definox actuators and control tops are used for controlling valves:

Such as DPAX - DCX 3 - DCX 4 - NEOS - VEOX - PEAX - DMAX - DBAX.

Definox LED controllers let you monitor and remotely control the butterfly valves and provide real-time warnings for any error conditions so immediate action can be taken and production stops can be minimized.

The Definox LED Controller is easy to customize and the configurable device is user-friendly and offers a host of features.

Definox control tops are available as standard in LED with ICS / ACS but there are many possibilities for assembling the control tops.