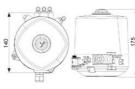

## **DEFINOX - ACTUATORS AND CONTROL TOPS**

DE-SPG012AS Control top Blue ACS LED AS-i Ø140mm

- For central monitoring of butterfly valves
- Real-Time Error Detection
- Minimizing production stops
- Easy to configure

## Product description

Definox actuators and control tops are used for controlling valves:

Such as DPAX - DCX 3 - DCX 4 - NEOS - VEOX - PEAX - DMAX - DBAX.

Definox LED controllers let you monitor and remotely control the butterfly valves and provide real-time warnings for any error conditions so immediate action can be taken and production stops can be minimized.