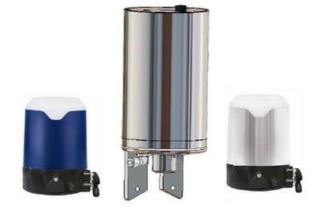

## DEFINOX - ACTUATORS AND CONTROL TOPS

DE-SQG012AS Control top Blue ICS LED AS-i Ø104mm

- For central monitoring of butterfly valves
- Real-Time Error Detection
- Minimizing production stops
- Easy to configure

## Product description

Definox actuators and control tops are used for controlling valves:

Such as DPAX - DCX 3 - DCX 4 - NEOS - VEOX - PEAX - DMAX - DBAX.

Definox LED controllers let you monitor and remotely control the butterfly valves and provide real-time warnings for any error conditions so immediate action can be taken and production stops can be minimized.

The Definox LED Controller is easy to customize and the configurable device is user-friendly and offers a host of features.

Definox control tops are available as standard in LED with ICS / ACS but there are many possibilities for assembling the control tops.