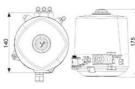

## DEFINOX - ACTUATORS AND CONTROL TOPS

DE-SQG012AS Control top Blue ICS LED AS-i Ø104mm

- For central monitoring of butterfly valves
- Real-Time Error Detection
- Minimizing production stops
- Easy to configure

## Product description

Definox actuators and control tops are used for controlling valves:

Such as DPAX - DCX 3 - DCX 4 - NEOS - VEOX - PEAX - DMAX - DBAX.

Definox LED controllers let you monitor and remotely control the butterfly valves and provide real-time warnings for any error conditions so immediate action can be taken and production stops can be minimized.