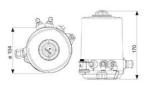

## DEFINOX - ACTUATORS AND CONTROL TOPS

DE-SQG012AS Control top Blue ICS LED AS-i Ø104mm

- For central monitoring of butterfly valves
- Real-Time Error Detection
- Minimizing production stops
- Easy to configure

## Product description

Definox actuators and control tops are used for controlling valves:

Such as DPAX - DCX 3 - DCX 4 - NEOS - VEOX - PEAX - DMAX - DBAX.

Definox LED controllers let you monitor and remotely control the butterfly valves and provide real-time warnings for any error conditions so immediate action can be taken and production stops can be minimized.