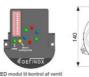

The Definox LED Controller is easy to customize and the configurable device is user-friendly and offers a host of features.

Definox control tops are available as standard in LED with ICS / ACS but there are many possibilities for assembling the control tops.