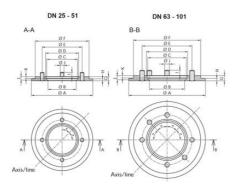

## Specifications

| Certificate       | 3.1 EN10204            |
|-------------------|------------------------|
| Connection        | Weld ends              |
| Description       | Lowering plug          |
| Flange size       | Ø189mm                 |
| Function          | Normally Closed (SPST) |
| House             | L-body                 |
| Housing           | PFA/FKM                |
| Internal Diameter | 60.3                   |
| Material quality  | 1.4404                 |

| Max. pressure     | 7            |
|-------------------|--------------|
| Outer Diameter    | 63.5         |
| Surface Finish    | RA<0,8/1,2µm |
| Temperature range | -5°C/+140°C  |
| Weight            | 15.5         |