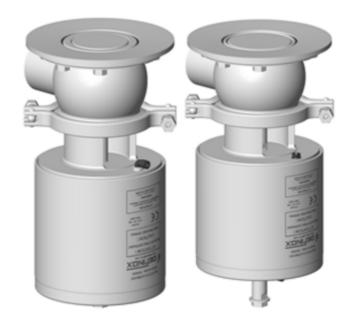

## Product description

Definox DCX3 Tank outlet valve.

The ideal solution for Food, Brewery, Cosmetics, and Pharmaceutical processes.

The DCX3 is fitted as standard with a liquid PFA seal that ensures excellent cleaning of the valve.

Technical advantages:

- · From DN 25 to DN 150
- · Two versions: Raising or lowering plug
- · PFA liquid seal, perfectly washable, ensures perfect leak tightness at high temperature and good resistance to chemical products
- · Spherical body with thick walls ensures excellent resistance to expansion
- The plug can be supplied with an elastomer seal
- · Pneumatic actuator, removable and easily adjustable: NO-NC-DE Double effect
- · Possible use on a wide range of applications
- · Complete interchangeability of sub-components
- · Easy and fast maintenance thanks to the clamp assembly.