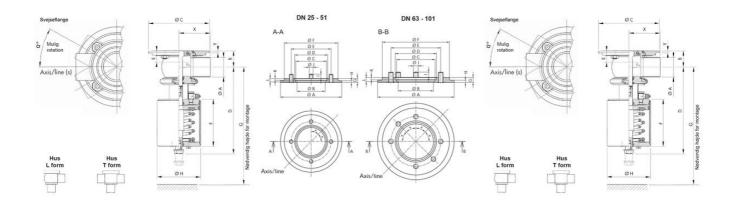

## Specifications

| Certificate       | 3.1 EN10204            |
|-------------------|------------------------|
| Connection        | Weld ends              |
| Description       | Lowering plug          |
| Flange size       | Ø189mm                 |
| Function          | Normally Closed (SPST) |
| House             | L-body                 |
| Housing           | PFA/FKM                |
| Internal Diameter | 60.3                   |
| Material quality  | 1.4404                 |

| Max. pressure     | 7            |
|-------------------|--------------|
| Outer Diameter    | 63.5         |
| Surface Finish    | RA<0,8/1,2µm |
| Temperature range | -5°C/+140°C  |
| Weight            | 15.5         |