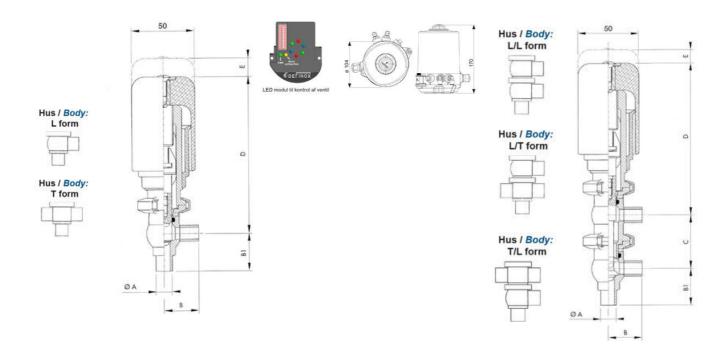

## Product description

Definox Mini Seat Valves.

This seat valve design offers a wide range of options and variants.

Technical advantages:

- · From 1/2" to 1"
- $\cdot$  Fitted with PEEK plug as standard inert to chemical products
- · Welded or Clamp ends possible
- · Ergonomic handle with visual opening indicator
- · Elastomer seal avaliable for charged products
- · High packing pressure
- · Self-contained and compact body with a wide range of configuration options:
- $\cdot$  Possible use on a wide range of applications
- · Easy and fast maintenance thanks to the clamp assembly

## **Specifications**

| Certificate            | 3.1 EN10204                 |
|------------------------|-----------------------------|
| Connection             | Weld ends                   |
| Description            | STEEL PLUG                  |
| House                  | L+T Body                    |
| Housing                | PFA/FKM                     |
| Internal Diameter      | 22.1                        |
| Material quality       | 1.4404                      |
| Outer Diameter         | 25.4                        |
| Surface Finish         | Indv.: RA 0,8μm Udv.: 1,2μm |
| Temperature range from | -5                          |
|                        |                             |