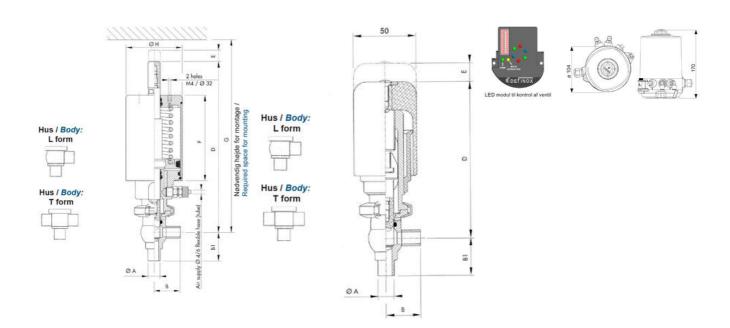

## Product description

Definox Mini Seat Valves.

This seat valve design offers a wide range of options and variants.

Technical advantages:

- · From 1/2" to 1"
- $\cdot$  Fitted with PEEK plug as standard inert to chemical products
- · Welded or Clamp ends possible
- · Ergonomic handle with visual opening indicator
- · Elastomer seal avaliable for charged products
- · High packing pressure
- · Self-contained and compact body with a wide range of configuration options:
- $\cdot$  Possible use on a wide range of applications
- · Easy and fast maintenance thanks to the clamp assembly

## **Specifications**

| Certificate            | 3.1 EN10204                 |
|------------------------|-----------------------------|
| Connection             | Weld ends                   |
| Description            | STEEL PLUG                  |
| House                  | L+T Body                    |
| Housing                | PFA/FKM                     |
| Internal Diameter      | 22.1                        |
| Material quality       | 1.4404                      |
| Outer Diameter         | 25.4                        |
| Surface Finish         | Indv.: RA 0,8μm Udv.: 1,2μm |
| Temperature range from | -5                          |
|                        |                             |