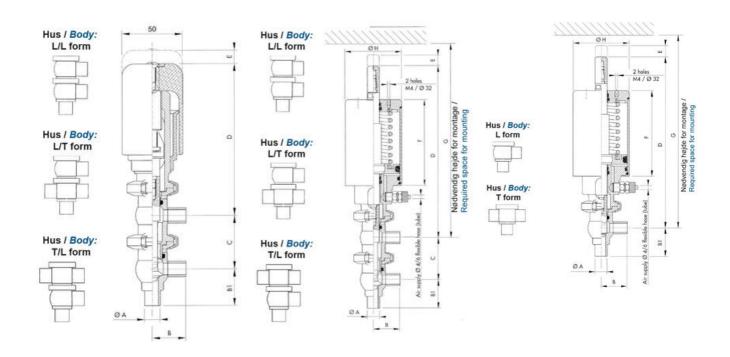

## Product description

Definox Mini Seat Valves.

This seat valve design offers a wide range of options and variants.

Technical advantages:

- · From 1/2" to 1"
- $\cdot$  Fitted with PEEK plug as standard inert to chemical products
- · Welded or Clamp ends possible
- · Ergonomic handle with visual opening indicator
- · Elastomer seal avaliable for charged products
- · High packing pressure
- · Self-contained and compact body with a wide range of configuration options:
- $\cdot$  Possible use on a wide range of applications
- · Easy and fast maintenance thanks to the clamp assembly

## **Specifications**

| Certificate            | 3.1 EN10204                 |
|------------------------|-----------------------------|
| Connection             | Weld ends                   |
| Description            | STEEL PLUG                  |
| House                  | L+T Body                    |
| Housing                | PFA/FKM                     |
| Internal Diameter      | 22.1                        |
| Material quality       | 1.4404                      |
| Outer Diameter         | 25.4                        |
| Surface Finish         | Indv.: RA 0,8μm Udv.: 1,2μm |
| Temperature range from | -5                          |
|                        |                             |