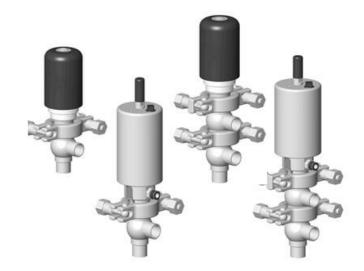

## Manual & Pneumatic

DE-MU025A37100 DCX4 mini, 1" L-T-body, NC pneumatic, SS/PFA/FKM

- High packing pressure
- · Independent and compact body
- Many configuration options
- Possible use on a wide range of applications

## Product description

Definox Mini Seat Valves.

This seat valve design offers a wide range of options and variants.

Technical advantages:

- · From 1/2" to 1"
- $\cdot$  Fitted with PEEK plug as standard inert to chemical products
- · Welded or Clamp ends possible
- · Ergonomic handle with visual opening indicator
- · Elastomer seal avaliable for charged products
- · High packing pressure
- · Self-contained and compact body with a wide range of configuration options:
- $\cdot$  Possible use on a wide range of applications
- · Easy and fast maintenance thanks to the clamp assembly