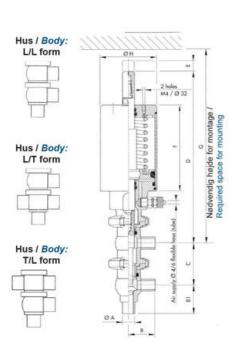

## Product description

Definox Mini Seat Valves.

This seat valve design offers a wide range of options and variants.

Technical advantages:

- · From 1/2" to 1"
- $\cdot$  Fitted with PEEK plug as standard inert to chemical products
- · Welded or Clamp ends possible
- · Ergonomic handle with visual opening indicator
- · Elastomer seal avaliable for charged products
- · High packing pressure
- · Self-contained and compact body with a wide range of configuration options:
- $\cdot$  Possible use on a wide range of applications
- · Easy and fast maintenance thanks to the clamp assembly

## **Specifications**

| Certificate            | 3.1 EN10204                 |
|------------------------|-----------------------------|
| Connection             | Weld ends                   |
| Description            | STEEL PLUG                  |
| House                  | L+T Body                    |
| Housing                | PFA/FKM                     |
| Internal Diameter      | 22.1                        |
| Material quality       | 1.4404                      |
| Outer Diameter         | 25.4                        |
| Surface Finish         | Indv.: RA 0,8μm Udv.: 1,2μm |
| Temperature range from | -5                          |
|                        |                             |