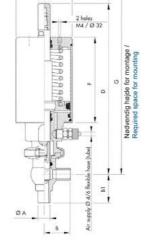

## Specifications

| Certificate            | 3.1 EN10204                 |
|------------------------|-----------------------------|
| Connection             | Weld ends                   |
| Description            | STEEL PLUG                  |
| House                  | T+L Body                    |
| Housing                | PFA/FKM                     |
| Internal Diameter      | 22.1                        |
| Material quality       | 1.4404                      |
| Outer Diameter         | 25.4                        |
| Surface Finish         | Indv.: RA 0,8µm Udv.: 1,2µm |
| Temperature range from | -5                          |

| Temperature range to | 140 |
|----------------------|-----|
| Weight               | 2   |
| Working Pressure Max | 18  |
|                      |     |

ØH

50

Hus / Body: L form

Hus / Body: T form

w

0

19