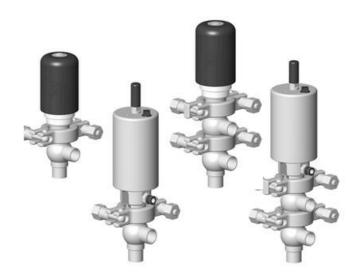

## Manual & Pneumatic

DE-MU025A27100 DCX4 mini, 1" T-L-body, NC pneumatic, SS/PFA/FKM

- High packing pressure
- Independent and compact body
- Many configuration options
- Possible use on a wide range of applications

## Product description

Definox Mini Seat Valves.

This seat valve design offers a wide range of options and variants.

Technical advantages:

- · From 1/2" to 1"
- $\cdot$  Fitted with PEEK plug as standard inert to chemical products
- $\cdot$  Welded or Clamp ends possible
- $\cdot$  Ergonomic handle with visual opening indicator
- $\cdot$  Elastomer seal avaliable for charged products
- · High packing pressure
- · Self-contained and compact body with a wide range of configuration options:
- · Possible use on a wide range of applications
- · Easy and fast maintenance thanks to the clamp assembly