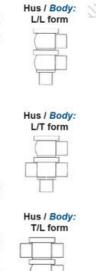

## Specifications

| Certificate            | 3.1 EN10204                 |
|------------------------|-----------------------------|
| Connection             | Weld ends                   |
| Description            | STEEL PLUG                  |
| House                  | T+L Body                    |
| Housing                | PFA/FKM                     |
| Internal Diameter      | 22.1                        |
| Material quality       | 1.4404                      |
| Outer Diameter         | 25.4                        |
| Surface Finish         | Indv.: RA 0,8µm Udv.: 1,2µm |
| Temperature range from | -5                          |

| Temperature range to | 140 |
|----------------------|-----|
| Weight               | 2   |
| Working Pressure Max | 18  |
|                      |     |

ØH

50

Hus / Body: L form

Hus / Body: T form

w

0

19