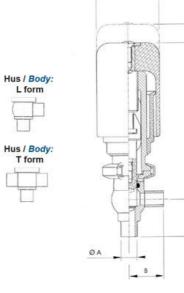

## Specifications

| Certificate            | 3.1 EN10204                 |
|------------------------|-----------------------------|
| Connection             | Weld ends                   |
| Description            | STEEL PLUG                  |
| House                  | T+L Body                    |
| Housing                | PFA/FKM                     |
| Internal Diameter      | 22.1                        |
| Material quality       | 1.4404                      |
| Outer Diameter         | 25.4                        |
| Surface Finish         | Indv.: RA 0,8µm Udv.: 1,2µm |
| Temperature range from | -5                          |

| Temperature range to | 140 |
|----------------------|-----|
| Weight               | 2   |
| Working Pressure Max | 18  |
|                      |     |

ØH

50

Hus / Body: L form

Hus / Body: T form

w

0

19