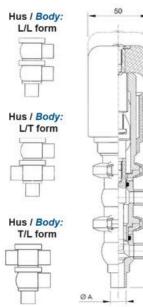

## Specifications

| Certificate            | 3.1 EN10204                 |
|------------------------|-----------------------------|
| Connection             | Weld ends                   |
| Description            | STEEL PLUG                  |
| House                  | T+L Body                    |
| Housing                | PFA/FKM                     |
| Internal Diameter      | 22.1                        |
| Material quality       | 1.4404                      |
| Outer Diameter         | 25.4                        |
| Surface Finish         | Indv.: RA 0,8µm Udv.: 1,2µm |
| Temperature range from | -5                          |

| Temperature range to | 140 |
|----------------------|-----|
| Weight               | 2   |
| Working Pressure Max | 18  |
|                      |     |

ØH

50

Hus / Body: L form

Hus / Body: T form

w

0

19