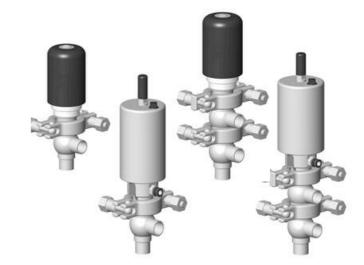

### Product description

Definox Mini Seat Valves.

This seat valve design offers a wide range of options and variants.

Technical advantages:

- · From 1/2" to 1"
- · Fitted with PEEK plug as standard inert to chemical products
- · Welded or Clamp ends possible
- · Ergonomic handle with visual opening indicator
- · Elastomer seal avaliable for charged products
- · High packing pressure
- · Self-contained and compact body with a wide range of configuration options:
- $\cdot$  Possible use on a wide range of applications
- · Easy and fast maintenance thanks to the clamp assembly