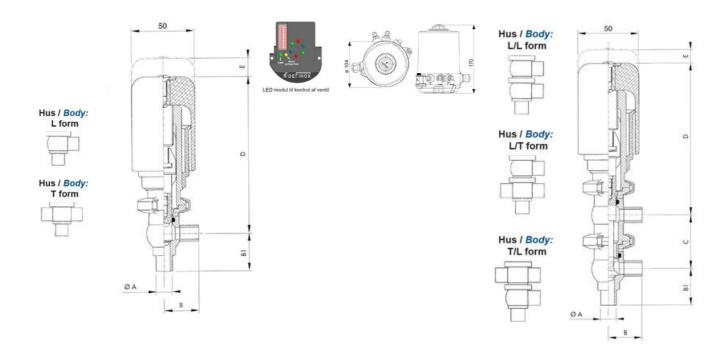

### Product description

Definox Mini Seat Valves.

This seat valve design offers a wide range of options and variants.

Technical advantages:

- · From 1/2" to 1"
- · Fitted with PEEK plug as standard inert to chemical products
- · Welded or Clamp ends possible
- · Ergonomic handle with visual opening indicator
- · Elastomer seal avaliable for charged products
- · High packing pressure
- · Self-contained and compact body with a wide range of configuration options:
- $\cdot$  Possible use on a wide range of applications
- · Easy and fast maintenance thanks to the clamp assembly

#### **Specifications**

| Certificate            | 3.1 EN10204                 |
|------------------------|-----------------------------|
| Connection             | Weld ends                   |
| Description            | STEEL PLUG                  |
| House                  | L+T Body                    |
| Housing                | FKM                         |
| Internal Diameter      | 22.1                        |
| Material quality       | 1.4404                      |
| Outer Diameter         | 25.4                        |
| Surface Finish         | Indv.: RA 0,8μm Udv.: 1,2μm |
| Temperature range from | -5                          |
|                        |                             |