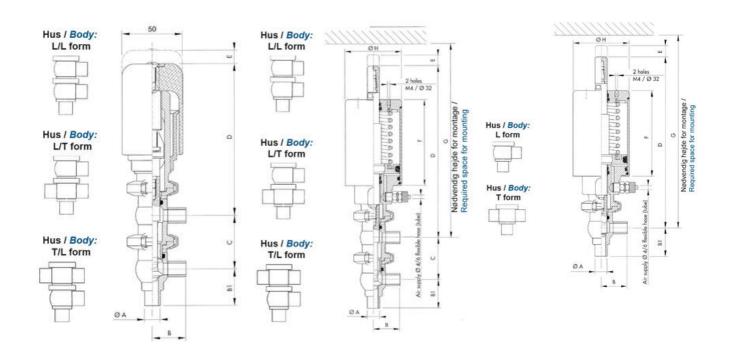

### Product description

Definox Mini Seat Valves.

This seat valve design offers a wide range of options and variants.

Technical advantages:

- · From 1/2" to 1"
- · Fitted with PEEK plug as standard inert to chemical products
- · Welded or Clamp ends possible
- · Ergonomic handle with visual opening indicator
- · Elastomer seal avaliable for charged products
- · High packing pressure
- · Self-contained and compact body with a wide range of configuration options:
- $\cdot$  Possible use on a wide range of applications
- · Easy and fast maintenance thanks to the clamp assembly