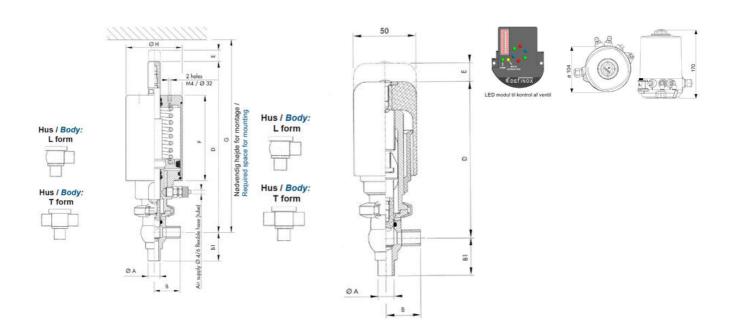

### Product description

Definox Mini Seat Valves.

This seat valve design offers a wide range of options and variants.

Technical advantages:

- · From 1/2" to 1"
- · Fitted with PEEK plug as standard inert to chemical products
- · Welded or Clamp ends possible
- · Ergonomic handle with visual opening indicator
- · Elastomer seal avaliable for charged products
- · High packing pressure
- · Self-contained and compact body with a wide range of configuration options:
- $\cdot$  Possible use on a wide range of applications
- · Easy and fast maintenance thanks to the clamp assembly