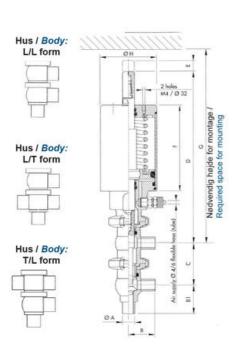

### Product description

Definox Mini Seat Valves.

This seat valve design offers a wide range of options and variants.

Technical advantages:

- · From 1/2" to 1"
- · Fitted with PEEK plug as standard inert to chemical products
- · Welded or Clamp ends possible
- · Ergonomic handle with visual opening indicator
- · Elastomer seal avaliable for charged products
- · High packing pressure
- · Self-contained and compact body with a wide range of configuration options:
- $\cdot$  Possible use on a wide range of applications
- · Easy and fast maintenance thanks to the clamp assembly

#### **Specifications**

| Certificate            | 3.1 EN10204                 |
|------------------------|-----------------------------|
| Connection             | Weld ends                   |
| Description            | STEEL PLUG                  |
| House                  | L+T Body                    |
| Housing                | FKM                         |
| Internal Diameter      | 22.1                        |
| Material quality       | 1.4404                      |
| Outer Diameter         | 25.4                        |
| Surface Finish         | Indv.: RA 0,8μm Udv.: 1,2μm |
| Temperature range from | -5                          |
|                        |                             |