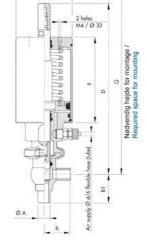

## Specifications

| Certificate            | 3.1 EN10204                 |
|------------------------|-----------------------------|
| Connection             | Weld ends                   |
| Description            | STEEL PLUG                  |
| House                  | L+L Body                    |
| Housing                | FKM                         |
| Internal Diameter      | 22.1                        |
| Material quality       | 1.4404                      |
| Outer Diameter         | 25.4                        |
| Surface Finish         | Indv.: RA 0,8µm Udv.: 1,2µm |
| Temperature range from | -5                          |

| Temperature range to | 140 |
|----------------------|-----|
| Weight               | 2   |
| Working Pressure Max | 18  |
|                      |     |

ØH

50

Hus / Body: L form

Hus / Body: T form

w

0

19