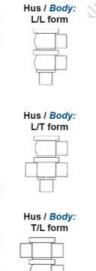

## Specifications

| Certificate            | 3.1 EN10204                 |
|------------------------|-----------------------------|
| Connection             | Weld ends                   |
| Description            | STEEL PLUG                  |
| House                  | L+L Body                    |
| Housing                | FKM                         |
| Internal Diameter      | 22.1                        |
| Material quality       | 1.4404                      |
| Outer Diameter         | 25.4                        |
| Surface Finish         | Indv.: RA 0,8µm Udv.: 1,2µm |
| Temperature range from | -5                          |

| Temperature range to | 140 |
|----------------------|-----|
| Weight               | 2   |
| Working Pressure Max | 18  |
|                      |     |

ØH

50

Hus / Body: L form

Hus / Body: T form

w

0

19