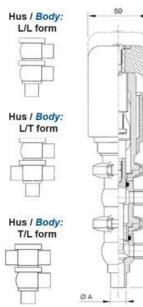

## Specifications

| Certificate            | 3.1 EN10204                 |
|------------------------|-----------------------------|
| Connection             | Weld ends                   |
| Description            | STEEL PLUG                  |
| House                  | L+L Body                    |
| Housing                | FKM                         |
| Internal Diameter      | 22.1                        |
| Material quality       | 1.4404                      |
| Outer Diameter         | 25.4                        |
| Surface Finish         | Indv.: RA 0,8µm Udv.: 1,2µm |
| Temperature range from | -5                          |

| Temperature range to | 140 |
|----------------------|-----|
| Weight               | 2   |
| Working Pressure Max | 18  |
|                      |     |

ØH

50

Hus / Body: L form

Hus / Body: T form

w

0

19