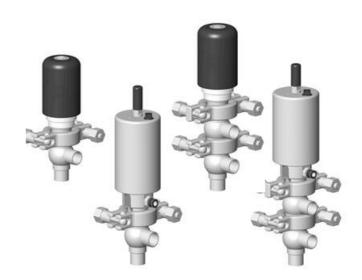

## Manual & Pneumatic

DE-MU025A15100 DCX4 mini, 1" L-L-body, NC pneumatic, SS/FKM

- High packing pressure
- Independent and compact body
- Many configuration options
- Possible use on a wide range of applications

## Product description

Definox Mini Seat Valves.

This seat valve design offers a wide range of options and variants.

Technical advantages:

- · From 1/2" to 1"
- $\cdot$  Fitted with PEEK plug as standard inert to chemical products
- · Welded or Clamp ends possible
- $\cdot$  Ergonomic handle with visual opening indicator
- $\cdot$  Elastomer seal avaliable for charged products
- · High packing pressure
- $\cdot$  Self-contained and compact body with a wide range of configuration options:
- · Possible use on a wide range of applications
- · Easy and fast maintenance thanks to the clamp assembly