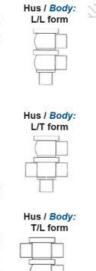

## Specifications

| Certificate            | 3.1 EN10204                 |
|------------------------|-----------------------------|
| Connection             | Weld ends                   |
| Description            | STEEL PLUG                  |
| House                  | L+T Body                    |
| Housing                | EPDM                        |
| Internal Diameter      | 22.1                        |
| Material quality       | 1.4404                      |
| Outer Diameter         | 25.4                        |
| Surface Finish         | Indv.: RA 0,8µm Udv.: 1,2µm |
| Temperature range from | -5                          |

| Temperature range to | 140 |
|----------------------|-----|
| Weight               | 2   |
| Working Pressure Max | 18  |
|                      |     |

ØH

50

Hus / Body: L form

Hus / Body: T form

w

0

19