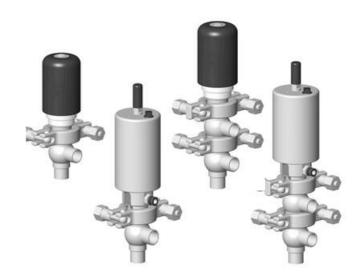

## Manual & Pneumatic

DE-MU025A34100 DCX4 mini, 1" L-T-body, NC pneumatic, SS/EPDM

- High packing pressure
- Independent and compact body
- Many configuration options
- Possible use on a wide range of applications

## Product description

Definox Mini Seat Valves.

This seat valve design offers a wide range of options and variants.

Technical advantages:

- · From 1/2" to 1"
- $\cdot$  Fitted with PEEK plug as standard inert to chemical products
- · Welded or Clamp ends possible
- $\cdot$  Ergonomic handle with visual opening indicator
- $\cdot$  Elastomer seal avaliable for charged products
- · High packing pressure
- · Self-contained and compact body with a wide range of configuration options:
- · Possible use on a wide range of applications
- · Easy and fast maintenance thanks to the clamp assembly