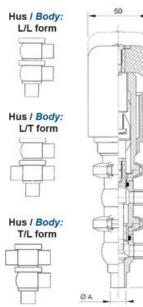

## Specifications

| Certificate            | 3.1 EN10204                 |
|------------------------|-----------------------------|
| Connection             | Weld ends                   |
| Description            | STEEL PLUG                  |
| House                  | L+T Body                    |
| Housing                | EPDM                        |
| Internal Diameter      | 22.1                        |
| Material quality       | 1.4404                      |
| Outer Diameter         | 25.4                        |
| Surface Finish         | Indv.: RA 0,8µm Udv.: 1,2µm |
| Temperature range from | -5                          |

| Temperature range to | 140 |
|----------------------|-----|
| Weight               | 2   |
| Working Pressure Max | 18  |
|                      |     |

ØH

50

Hus / Body: L form

Hus / Body: T form

w

0

19