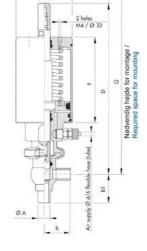

## Specifications

| Certificate            | 3.1 EN10204                 |
|------------------------|-----------------------------|
| Connection             | Weld ends                   |
| Description            | STEEL PLUG                  |
| House                  | L+T Body                    |
| Housing                | EPDM                        |
| Internal Diameter      | 22.1                        |
| Material quality       | 1.4404                      |
| Outer Diameter         | 25.4                        |
| Surface Finish         | Indv.: RA 0,8µm Udv.: 1,2µm |
| Temperature range from | -5                          |

| Temperature range to | 140 |
|----------------------|-----|
| Weight               | 2   |
| Working Pressure Max | 18  |
|                      |     |

ØH

50

Hus / Body: L form

Hus / Body: T form

w

0

19