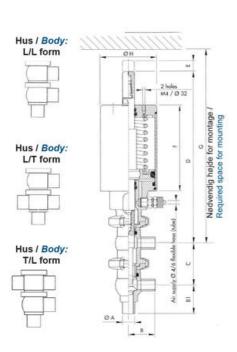

## Manual & Pneumatic

DE-MU025A24100 DCX4 mini, 1" T-L-body, NC pneumatic, SS/EPDM

- High packing pressure
- · Independent and compact body
- Many configuration options
- Possible use on a wide range of applications

## Product description

Definox Mini Seat Valves.

This seat valve design offers a wide range of options and variants.

Technical advantages:

- · From 1/2" to 1"
- · Fitted with PEEK plug as standard inert to chemical products
- · Welded or Clamp ends possible
- · Ergonomic handle with visual opening indicator
- · Elastomer seal avaliable for charged products
- · High packing pressure
- · Self-contained and compact body with a wide range of configuration options:
- $\cdot$  Possible use on a wide range of applications
- · Easy and fast maintenance thanks to the clamp assembly

## **Specifications**

| Certificate            | 3.1 EN10204                 |
|------------------------|-----------------------------|
| Connection             | Weld ends                   |
| Description            | STEEL PLUG                  |
| House                  | T+L Body                    |
| Housing                | EPDM                        |
| Internal Diameter      | 22.1                        |
| Material quality       | 1.4404                      |
| Outer Diameter         | 25.4                        |
| Surface Finish         | Indv.: RA 0,8μm Udv.: 1,2μm |
| Temperature range from | -5                          |
|                        |                             |