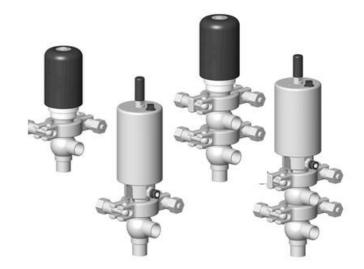

## Manual & Pneumatic

DE-MU025A24100 DCX4 mini, 1" T-L-body, NC pneumatic, SS/EPDM

- High packing pressure
- · Independent and compact body
- Many configuration options
- Possible use on a wide range of applications

## Product description

Definox Mini Seat Valves.

This seat valve design offers a wide range of options and variants.

Technical advantages:

- · From 1/2" to 1"
- · Fitted with PEEK plug as standard inert to chemical products
- · Welded or Clamp ends possible
- · Ergonomic handle with visual opening indicator
- · Elastomer seal avaliable for charged products
- · High packing pressure
- · Self-contained and compact body with a wide range of configuration options:
- $\cdot$  Possible use on a wide range of applications
- · Easy and fast maintenance thanks to the clamp assembly