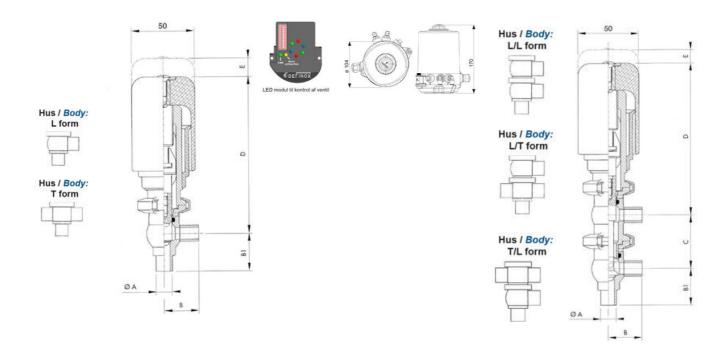

#### **Specifications**

| Certificate            | 3.1 EN10204                 |
|------------------------|-----------------------------|
| Connection             | Weld ends                   |
| Description            | PEEK PLUG                   |
| House                  | L+T Body                    |
| Housing                | FKM                         |
| Internal Diameter      | 22.1                        |
| Material quality       | 1.4404                      |
| Outer Diameter         | 25.4                        |
| Surface Finish         | Indv.: RA 0,8μm Udv.: 1,2μm |
| Temperature range from | -5                          |
|                        |                             |

| Temperature range to | 140 |
|----------------------|-----|
| Weight               | 2   |
| Working Pressure Max | 18  |