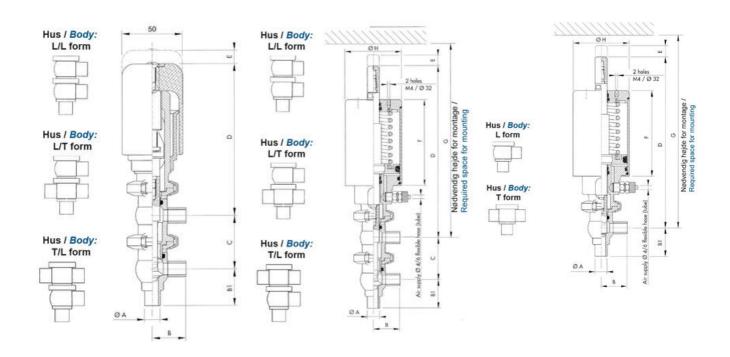

#### **Specifications**

| Certificate            | 3.1 EN10204                 |
|------------------------|-----------------------------|
| Connection             | Weld ends                   |
| Description            | PEEK PLUG                   |
| House                  | L+T Body                    |
| Housing                | FKM                         |
| Internal Diameter      | 22.1                        |
| Material quality       | 1.4404                      |
| Outer Diameter         | 25.4                        |
| Surface Finish         | Indv.: RA 0,8μm Udv.: 1,2μm |
| Temperature range from | -5                          |
|                        |                             |

| Temperature range to | 140 |
|----------------------|-----|
| Weight               | 2   |
| Working Pressure Max | 18  |