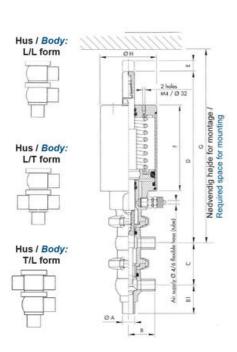

### Product description

Definox Mini Seat Valves.

This seat valve design offers a wide range of options and variants.

Technical advantages:

- · From 1/2" to 1"
- · Fitted with PEEK plug as standard inert to chemical products
- · Welded or Clamp ends possible
- · Ergonomic handle with visual opening indicator
- · Elastomer seal avaliable for charged products
- · High packing pressure
- · Self-contained and compact body with a wide range of configuration options:
- Possible use on a wide range of applications
- · Easy and fast maintenance thanks to the clamp assembly

#### **Specifications**

| Certificate            | 3.1 EN10204                 |
|------------------------|-----------------------------|
| Connection             | Weld ends                   |
| Description            | PEEK PLUG                   |
| House                  | L+T Body                    |
| Housing                | FKM                         |
| Internal Diameter      | 22.1                        |
| Material quality       | 1.4404                      |
| Outer Diameter         | 25.4                        |
| Surface Finish         | Indv.: RA 0,8μm Udv.: 1,2μm |
| Temperature range from | -5                          |
|                        |                             |