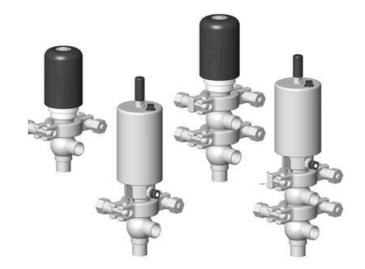

### Product description

Definox Mini Seat Valves.

This seat valve design offers a wide range of options and variants.

Technical advantages:

- · From 1/2" to 1"
- · Fitted with PEEK plug as standard inert to chemical products
- · Welded or Clamp ends possible
- · Ergonomic handle with visual opening indicator
- · Elastomer seal avaliable for charged products
- · High packing pressure
- · Self-contained and compact body with a wide range of configuration options:
- Possible use on a wide range of applications
- · Easy and fast maintenance thanks to the clamp assembly