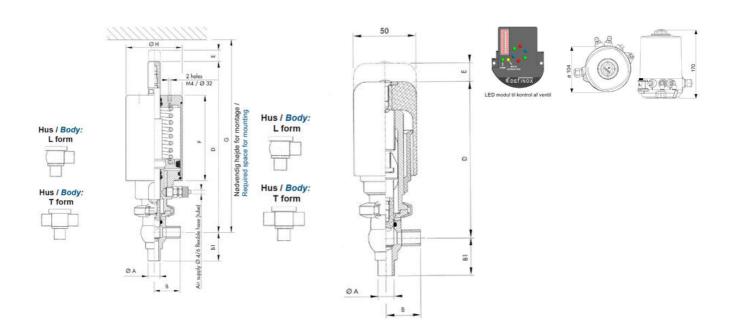

#### **Specifications**

| Certificate            | 3.1 EN10204                 |
|------------------------|-----------------------------|
| Connection             | Weld ends                   |
| Description            | PEEK PLUG                   |
| House                  | L+T Body                    |
| Housing                | FKM                         |
| Internal Diameter      | 22.1                        |
| Material quality       | 1.4404                      |
| Outer Diameter         | 25.4                        |
| Surface Finish         | Indv.: RA 0,8μm Udv.: 1,2μm |
| Temperature range from | -5                          |
|                        |                             |

| Temperature range to | 140 |
|----------------------|-----|
| Weight               | 2   |
| Working Pressure Max | 18  |