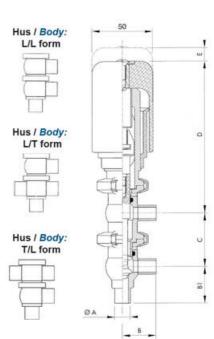

## Specifications

| Certificate            | 3.1 EN10204                 |
|------------------------|-----------------------------|
| Connection             | Weld ends                   |
| Description            | PEEK PLUG                   |
| House                  | T+L Body                    |
| Housing                | FKM                         |
| Internal Diameter      | 22.1                        |
| Material quality       | 1.4404                      |
| Outer Diameter         | 25.4                        |
| Surface Finish         | Indv.: RA 0,8µm Udv.: 1,2µm |
| Temperature range from | -5                          |

| Temperature range to | 140 |
|----------------------|-----|
| Weight               | 2   |
| Working Pressure Max | 18  |
|                      |     |

ØH

50

Hus / Body: L form

Hus / Body: T form

w

0

19