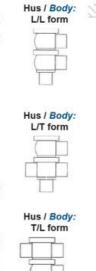

## Specifications

| Certificate            | 3.1 EN10204                 |
|------------------------|-----------------------------|
| Connection             | Weld ends                   |
| Description            | PEEK PLUG                   |
| House                  | T+L Body                    |
| Housing                | FKM                         |
| Internal Diameter      | 22.1                        |
| Material quality       | 1.4404                      |
| Outer Diameter         | 25.4                        |
| Surface Finish         | Indv.: RA 0,8µm Udv.: 1,2µm |
| Temperature range from | -5                          |

| Temperature range to | 140 |
|----------------------|-----|
| Weight               | 2   |
| Working Pressure Max | 18  |
|                      |     |

ØH

50

Hus / Body: L form

Hus / Body: T form

w

0

19