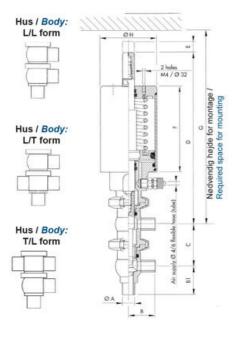

## Specifications

| Certificate            | 3.1 EN10204                 |
|------------------------|-----------------------------|
| Connection             | Weld ends                   |
| Description            | PEEK PLUG                   |
| House                  | T+L Body                    |
| Housing                | FKM                         |
| Internal Diameter      | 22.1                        |
| Material quality       | 1.4404                      |
| Outer Diameter         | 25.4                        |
| Surface Finish         | Indv.: RA 0,8µm Udv.: 1,2µm |
| Temperature range from | -5                          |

| Temperature range to | 140 |
|----------------------|-----|
| Weight               | 2   |
| Working Pressure Max | 18  |
|                      |     |

ØH

50

Hus / Body: L form

Hus / Body: T form

w

0

19