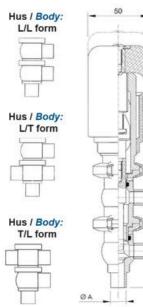

## Specifications

| Certificate            | 3.1 EN10204                 |
|------------------------|-----------------------------|
| Connection             | Weld ends                   |
| Description            | PEEK PLUG                   |
| House                  | T+L Body                    |
| Housing                | FKM                         |
| Internal Diameter      | 22.1                        |
| Material quality       | 1.4404                      |
| Outer Diameter         | 25.4                        |
| Surface Finish         | Indv.: RA 0,8µm Udv.: 1,2µm |
| Temperature range from | -5                          |

| Temperature range to | 140 |
|----------------------|-----|
| Weight               | 2   |
| Working Pressure Max | 18  |
|                      |     |

ØH

50

Hus / Body: L form

Hus / Body: T form

w

0

19