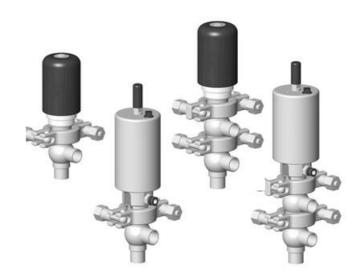

## Manual & Pneumatic

DE-MU025A22100 DCX4 mini, 1" T-L-body, NC pneumatic, PEEK/FKM

- High packing pressure
- Independent and compact body
- Many configuration options
- Possible use on a wide range of applications

## Product description

Definox Mini Seat Valves.

This seat valve design offers a wide range of options and variants.

Technical advantages:

- · From 1/2" to 1"
- $\cdot$  Fitted with PEEK plug as standard inert to chemical products
- · Welded or Clamp ends possible
- $\cdot$  Ergonomic handle with visual opening indicator
- $\cdot$  Elastomer seal avaliable for charged products
- · High packing pressure
- · Self-contained and compact body with a wide range of configuration options:
- $\cdot$  Possible use on a wide range of applications
- $\cdot$  Easy and fast maintenance thanks to the clamp assembly