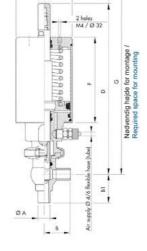

## Specifications

| Certificate            | 3.1 EN10204                 |
|------------------------|-----------------------------|
| Connection             | Weld ends                   |
| Description            | PEEK PLUG                   |
| House                  | T+L Body                    |
| Housing                | FKM                         |
| Internal Diameter      | 22.1                        |
| Material quality       | 1.4404                      |
| Outer Diameter         | 25.4                        |
| Surface Finish         | Indv.: RA 0,8µm Udv.: 1,2µm |
| Temperature range from | -5                          |

| Temperature range to | 140 |
|----------------------|-----|
| Weight               | 2   |
| Working Pressure Max | 18  |
|                      |     |

ØH

50

Hus / Body: L form

Hus / Body: T form

w

0

19