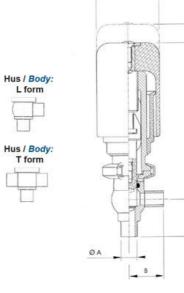

| Temperature range to | 140 |
|----------------------|-----|
| Weight               | 2   |
| Working Pressure Max | 18  |
|                      |     |

ØH

50

Hus / Body: L form

Hus / Body: T form

w

0

19