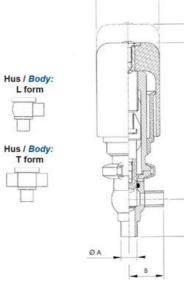

## Specifications

| Certificate            | 3.1 EN10204                 |
|------------------------|-----------------------------|
| Connection             | Weld ends                   |
| Description            | PEEK PLUG                   |
| House                  | L+L Body                    |
| Housing                | FKM                         |
| Internal Diameter      | 22.1                        |
| Material quality       | 1.4404                      |
| Outer Diameter         | 25.4                        |
| Surface Finish         | Indv.: RA 0,8µm Udv.: 1,2µm |
| Temperature range from | -5                          |

| Temperature range to | 140 |
|----------------------|-----|
| Weight               | 2   |
| Working Pressure Max | 18  |
|                      |     |

ØH

50

Hus / Body: L form

Hus / Body: T form

w

0

19