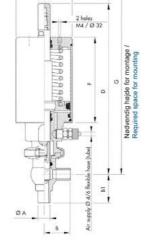

## Specifications

| Certificate            | 3.1 EN10204                 |
|------------------------|-----------------------------|
| Connection             | Weld ends                   |
| Description            | PEEK PLUG                   |
| House                  | L+L Body                    |
| Housing                | FKM                         |
| Internal Diameter      | 22.1                        |
| Material quality       | 1.4404                      |
| Outer Diameter         | 25.4                        |
| Surface Finish         | Indv.: RA 0,8µm Udv.: 1,2µm |
| Temperature range from | -5                          |

| Temperature range to | 140 |
|----------------------|-----|
| Weight               | 2   |
| Working Pressure Max | 18  |
|                      |     |

ØH

50

Hus / Body: L form

Hus / Body: T form

w

0

19