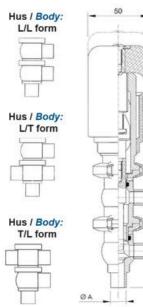

## Specifications

| Certificate            | 3.1 EN10204                 |
|------------------------|-----------------------------|
| Connection             | Weld ends                   |
| Description            | PEEK PLUG                   |
| House                  | L+L Body                    |
| Housing                | FKM                         |
| Internal Diameter      | 22.1                        |
| Material quality       | 1.4404                      |
| Outer Diameter         | 25.4                        |
| Surface Finish         | Indv.: RA 0,8µm Udv.: 1,2µm |
| Temperature range from | -5                          |

| Temperature range to | 140 |
|----------------------|-----|
| Weight               | 2   |
| Working Pressure Max | 18  |
|                      |     |

ØH

50

Hus / Body: L form

Hus / Body: T form

w

0

19