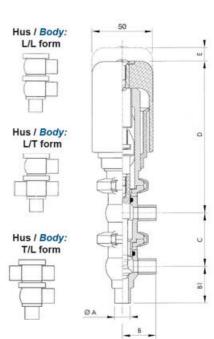

| Temperature range to | 140 |
|----------------------|-----|
| Weight               | 2   |
| Working Pressure Max | 18  |
|                      |     |

ØH

50

Hus / Body: L form

Hus / Body: T form

w

0

19