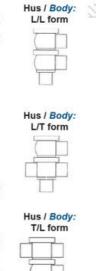

## Specifications

| Certificate            | 3.1 EN10204                 |
|------------------------|-----------------------------|
| Connection             | Weld ends                   |
| Description            | PEEK PLUG                   |
| House                  | L+L Body                    |
| Housing                | FKM                         |
| Internal Diameter      | 22.1                        |
| Material quality       | 1.4404                      |
| Outer Diameter         | 25.4                        |
| Surface Finish         | Indv.: RA 0,8µm Udv.: 1,2µm |
| Temperature range from | -5                          |

| Temperature range to | 140 |
|----------------------|-----|
| Weight               | 2   |
| Working Pressure Max | 18  |
|                      |     |

ØH

50

Hus / Body: L form

Hus / Body: T form

w

0

19