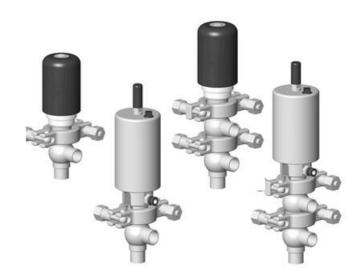

## Manual & Pneumatic

DE-MU025A12100 DCX4 mini, 1" L-L-body, NC pneumatic, PEEK/FKM

- High packing pressure
- Independent and compact body
- Many configuration options
- · Possible use on a wide range of applications

## Product description

Definox Mini Seat Valves.

This seat valve design offers a wide range of options and variants.

Technical advantages:

- · From 1/2" to 1"
- $\cdot$  Fitted with PEEK plug as standard inert to chemical products
- · Welded or Clamp ends possible
- $\cdot$  Ergonomic handle with visual opening indicator
- $\cdot$  Elastomer seal avaliable for charged products
- · High packing pressure
- $\cdot$  Self-contained and compact body with a wide range of configuration options:
- · Possible use on a wide range of applications
- $\cdot$  Easy and fast maintenance thanks to the clamp assembly