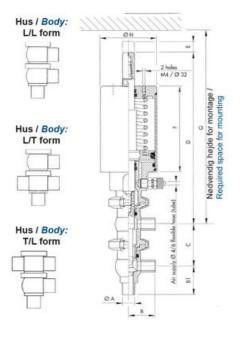

| Temperature range to | 140 |
|----------------------|-----|
| Weight               | 2   |
| Working Pressure Max | 18  |
|                      |     |

ØH

50

Hus / Body: L form

Hus / Body: T form

w

0

19